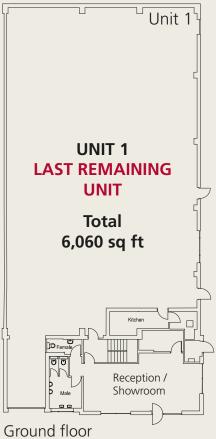

#### **ACCOMMODATION**

Gross internal area\*:

| Unit | Floor                | Size  |      |
|------|----------------------|-------|------|
|      |                      | SQ FT | SQ M |
| 1    | Warehouse            | 4,225 | 393  |
|      | Reception / Showroom | 861   | 80   |
|      | First Floor Office   | 886   | 82   |
|      | GIA                  | 6,060 | 563  |