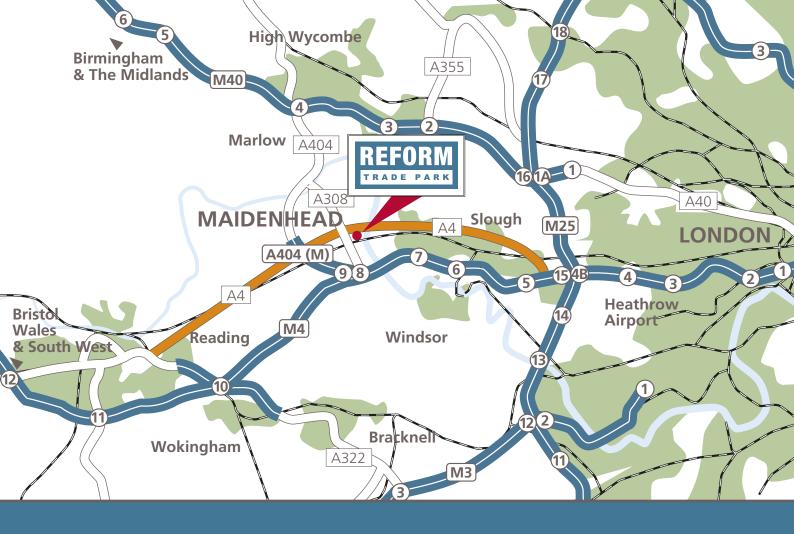

## **LOCATION**

The property is situated on Reform Road in the heart of Maidenhead's well-established trade and industrial hub. The Reform Road Industrial Estate is home to a variety of occupiers including Screwfix, Jewsons, Gibbs and Dandy, Brewers Decoration Centre, Crescent Building Supplies and Berkshire Toyota.

The location benefits from quick access to the A4 and is approximately 1.5 miles from Junction 8/9 of the M4. Maidenhead Town Centre and Elizabeth Line Station (Crossrail) are 0.4 miles away and Heathrow Airport is 15 miles to the east.

## TRANSPORT LINKS

| * Crossral | Maidenhead Station | 0.8 miles  |
|------------|--------------------|------------|
| #          | M4 (Junction 8/9)  | 2.9 miles  |
| #          | M40 (Junction 4)   | 10.0 miles |
| <b>→</b>   | Heathrow Airport   | 15.5 miles |

<sup>\*</sup> Crossrail due to complete December 2019