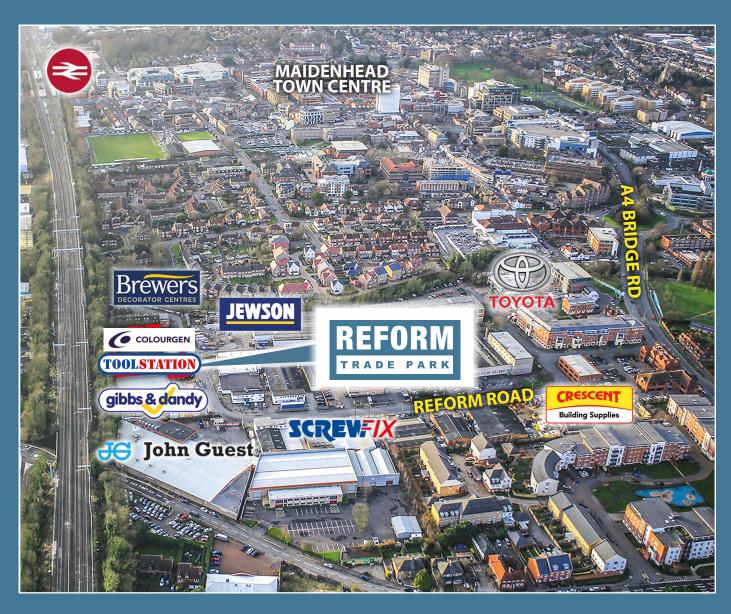

## **LOCATION**

The property is situated on Reform Road in the heart of Maidenhead's well-established trade and industrial hub. The Reform Road Industrial Estate is home to a variety of occupiers including Screwfix, Jewsons, Gibbs and Dandy, Brewers Decoration Centre, Crescent Building Supplies and Berkshire Toyota.

The location benefits from quick access to the A4 and is approximately 1.5 miles from Junction 8/9 of the M4. Maidenhead Town Centre and Elizabeth Line Station (Crossrail) are 0.4 miles away and Heathrow Airport is 15 miles to the east.