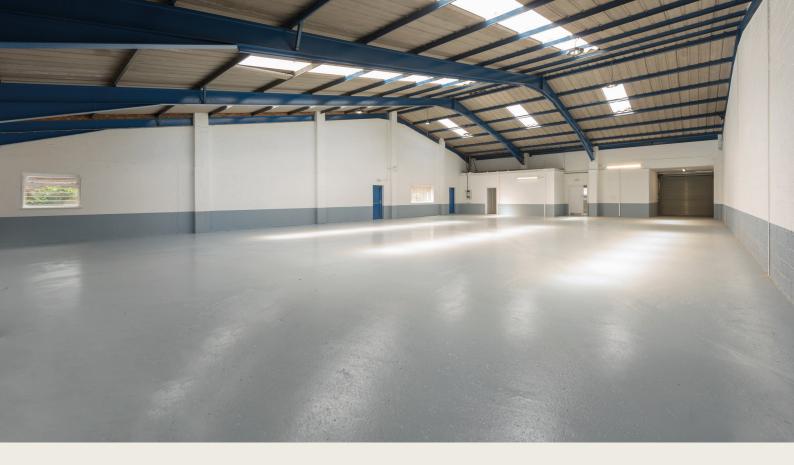

## **DESCRIPTION**

The unit has been comprehensively refurbished to a high standard and benefits from the following:

- Single bay steel portal frame warehouse unit
- Large forecourt area and ample dedicated parking to the front
- Dedicated loading bays
- Full-height electric roller shutter doors
- 3 phase power
- Large tenant signage provision
- Ground floor showroom area
- First floor offices
- EPC rating D.

#### **ACCOMMODATION**

Gross internal area\*:

| Unit | Floor                | Size  |      |
|------|----------------------|-------|------|
|      |                      | SQ FT | SQ M |
| 1    | Warehouse            | 4,225 | 393  |
|      | Reception / Showroom | 861   | 80   |
|      | First Floor Office   | 886   | 82   |
|      | GIA                  | 6,060 | 563  |