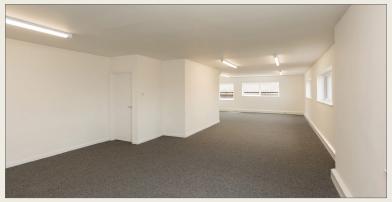

## **DESCRIPTION**

The unit has been comprehensively refurbished to a high standard and benefits from the following:

- Single bay steel portal frame warehouse unit
- Large forecourt area and ample dedicated parking to the front
- Dedicated loading bays
- Full-height electric roller shutter doors
- 3 phase power
- Large tenant signage provision
- Ground floor showroom area
- First floor offices
- EPC rating D.

#### **ACCOMMODATION**

Gross internal area\*:

| Unit | Floor                | Size  |      |
|------|----------------------|-------|------|
|      |                      | SQ FT | SQ M |
| 1    | Warehouse            | 4,225 | 393  |
|      | Reception / Showroom | 861   | 80   |
|      | First Floor Office   | 886   | 82   |
|      | GIA                  | 6,060 | 563  |

## **TERMS**

New lease available directly from the Landlord.

First floor