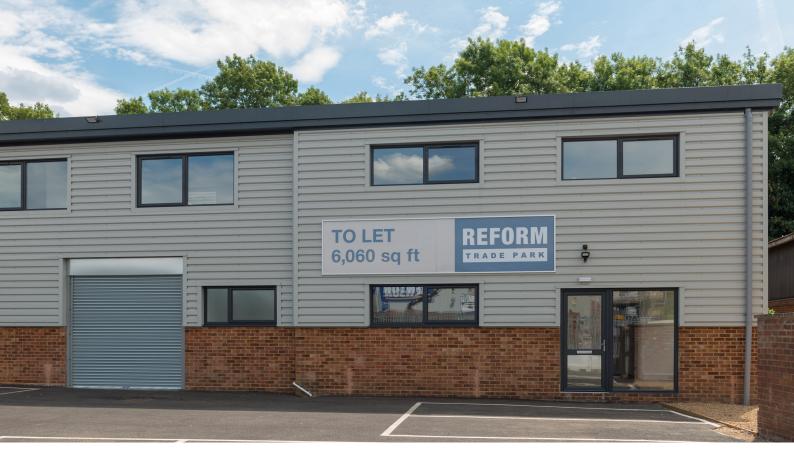

UNIT 1 - 6,060 SQ FT
TRADE COUNTER / WAREHOUSE
AVAILABLE TO LET

## **DESCRIPTION**

The unit has been comprehensively refurbished to a high standard and benefits from the following:

- Single bay steel portal frame warehouse unit
- Large forecourt area and ample dedicated parking to the front
- Dedicated loading bays
- Full-height electric roller shutter doors
- 3 phase power
- Large tenant signage provision
- Ground floor showroom area
- First floor offices
- EPC rating D.