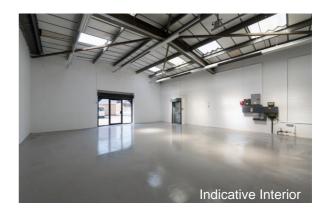

### Description

The scheme consists of four blocks of four terraced trade counter units fronting onto Buckingham Avenue - one of the main thoroughfares of the Slough Trading Estate, making them popular with companies seeking a high profile. Local occupiers include Mr Clutch Autocentres, Pirtek and TLC Electrical Distributors.

The property comprises a semi-detached single span single storey industrial building incorporating office accommodation over two floors. The property benefits from:

- Minimum clear eaves height 13' 1" (4m)
- 1 electric up and over loading door
- 5 car parking spaces
- Shared concrete rear yard
- 3 phase electricity and gas supplies
- Male and female WC facilities at ground floor