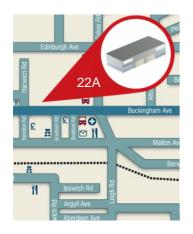

# 22A

# **Buckingham Avenue**

Well connected: surrounded by amenities

#### Supermarket H Nursery C Health Centre Food & Drink £ Bank A Meeting Room **←** Health and Fitness Post Office Hoppa Bus Stop Petrol Station To M40 J2 (7 miles) To M40 J2 (7 miles) M40 # ۳ſ To Slough 2 22A To Burnham 28 T ₩ usesham Fd Breatford Fd Breatford Fd £ -s \* Slough .... Maidenhead Ť! 2 Burnham Station (Crossrail scheduled to ۳I To M4 J6 運制 open 2019) Windsor (0.5 miles) To M4 J7 (1.6 miles) -M4 📅 To M4 J6 (0.25 miles) SAT NAV: SL1 4QU