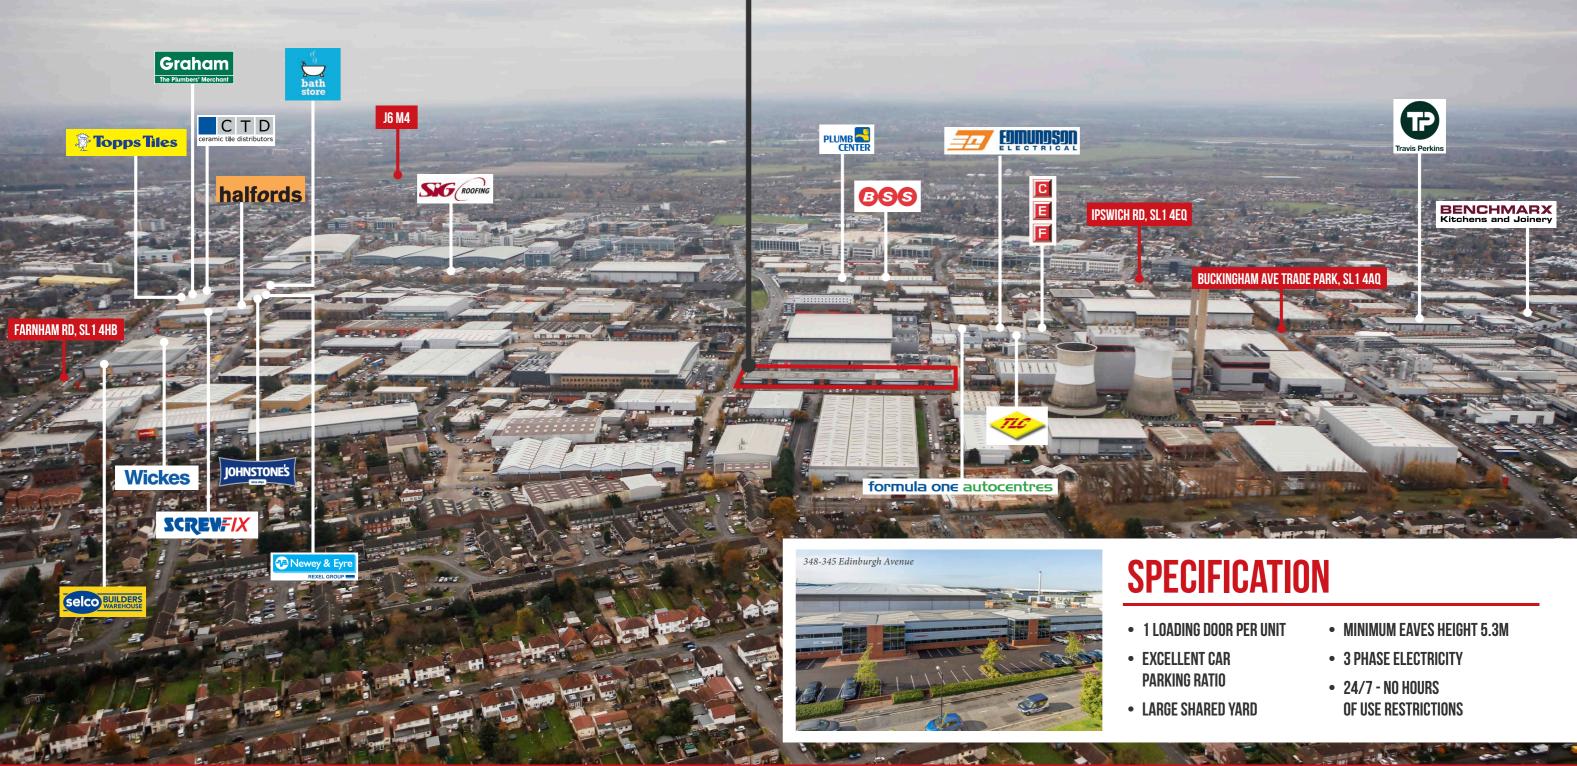

# **EDINBURGH** TRADE PARK

THE SCHEME CONSISTS OF A TERRACE OF 8 TRADE UNITS FRONTING ONTO EDINBURGH **AVENUE - A MAIN THOROUGHFARE OF THE SLOUGH TRADING ESTATE, IDEAL FOR COMPANIES SEEKING A HIGH PROFILE. EDINBURGH AVENUE OFFERS DIRECT ACCESS** TO THE A355 ROAD, WHICH IN TURN LEADS DIRECTLY TO JUNCTION 6 OF THE M4 TO THE SOUTH AND JUNCTION 2 OF THE M40 TO THE NORTH.