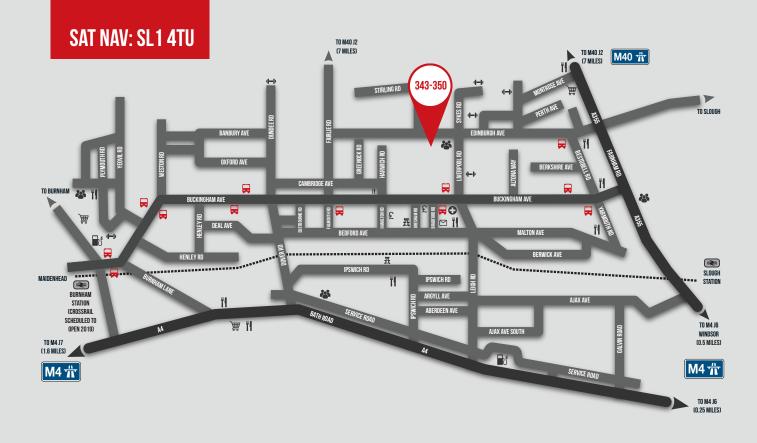

### æ **DISTANCE BY ROAD MILES\***

| 1.2 |
|-----|
| 1.5 |
| 1.7 |
| 4.5 |
| 5   |
| 6   |
| 10  |
| 23  |
|     |

### **e** By RAIL MINS\*\*

| BURNHAM (CROSSRAIL SCHEDULED 2019) | 3  |  |
|------------------------------------|----|--|
| MAIDENHEAD                         | 7  |  |
| READING                            | 12 |  |
| LONDON (PADDINGTON)                | 18 |  |
| EALING BROADWAY                    | 19 |  |
|                                    |    |  |

Source: \* From 343 – 350 Edinburgh Avenue. Source: The AA \*\* Times from Slough Station. Source: National Rail Enquiries

- Food & Drink ۳ſ
- Health and Fitness 4-0
- Petrol Station ď
- Nursery 丑
- £ Bank
- Post Office  $\square$
- 0 Health Centre
- Meeting Room 8
- Bus Stop