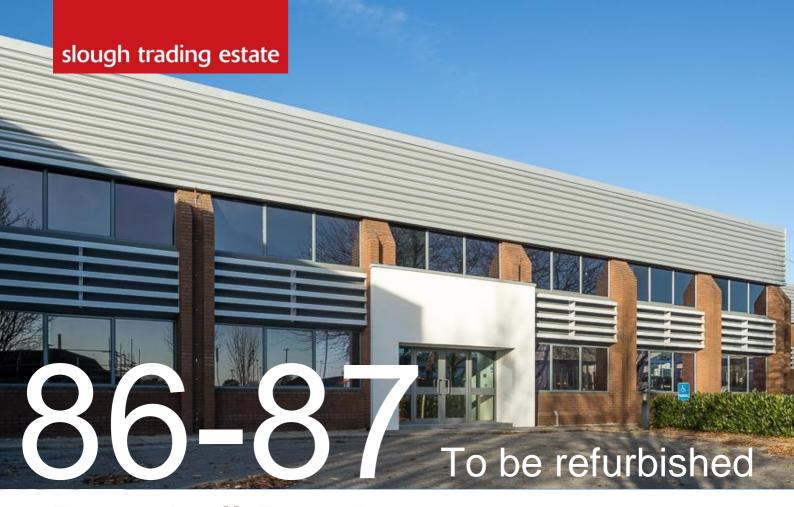

# Bestobell Road SL1 4SZ

To Let - 25,175 sq ft (2,338.84 sq m)

Description \_\_\_\_\_\_
Semi detached warehouse/ industrial unit with first

floor office to the front and generous yard to the rear. The unit occupies a prominent position at the junction of Bestobell Road and Buckingham Avenue, the main arterial route through Slough Trading Estate. The unit also benefits from:

- 6.1m eaves height
- 3 up-and-over loading doors
- 27 parking spaces
- Self-contained rear yard
- Fully-fitted first floor offices

Floor areas

| AREA               | SQ FT  | SQ M     |
|--------------------|--------|----------|
| Warehouse          | 22,800 | 2,118.19 |
| First Floor Office | 2,375  | 220.65   |
| TOTAL              | 25,175 | 2,338.84 |

All areas measured on an approximate gross external basis. Subject to re-measurement upon completion of the refurbishment.

EPC \_\_

EPC Rating D - 86

Terms\_

New FRI lease available on terms to be agreed.