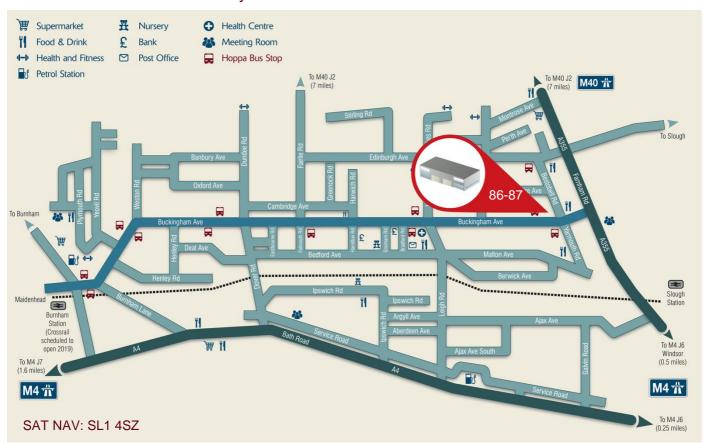

#### Amenities \_\_\_

- 10 places to eat
- 1 Hotel
- 4 High street banks
- Multiple fitness facilities
- 2 nurseries
- Health centre
- Dedicated bus service
- Slough Aspire

## **Thriving Business Community**

### Well connected: surrounded by amenities

### ➡ Distance by road miles\*

| Burnham Station           | 1.2 |
|---------------------------|-----|
| M4 Junction 6, Junction 7 | 1.5 |
| Slough Station            | 1.7 |
| Maidenhead                | 4.5 |
| M40 Junction 2            | 5   |
| M25 Junction 15           | 6   |
| Heathrow Airport          | 10  |
| Central London            | 23  |

### By rail mins\*\*

| 3  |
|----|
| 7  |
| 12 |
| 18 |
| 19 |
|    |

\*\* From 86-87 Bestobell Road. Source: The AA

\*\* Times from Slough Station. Source: National Rail Enquiries

The content of this document is believed to be correct at the date of publication, however the Company accepts no responsibility or liability for (or makes any representation, statement or expression of opinion or warranty, express or implied, with respect to), the accuracy or completeness of the content of this document. August 2018 151688