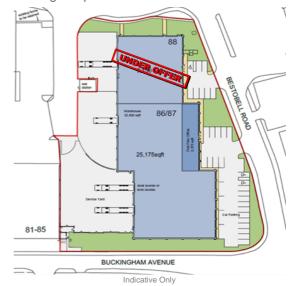

# Bestobell Road SL1 4SZ

To Let - 25,175 sq ft (2,338.84 sq m)

Description \_\_\_\_\_\_
Semi detached warehouse/ industrial unit with first

floor office to the front and generous yard to the rear. The unit occupies a prominent position at the junction of Bestobell Road and Buckingham Avenue, the main arterial route through Slough Trading Estate. The unit also benefits from:

- 6.1m eaves height
- 3 up-and-over loading doors
- 27 parking spaces
- Self-contained rear yard
- Fully-fitted first floor offices

Floor areas

| AREA               | SQ FT  | SQ M     |
|--------------------|--------|----------|
| Warehouse          | 22,800 | 2,118.19 |
| First Floor Office | 2,375  | 220.65   |
| TOTAL              | 25,175 | 2,338.84 |