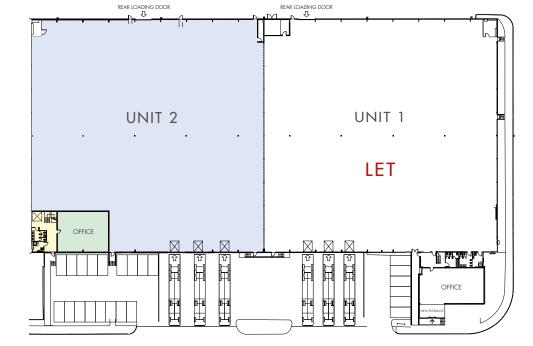

### **ACCOMMODATION**

(all areas are approximate and measured on a gross external basis)

| Unit 2              | Sq ft     | Sqm      |
|---------------------|-----------|----------|
| Warehouse           | 29,725.65 | 2,761.58 |
| Ground Floor Office | 1,860.02  | 172.80   |
| First Floor Office  | 1,860.02  | 172.80   |
| Total (GEA)         | 33,445.69 | 3,107.18 |