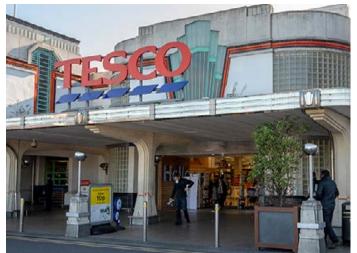

### ON SITE AMENITIES

- 24/7 Security on site
- WITHIN WALKING DISTANCE
- 24/7 TESCO
- Perivale underground
- · Parkland for staff

LOCATION DISTANCE

Perivale Park is located off Horsenden Lane South, within half a mile of the A40 (Western Avenue), which connects to Junction 16 of the M25 in the West and Central London in the East. The park is ideally situated for access to the West End/City and the national motorway network.

Perivale Underground Station is one minute walk away providing Central Line services into Central London.

A large Tesco superstore open until midnight each night is within a five minute walk away offering a number of retail amenities to include a restaurant, chemist and petrol station.