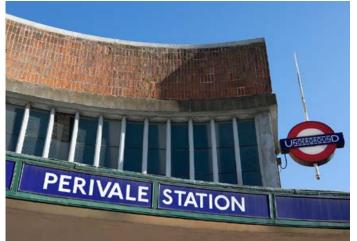

Externally the unit has generous parking and loading facilities and are within 1 minute's walk from Perivale Underground station (Central Line).

Perivale Underground Station is one minute walk away providing Central Line services into Central London.

A large Tesco superstore open until midnight each night is within a five minute walk away offering a number of retail amenities to include a restaurant, chemist and petrol station.