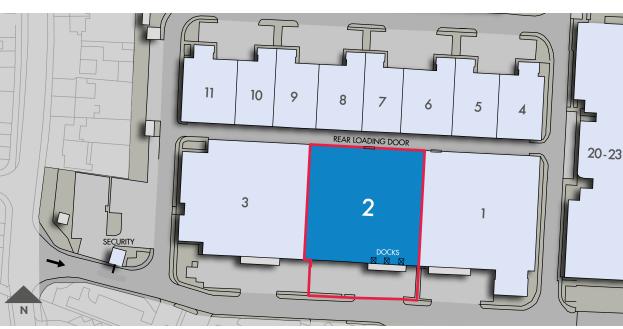

Unit 2 TO LET - Extensively Refurbished

Perivale Park Industrial Estate Horsenden Lane South, Perivale, UB6 7RL 33,446 sq ft (3,107 sq m)

#### **DESCRIPTION**

Unit 2 comprises a mid terrace unit of portal frame construction with blockwork elevations throughout. The unit has undergone an extensive refurbishment both internally and externally to provide high quality industrial accommodation in a well-connected key A4O location providing 33,446 sq ft.

The newly refurbished warehouse accommodation provides high bay sodium lighting throughout, over cladding of the existing roof to provide a 10 year warranty, 6 metre eaves height rising to 8.6 metres at the apex, 3 dock level loading doors and a single rear access loading door.