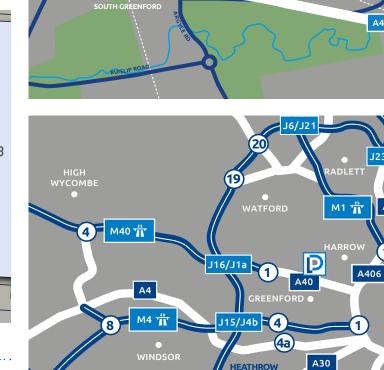

### ON SITE AMENITIES

- 24/7 Security on site
- WITHIN WALKING DISTANCE
- 24/7 TESCO
- Perivale underground
- · Parkland for staff

LOCATION DISTANCE

Perivale Park is located off Horsenden Lane South, within half a mile of the A40 (Western Avenue), which connects to Junction 16 of the M25 in the West and Central London in the East. The park is ideally situated for access to the West End/City and the national motorway network.

Perivale Underground Station is one minute walk away providing Central Line services into Central London.

A large Tesco superstore open until midnight each night is within a five minute walk away offering a number of retail amenities to include a restaurant, chemist and petrol station.

| Perivale Underground | 500 metres |
|----------------------|------------|
| A40                  | 0.5 mile   |
| M1 (Junction 1)      | 6 miles    |
| Central London       | 7 miles    |
| M40 (Junction 1A)    | 9 miles    |
| M25 (Junction 16)    | 9 miles    |
| Heathrow Airport     | 10 miles   |