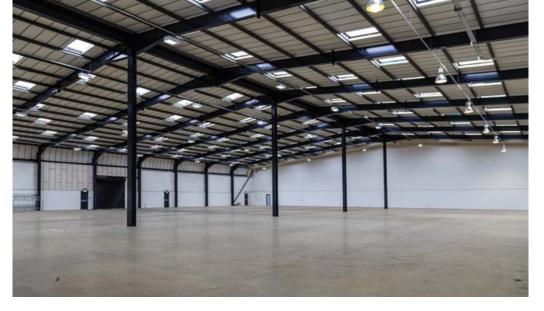

The newly refurbished warehouse accommodation provides high bay sodium lighting throughout, over cladding of the existing roof to provide a 10 year warranty, 6 metre eaves height rising to 8.6 metres at the apex, 3 dock level loading doors and a single rear access loading door.