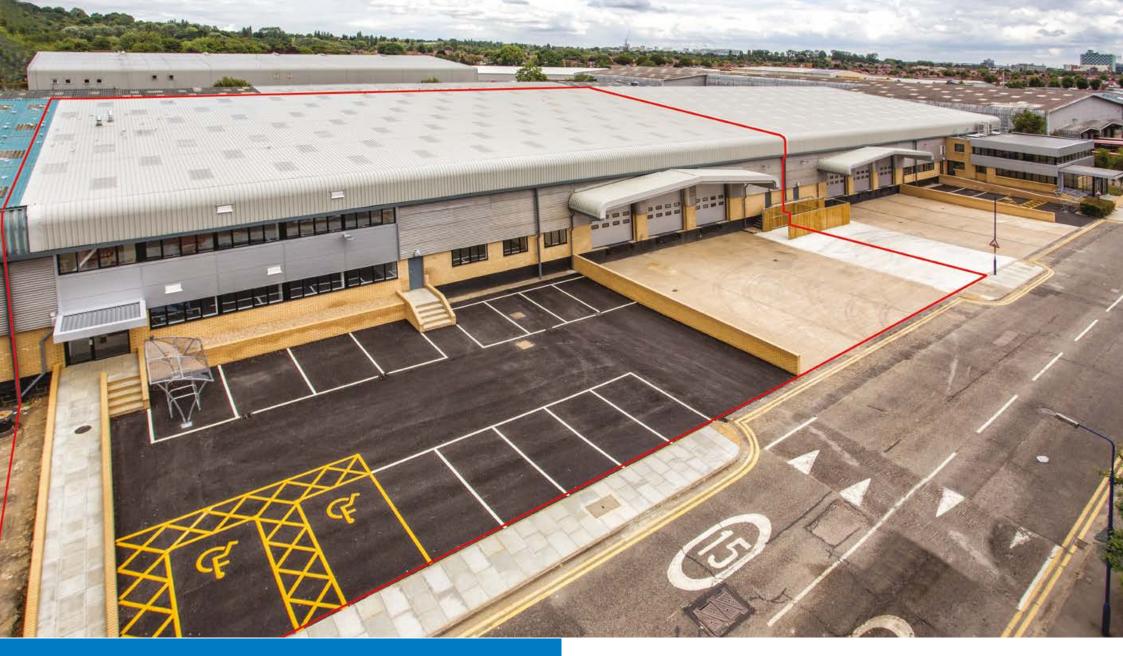

Unit 2 TO LET - Extensively Refurbished

Perivale Park Industrial Estate Horsenden Lane South, Perivale, UB6 7RL 33,446 sq ft (3,107 sq m)

#### **DESCRIPTION**

Unit 2 comprises a mid terrace unit of portal frame construction with blockwork elevations throughout. The unit has undergone an extensive refurbishment both internally and externally to provide high quality industrial accommodation in a well-connected key A4O location providing 33,446 sq ft.

Externally the unit has generous parking and loading facilities and are within 1 minute's walk from Perivale Underground station (Central Line).

### **KEY BENEFITS**

- · Extensively refurbished
- · High quality offices
- 3 dock levellers
- · 1 level rear access door

- 6 metres eaves rising to 8.6 metres at the apex
- 24/7 on site security
- Retail amenities close by
- One minute from Perivale Underground Station