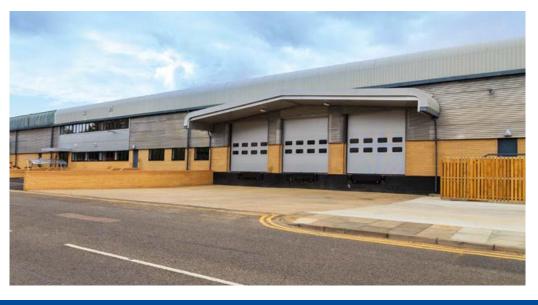

#### **DESCRIPTION**

Unit 2 comprises a mid terrace unit of portal frame construction with blockwork elevations throughout. The unit has undergone an extensive refurbishment both internally and externally to provide high quality industrial accommodation in a well-connected key A4O location providing 33,446 sq ft.

The newly refurbished warehouse accommodation provides high bay sodium lighting throughout, over cladding of the existing roof to provide a 10 year warranty, 6 metre eaves height rising to 8.6 metres at the apex, 3 dock level loading doors and a single rear access loading door.

The office accommodation in Unit 2 now benefits from a new glazed entrance canopy providing an impressive HQ entrance to the building. The office accommodation also benefits from LED lighting, new air conditioning, solid floors and new perimeter trunking and new WC/shower facilities.

Externally the unit has generous parking and loading facilities and are within 1 minute's walk from Perivale Underground station (Central Line).