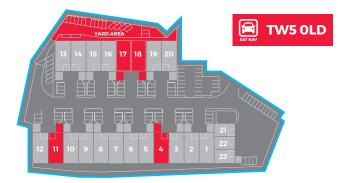

#### LOCATION

The estate is located on Church Road (A3063) which provides easy access to Great West Road (A4) and Heathrow. The M4 Motorway (Junc 3) is only 2 miles distance.

#### **DESCRIPTION**

The estate comprises two terraces of uniformly sized industrial/warehouse units. The units are refurbished and benefit from a full height roller shutter door, WC's, first floor offices, a loading area and 3 to 4 car parking spaces.

### **ACCOMMODATION**

Available accommodation comprises the following gross external GEA floor areas:

| UNIT 4                 | M²             | FT <sup>2</sup> | EPC                  |
|------------------------|----------------|-----------------|----------------------|
| <b>Ground Floor</b>    | 219            | 2357            |                      |
| FF Office              | 30             | 323             | C - 73               |
| TOTAL                  | 249            | 2,680           |                      |
| UNIT 11                | M²             | FT <sup>2</sup> | EPC                  |
| <b>Ground Floor</b>    | 217            | 2,340           |                      |
| FF Office              | 26             | 276             | C - 63               |
| TOTAL                  | 243            | 2,616           |                      |
| UNIT 17*               | M²             | FT <sup>2</sup> | EPC                  |
| <b>Ground Floor</b>    | 218            | 2,346           |                      |
| FF Office              | 26             | 280             | C - 74               |
| TOTAL                  | 244            | 2,626           |                      |
| UNIT 18*               | M²             | FT <sup>2</sup> | EPC                  |
| <b>Ground Floor</b>    | 216            | 2,325           |                      |
| FF Office              | 26             | 280             | D - 99               |
| TOTAL                  | 242            | 2,605           |                      |
| 17 & 18 COMBINED TOTAL |                | 486m²           | 5,231ft <sup>2</sup> |
| YARD AREA              | M <sup>2</sup> | FT <sup>2</sup> | Acres                |
| TOTAL                  | 639.1          | 6,880           | 0.16                 |