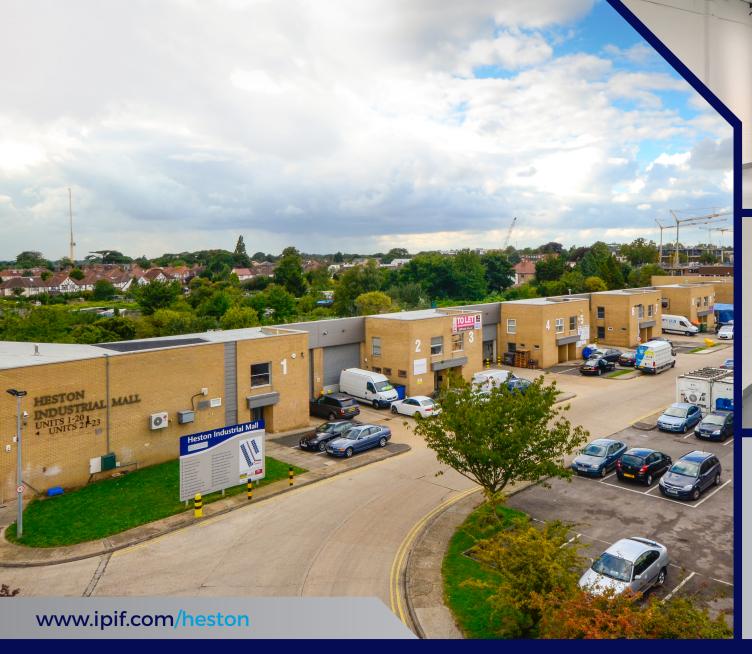

**HESTON** 

INDUSTRIAL / WAREHOUSE UNITS

#### LOCATION

The estate is located on Church Road (A3063) which provides easy access to Great West Road (A4) and Heathrow. The M4 Motorway (Junc 3) is only 2 miles distance.

#### **DESCRIPTION**

The estate comprises two terraces of uniformly sized industrial/warehouse units. The units are refurbished and benefit from a full height roller shutter door, WC's, first floor offices, a loading area and 3 to 4 car parking spaces.