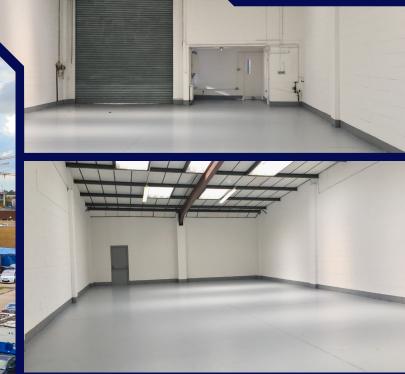

#### **DESCRIPTION**

The estate comprises two terraces of uniformly sized industrial/warehouse units. The units are refurbished and benefit from a full height roller shutter door, WC's, first floor offices, a loading area and 3 to 4 car parking spaces.

#### **SPECIFICATION**

- Full height loading door
- Fully fitted first floor offices
- WC'
- · 3 phase electricity
- Secure gated estate
- 3.6m rising to 5.2m internal height
- Additional vehicle parking available
- · Yard potentially available with a unit