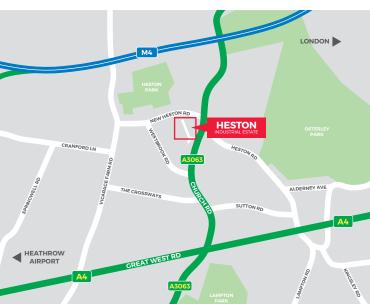

#### LOCATION

The estate is located on Church Road (A3063) which provides easy access to Great West Road (A4) and Heathrow. The M4 Motorway (Junc 3) is only 2 miles distance.