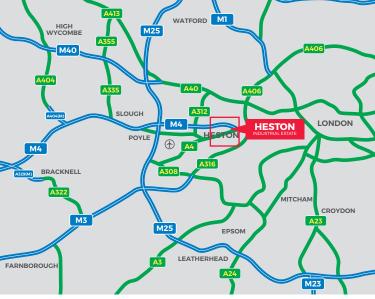

#### LOCATION

The estate is located on Church Road (A3063) which provides easy access to Great West Road (A4) and Heathrow. The M4 Motorway (Junc 3) is only 2 miles distance.