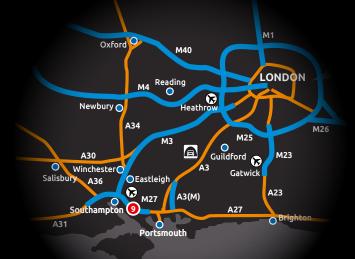

## Legal Costs

Each party to be responsible for their own legal costs incurred in this transaction. Solent Business Park is located at Junction 9 of the M27 and sits strategically 10 miles to the east of Southampton and 11 miles to the west of Portsmouth.

#### Road

Excellent road and motorway communications via J9 M27.

#### Rail

The Park is served by two stations:
Swanwick Station (4 miles) and
Southampton Airport Parkway (9 miles)
which provides a direct service to
London Waterloo (1 hour 6 minutes).

#### Аіг

Southampton International Airport is located approximately 9 miles to the west and serves over 40 UK and European cities.

VIEWING

Strictly by appointment through the joint agents below.

On instructions from: **CROÍGORO** 