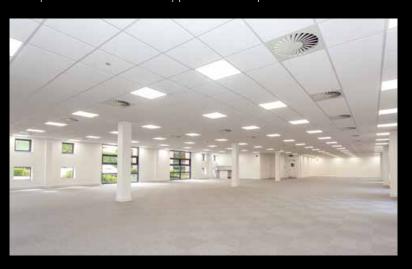

## Be Impressed

Prism extends to 29,591 sq ft (2,749 sq m) over ground and two upper floors and is arranged as two wings either side of a central atrium. Currently 3,330 - 7,996 sq ft (309.39 - 742.83 sq m) of high quality, refurbished, open plan office space is available, offering occupiers maximum flexibility with a specification that includes:

- Newly refurbished common parts
- Newly installed shower on the first floor
- Newly refurbished male, female and disabled WCs
- Energy efficient air conditioning and heating
- Raised access floors
- Suspended ceilings
- Energy efficient LED lighting
- Car parking at a ratio of 1:175 sq ft