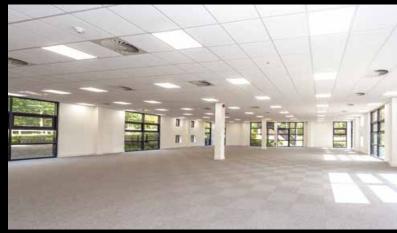

## Be Impressed

Prism extends to 29,591 sq ft (2,749 sq m) over ground and two upper floors and is arranged as two wings either side of a central atrium. Currently 3,330 - 7,996 sq ft (309.39 - 742.83 sq m) of high quality, refurbished, open plan office space is available, offering occupiers maximum flexibility with a specification that includes:

- Newly refurbished common parts
- Newly installed shower on the first floor
- Newly refurbished male, female and disabled WCs
- Energy efficient air conditioning and heating
- Raised access floors
- Suspended ceilings
- Energy efficient LED lighting
- Car parking at a ratio of 1:175 sq ft