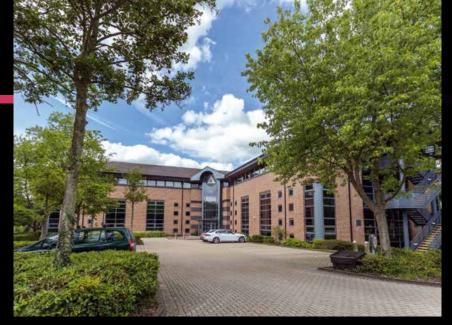

# PRISM

Prism at 1650 Parkway is prominently located at the heart of the vibrant Solent Business Park, a 130 acre centre of enterprise in the Solent Corridor which is home to more than 60 companies employing over 5,000 people.

## Be Impressed

Prism extends to 29,591 sq ft (2,749 sq m) over ground and two upper floors and is arranged as two wings either side of a central atrium. Currently 3,330 - 7,996 sq ft (309.39 - 742.83 sq m) of high quality, refurbished, open plan office space is available, offering occupiers maximum flexibility with a specification that includes: