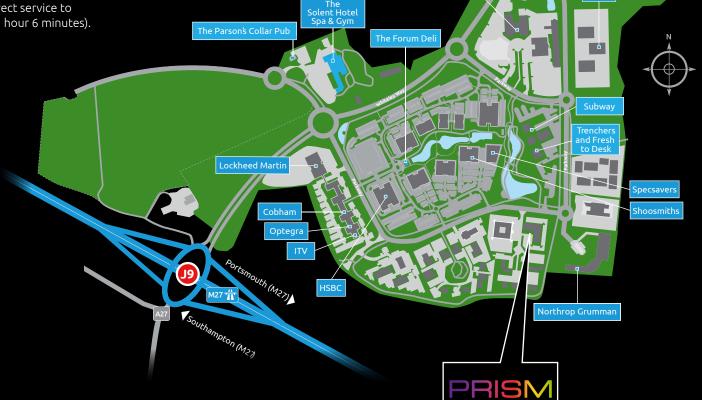

# PRISM

Prism at 1650 Parkway is prominently located at the heart of the vibrant Solent Business Park, a 130 acre centre of enterprise in the Solent Corridor which is home to more than 60 companies employing over 5,000 people.

Solent Business Park offers excellent amenities, including a range of cafés, the 4-star Solent Hotel, the Parsons Public House and Subway. A Tesco supermarket is located adjacent to the 50-store Whiteley Shopping Centre to the north of the Park.

## Legal Costs

Each party to be responsible for their own legal costs incurred in this transaction. Solent Business Park is located at Junction 9 of the M27 and sits strategically 10 miles to the east of Southampton and 11 miles to the west of Portsmouth.