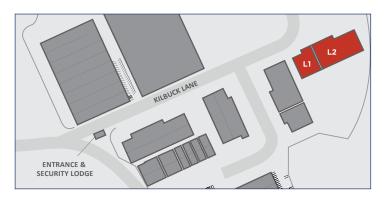

# **Fully Refurbished Modern Industrial Warehouse Unit**

Unit L1-L2, Haydock Cross, Kilbuck Lane, Haydock, WA11 9UX

# Description

Unit L1-L2 offers a modern refurbished industrial warehouse space, within a secure environment, with 24 hour manned security and controlled access from the main estate gate and benefits from: