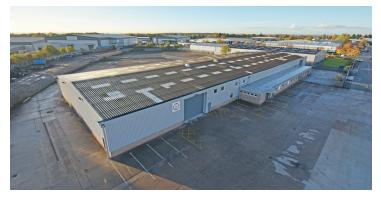

# **Fully Refurbished Modern Industrial Warehouse Unit**

Unit L1-L2, Haydock Cross, Kilbuck Lane, Haydock, WA11 9UX

# 37,204 SQ FT (3,456.24)

- Large self-contained secure yard
- Less than 1 mile from J23 M6
- Portal frame construction
- Steel profile cladding
- Concrete floor
- Sodium high bay lighting
- All mains services connected
- Ground level loading doors

# Description

Unit L1-L2 offers a modern refurbished industrial warehouse space, within a secure environment, with 24 hour manned security and controlled access from the main estate gate and benefits from:

- Portal frame construction
- Steel profile cladding
- Concrete floor
- Sodium high bay lighting
- All mains services connected
- Ground level loading doors