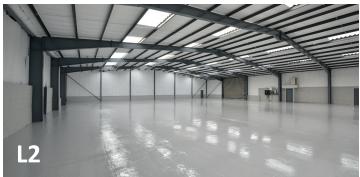

# Description

Unit L1-L2 offers a modern refurbished industrial warehouse space, within a secure environment, with 24 hour manned security and controlled access from the main estate gate and benefits from:

# Accommodation

| Floor area are as follows: | Sq Ft  | Sq M     |
|----------------------------|--------|----------|
| L1 Warehouse               | 21,532 | 2,000.32 |
| L1 Offices                 | 4,011  | 372.62   |
| Sub Total                  | 25,543 | 2,372.94 |
| L2 Warehouse               | 10,778 | 1,001.27 |
| L2 Offices                 | 883    | 82.03    |
| Sub Total                  | 11,661 | 1,083.3  |
| Total                      | 37,204 | 3,456.24 |