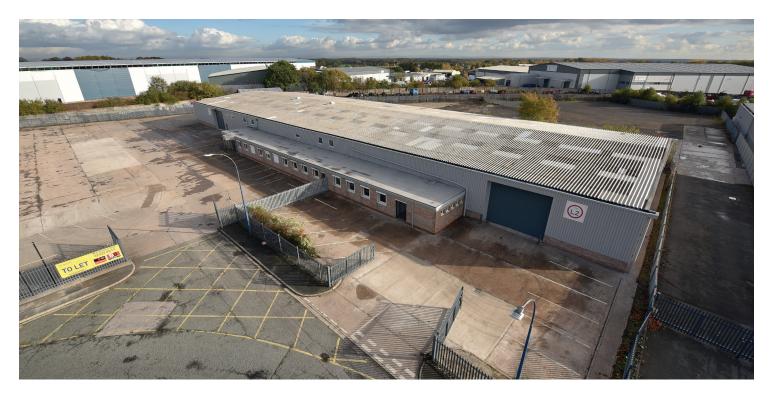

# **Fully Refurbished Modern Industrial Warehouse Unit**

Unit L1-L2, Haydock Cross, Kilbuck Lane, Haydock, WA11 9UX

# 37,204 SQ FT (3,456.24)

- Large self-contained secure yard
- Less than 1 mile from J23 M6
- Portal frame construction
- Steel profile cladding
- Concrete floor
- Sodium high bay lighting
- All mains services connected
- Ground level loading doors

# Description

Unit L1-L2 offers a modern refurbished industrial warehouse space, within a secure environment, with 24 hour manned security and controlled access from the main estate gate and benefits from:

- Portal frame construction
- Steel profile cladding
- Concrete floor
- Sodium high bay lighting
- All mains services connected
- Ground level loading doors