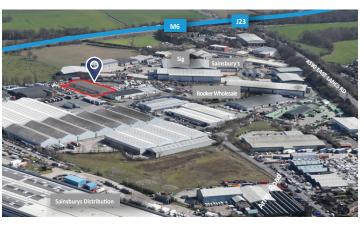

### Location

The property is located within the established Haydock Cross Industrial Estate, strategically located adjacent to the A580 East Lancashire Road and within 1 mile of the M6 at junction 23.

Haydock is a recognised location for distribution facilities in the North West being equidistance between Manchester and Liverpool and benefitting from excellent transport networks throughout the region.

Occupiers in the area include Palmer and Harvey, Booker Belmont, Costco, Sainsburys, Briggs Automotive & Wolseley UK.