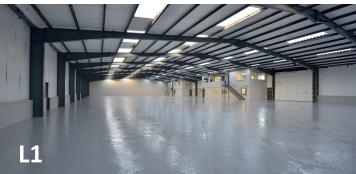

# Description

Unit L1-L2 offers a modern refurbished industrial warehouse space, within a secure environment, with 24 hour manned security and controlled access from the main estate gate and benefits from:

# Accommodation

| Floor area are as follows: | Sq Ft  | Sq M     |
|----------------------------|--------|----------|
| L1 Warehouse               | 21,532 | 2,000.32 |
| L1 Offices                 | 4,011  | 372.62   |
| Sub Total                  | 25,543 | 2,372.94 |
| L2 Warehouse               | 10,778 | 1,001.27 |
| L2 Offices                 | 883    | 82.03    |
| Sub Total                  | 11,661 | 1,083.3  |
| Total                      | 37,204 | 3,456.24 |