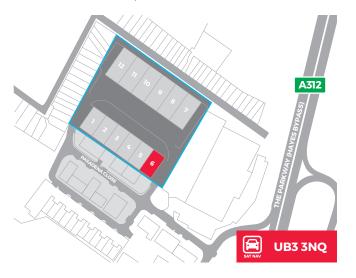

# **LOCATION**

The unit is located on the well-established Pump Lane Industrial Estate, which is accessed off the A312, Hayes By Pass. The A312 itself provides direct access to Junction 3 of the M4 to the south and the A40/M40 to the north. Heathrow Cargo Terminal is circa 6 miles from the unit. Hayes & Harlington Railway Station is within 1 mile which will form part of Crossrail's Elizabeth Line in 2019 providing direct services to Bond Street in 20 minutes.

## **ACCOMMODATION**

Available accommodation comprises of the following gross external areas:

| UNIT 6    | M²  | FT <sup>2</sup> | EPC  |
|-----------|-----|-----------------|------|
| Warehouse | 495 | 5,327           | C-72 |
| GF Office | 82  | 883             |      |
| FF Office | 82  | 883             |      |
| Total     | 659 | 7,093           |      |