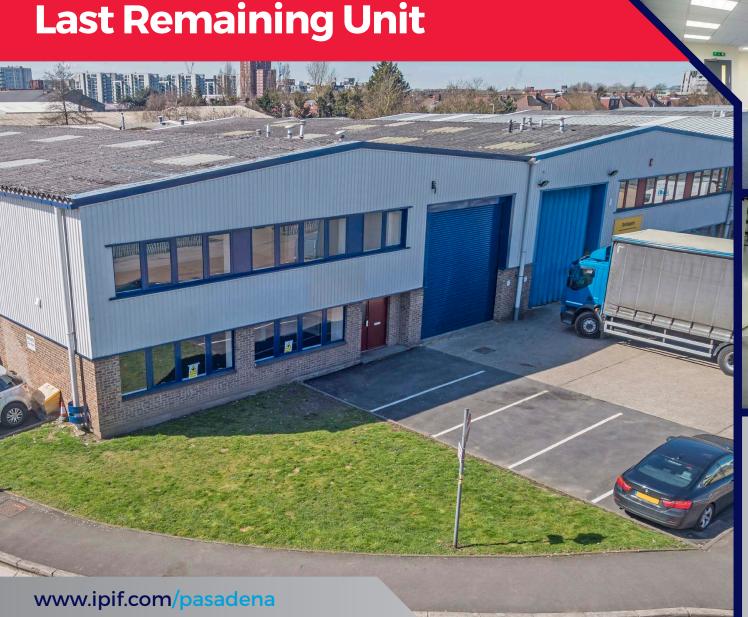

### DESCRIPTION

The property comprises an end of terrace modern portal framed warehouse / industrial unit with profile clad elevations. The unit benefits from ground and first floor offices to the front, a new electric roller shutter door, and a large concrete loading area with designated parking.

## **SPECIFICATION**

- Comprehensively refurbished
- · With new full height electrically operated loading door
- 6m Eaves
- 3 phase and warehouse lighting
- · 12 designated parking spaces
- · Deep service yard provision
- Established industrial location with immediate access to A312