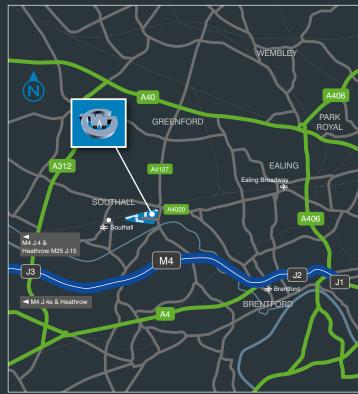

#### LOCATION

The Great Western Industrial Park lies to the east of Southall Town Centre and to the West of Ealing and is accessed by Windmill Lane (A4127). Windmill Lane is accessed via Uxbridge Road (A4020), which provides a direct link to the Hayes Bypass (A312) to the west and Shepherds Bush to the east. The Park can be accessed from the A40 via the Greenford Road (A4127) from the north and Junction 3 of the M4 motorway to the south west via Uxbridge Road (A4020) and the Hayes Bypass (A312).

#### **DISTANCES**

| A40 via A4127             | 2.8 miles  |
|---------------------------|------------|
| M4 J3                     | 4.7 miles  |
| Heathrow (T1, 2, and 3)   | 7.8 miles  |
| Heathrow (Cargo Terminal) | 8.0 miles  |
| Central London            | 12.2 miles |