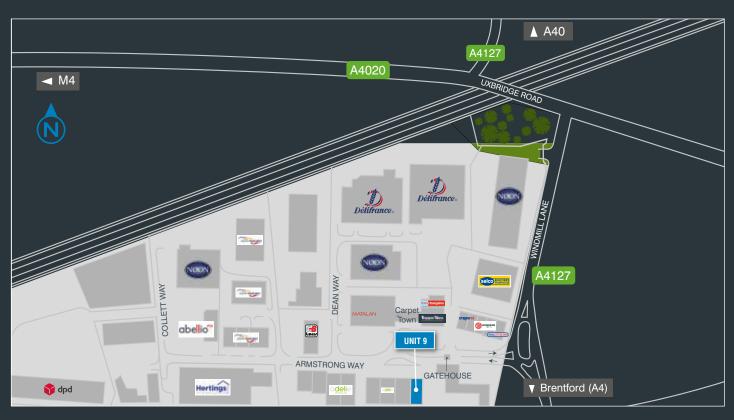

#### LOCATION

The Great Western Industrial Park lies to the east of Southall Town Centre and to the West of Ealing and is accessed by Windmill Lane (A4127). Windmill Lane is accessed via Uxbridge Road (A4020), which provides a direct link to the Hayes Bypass (A312) to the west and Shepherds Bush to the east. The Park can be accessed from the A40 via the Greenford Road (A4127) from the north and Junction 3 of the M4 motorway to the south west via Uxbridge Road (A4020) and the Hayes Bypass (A312).