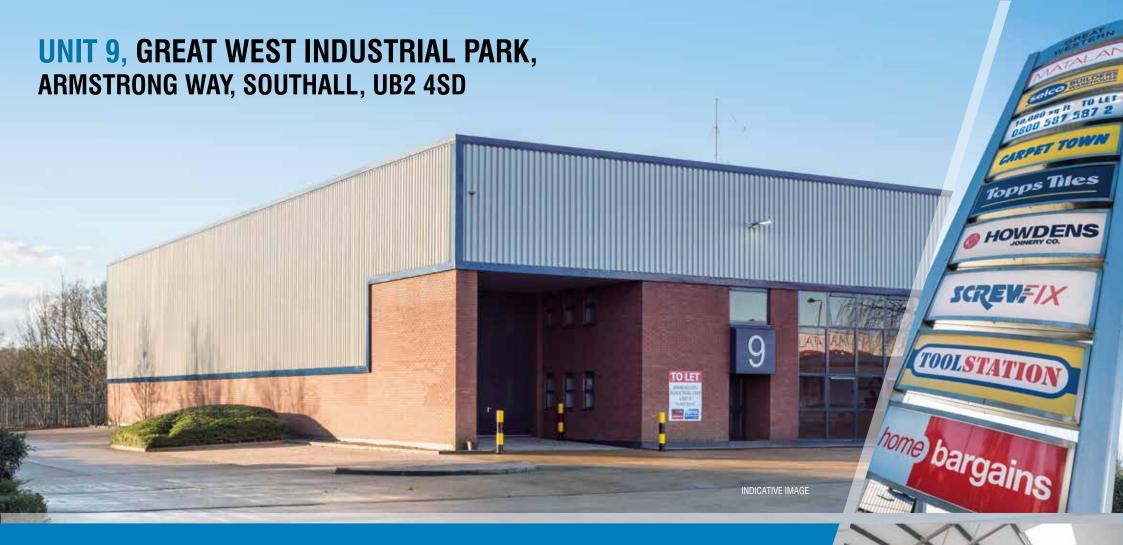

FULLY REFURBISHED **WAREHOUSE/TRADE UNIT 11,407 SQ FT** (1,059.7 SQ M)

# **ESTABLISHED TRADE/FOOD PRODUCTION LOCATION**

OCCUPIERS INCLUDE