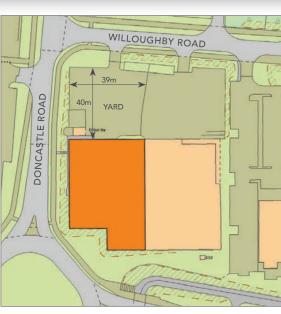

UGHBY ROAD

BRACKNELL **RG12 8FP** 







## **DRIVE DISTANCES**

| • | Bracknell | Town | Centre |
|---|-----------|------|--------|
|---|-----------|------|--------|

Bracknell Station

A329(M)

• M4 (Junction 10)

• M3 (Junction 3)

Heathrow Airport

1 mile

1.2 miles

2 miles

5 miles

6 miles

22 miles

## Available upon request. **TERMS**

B - 39.

The unit is available on a new FRI lease.

**ENERGY PERFORMANCE RATING** 

**RENT, RATES & SERVICE CHARGE** 

## **VIEWING**

For further information or to arrange an inspection please contact the agents.



Shaun Rogerson

0207 087 5307 shaun.rogerson@eu.jll.com

Phoebe Farrell 0207 087 5951

phoebe.farrell@eu.jll.com



Richard Harman

020 3328 9089 richard.harman@dtre.eu

Alice Hampden-Smith 020 3328 9107

alice.hampden-smith@dtre.eu