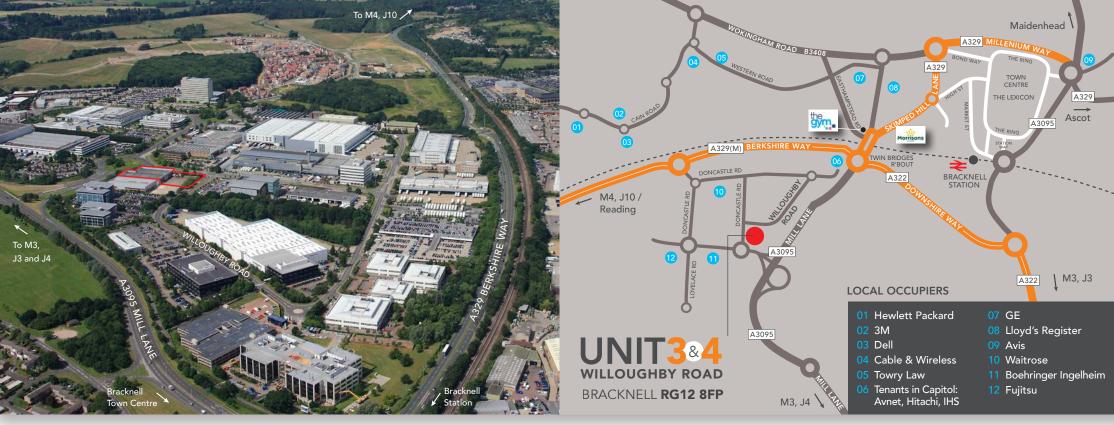

## **DRIVE DISTANCES**

| • | Bracknell | Town | Centre |
|---|-----------|------|--------|
|---|-----------|------|--------|

Bracknell Station

A329(M)

• M4 (Junction 10)

• M3 (Junction 3)

Heathrow Airport

1 mile

1.2 miles

2 miles

5 miles

6 miles

22 miles