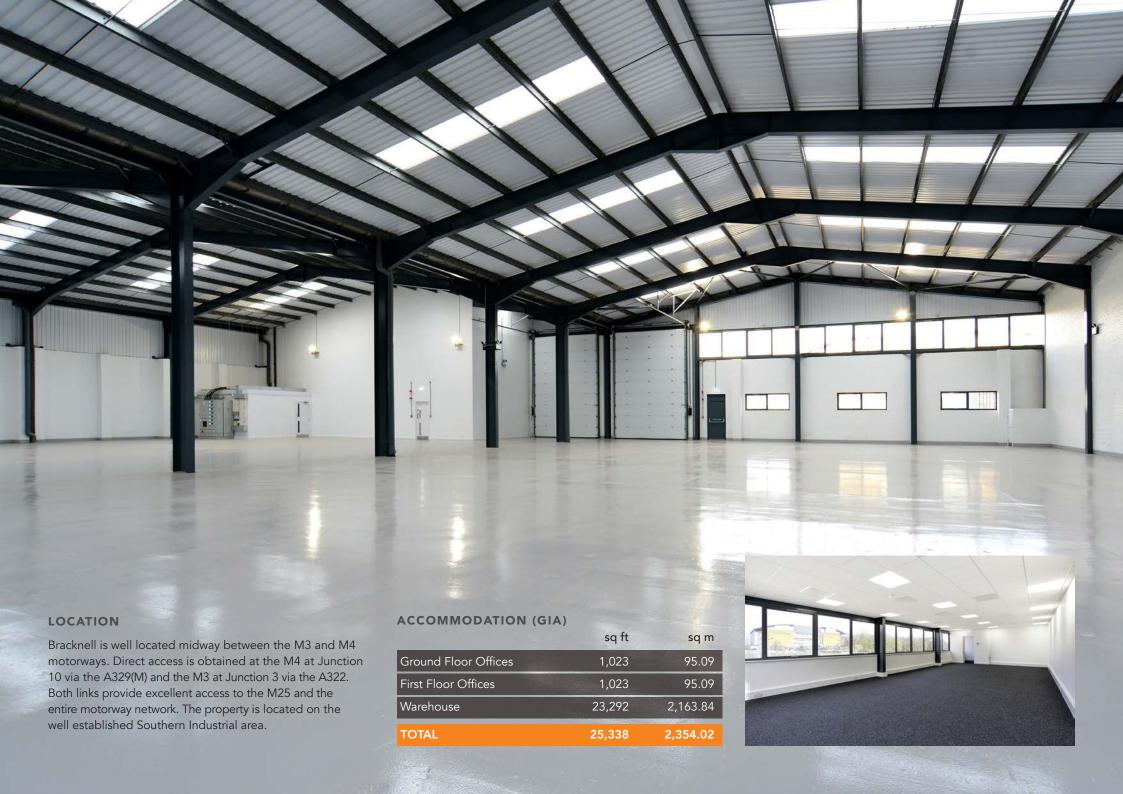

25,338 SQ FT (2,354 SQ M)

TO LET

WILLOUGHBY ROAD

BRACKNELL **RG12 8FP** 







## **DRIVE DISTANCES**

| • | Bracknell | Town | Centre |
|---|-----------|------|--------|
|---|-----------|------|--------|

Bracknell Station

A329(M)

• M4 (Junction 10)

• M3 (Junction 3)

Heathrow Airport

1 mile

1.2 miles

2 miles

5 miles

6 miles

22 miles

## Available upon request. **TERMS**

B - 39.

The unit is available on a new FRI lease.

**ENERGY PERFORMANCE RATING** 

**RENT, RATES & SERVICE CHARGE** 

## **VIEWING**

For further information or to arrange an inspection please contact the agents.



Shaun Rogerson

0207 087 5307 shaun.rogerson@eu.jll.com

Phoebe Farrell 0207 087 5951

phoebe.farrell@eu.jll.com



Richard Harman

020 3328 9089 richard.harman@dtre.eu

Alice Hampden-Smith 020 3328 9107

alice.hampden-smith@dtre.eu