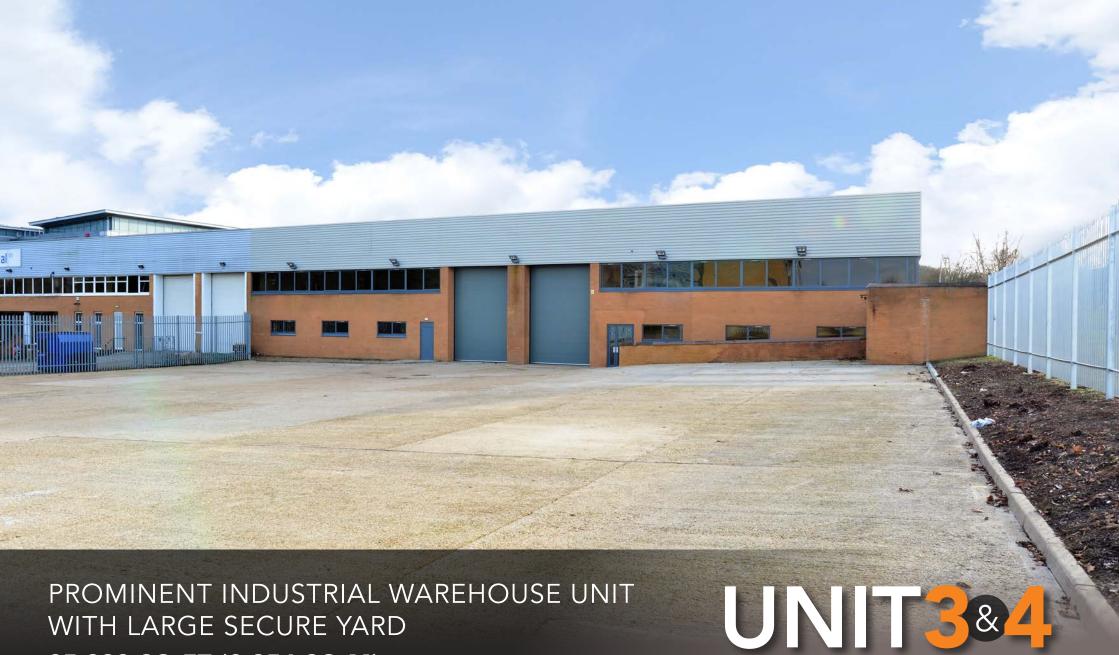

25,338 SQ FT (2,354 SQ M)

TO LET

WILLOUGHBY ROAD

BRACKNELL **RG12 8FP** 







## **DRIVE DISTANCES**

| • | Bracknell | Town | Centre |
|---|-----------|------|--------|
|---|-----------|------|--------|

Bracknell Station

A329(M)

• M4 (Junction 10)

• M3 (Junction 3)

Heathrow Airport

1 mile

1.2 miles

2 miles

5 miles

6 miles

22 miles

## Available upon request. **TERMS**

B - 39.

The unit is available on a new FRI lease.

**ENERGY PERFORMANCE RATING** 

**RENT, RATES & SERVICE CHARGE** 

## **VIEWING**

For further information or to arrange an inspection please contact the agents.



Shaun Rogerson

0207 087 5307 shaun.rogerson@eu.jll.com

Phoebe Farrell 0207 087 5951

phoebe.farrell@eu.jll.com



Richard Harman

020 3328 9089 richard.harman@dtre.eu

Alice Hampden-Smith 02