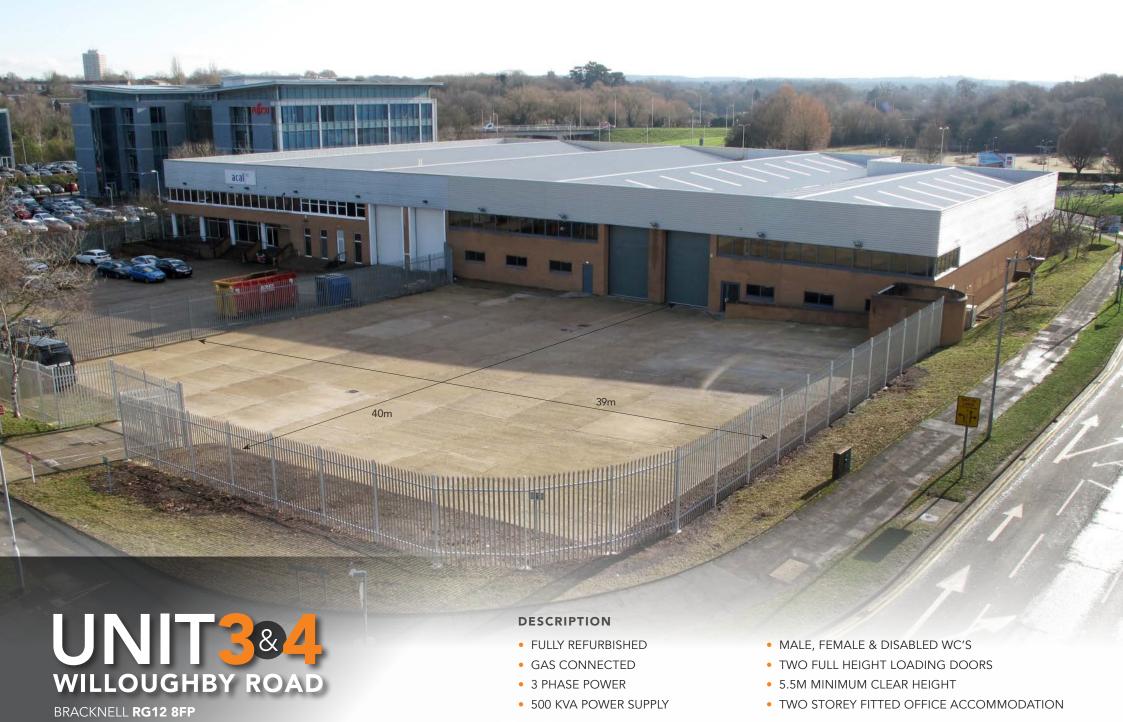

25,338 SQ FT (2,354 SQ M)

TO LET

WILLOUGHBY ROAD

BRACKNELL **RG12 8FP** 







## **DRIVE DISTANCES**

| • | Bracknell | Town | Centre |
|---|-----------|------|--------|
|---|-----------|------|--------|

Bracknell Station

A329(M)

• M4 (Junction 10)

• M3 (Junction 3)

Heathrow Airport

1 mile

1.2 miles

2 miles

5 miles

6 miles

22 miles

## Available upon request. **TERMS**

B - 39.

The unit is available on a new FRI lease.

**ENERGY PERFORMANCE RATING** 

**RENT, RATES & SERVICE CHARGE** 

## **VIEWING**

For further information or to arrange an inspection please contact the agents.



Shaun Rogerson

0207 087 5307 shaun.rogerson@eu.jll.com

Phoebe Farrell 0207 087 5951

phoebe.farrell@eu.jll.com



Richard Harman

020 3328 9089 richard.harman@dtre.eu

Alice Hampden-Smith 020 3328 9107

alice.hampden-smith@dtre.eu