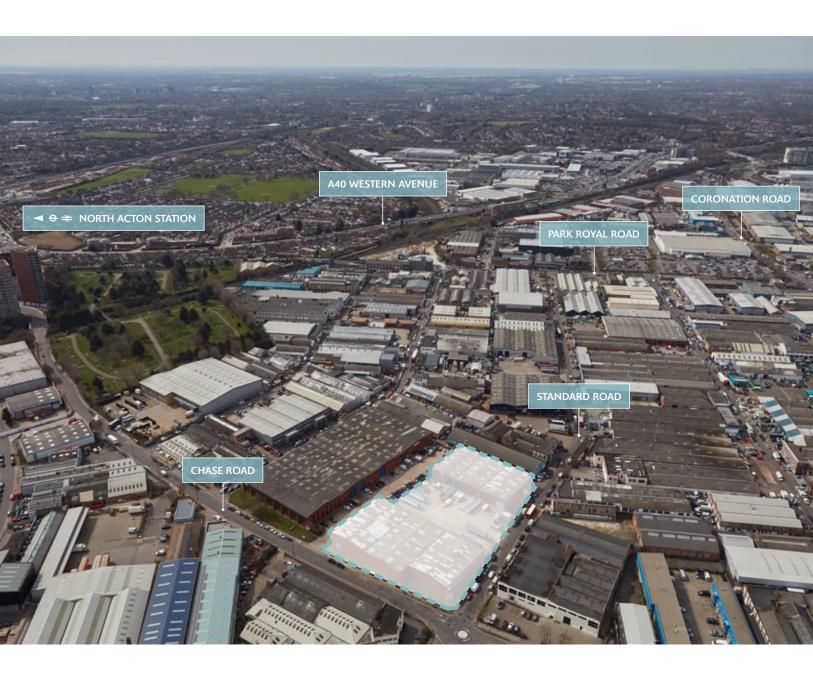

Established, vibrant estate in the centre of Park Royal

0.6 miles from the A40 (Western Avenue) providing excellent access to Central London and the national motorway network

24 hour access and the ability to secure the estate

Within walking distance of Harlesden Station (Bakerloo Line and Silverlink) and North Acton Station (Central Line)

#### **DRIVING DISTANCES**

| A40 (GYPSY CORNER) | 0.6 miles  |
|--------------------|------------|
| A406 (HANGER LANE) | 0.8 miles  |
| M1 (JUNCTION 1)    | 4.6 miles  |
| CENTRAL LONDON     | 8.7 miles  |
| M25, JUNCTION 16   | 14.2 miles |
|                    |            |

#### LOCAL AMENITIES

| LOCAL SHOPS, CAFÉS & POST OFFICE                | 0.3 miles |
|-------------------------------------------------|-----------|
| NORTH ACTON<br>UNDERGROUND STATION              | 0.5 miles |
| HARLESDEN OVERGROUND AND<br>UNDERGROUND STATION | 0.7 miles |