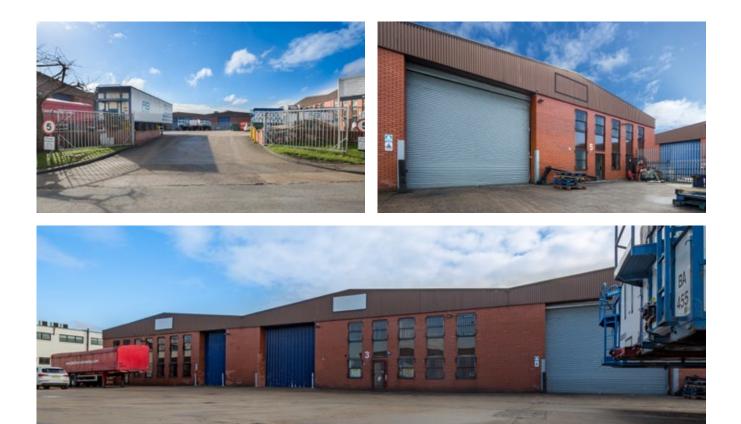

### AVAILABILITY

INDUSTRIAL / WAREHOUSE UNITS LESS THAN 1 MILE FROM THE A40

## AVAILABILITY

| 5  | GF Warehouse<br>GF Office<br>FF Office<br>TOTAL | 8,365 sq ft<br>1,068 sq ft<br>1,068 sq ft<br><b>10,501 sq ft</b><br><b>976 sq m</b> | Available   | <ul> <li>5.4m clear height</li> <li>Ground &amp; first<br/>floor office</li> <li>Gas</li> <li>Lighting in<br/>warehouse</li> </ul>     | <ul> <li>Electric sectional<br/>loading doors</li> <li>Allocated car parking</li> <li>3-phase power</li> <li>EPC rating: C - 75</li> </ul>                      |
|----|-------------------------------------------------|-------------------------------------------------------------------------------------|-------------|----------------------------------------------------------------------------------------------------------------------------------------|-----------------------------------------------------------------------------------------------------------------------------------------------------------------|
| 1  | GF Warehouse<br>GF Office<br>FF Office<br>TOTAL | 6,645 sq ft<br>1,220 sq ft<br>1,220 sq ft<br><b>9,085 sq ft</b><br><b>844 sq m</b>  | Under Offer | <ul> <li>5.4m clear height</li> <li>Ground &amp; first<br/>floor office</li> <li>Gas</li> <li>Lighting in the<br/>warehouse</li> </ul> | <ul> <li>Electric sectional<br/>loading doors</li> <li>Allocated car parking</li> <li>3-phase power</li> <li>EPC available on<br/>request</li> </ul>            |
| 1A | GF Warehouse<br>GF Office<br>FF Office<br>TOTAL | 5,166 sq ft<br>730 sq ft<br>730 sq ft<br><b>6,626 sq ft</b><br><b>616 sq m</b>      | Under Offer | <ul> <li>5.5m clear height</li> <li>Ground &amp; first<br/>floor office</li> <li>Gas</li> <li>Lighting in<br/>warehouse</li> </ul>     | <ul> <li>Electric sectional<br/>loading doors</li> <li>12 marked car<br/>parking spaces</li> <li>3-phase power</li> <li>EPC available on<br/>request</li> </ul> |