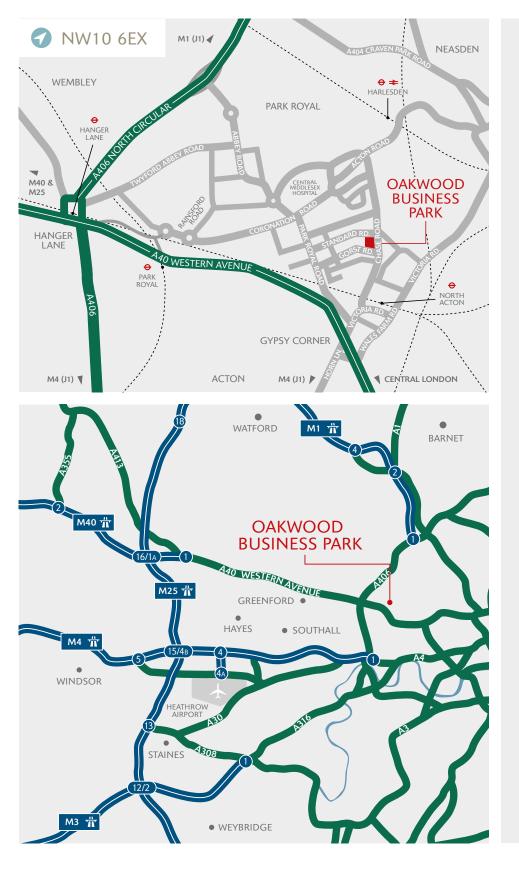

#### **DRIVING DISTANCES**

| A40 (GYPSY CORNER) | 0.6 miles  |
|--------------------|------------|
| A406 (HANGER LANE) | 0.8 miles  |
| M1 (JUNCTION 1)    | 4.6 miles  |
| CENTRAL LONDON     | 8.7 miles  |
| M25, JUNCTION 16   | 14.2 miles |
|                    |            |

Source: Google maps

#### LOCAL AMENITIES

| LOCAL SHOPS, CAFÉS & POST OFFICE                | 0.3 miles |
|-------------------------------------------------|-----------|
| NORTH ACTON<br>UNDERGROUND STATION              | 0.5 miles |
| HARLESDEN OVERGROUND AND<br>UNDERGROUND STATION | 0.7 miles |