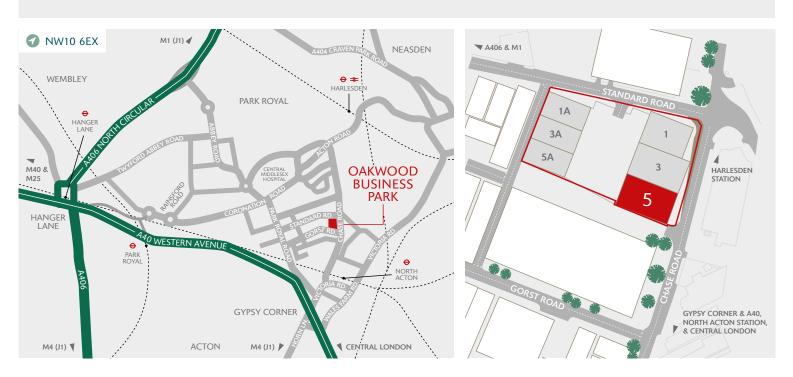

### Established, vibrant estate

in the centre of Park Royal

24 hour access and the ability to secure the estate

0.6 miles from the A40 (Western Avenue) providing excellent access to Central London and the national motorway network

Within walking distance of Harlesden Station (Bakerloo Line and Silverlink) and North Acton Station (Central Line)

#### DRIVING DISTANCES

| A40 (GYPSY CORNER) | 0.6 miles  |
|--------------------|------------|
| A406 (HANGER LANE) | 0.8 miles  |
| M1 (JUNCTION 1)    | 4.6 miles  |
| CENTRAL LONDON     | 8.7 miles  |
| M25, JUNCTION 16   | 14.2 miles |
|                    |            |

Source: Google maps

### AVAILABILITY

| 5  | GF Warehouse<br>GF Office<br>FF Office<br>TOTAL | 8,365 sq ft<br>1,068 sq ft<br>1,068 sq ft<br><b>10,501 sq ft</b><br><b>976 sq m</b> | Available   | <ul> <li>5.4m clear height</li> <li>Ground &amp; first<br/>floor office</li> <li>Gas</li> <li>Lighting in<br/>warehouse</li> </ul>     | <ul> <li>Electric sectional<br/>loading doors</li> <li>Allocated car parking</li> <li>3-phase power</li> <li>EPC rating: C - 75</li> </ul>                      |
|----|-------------------------------------------------|-------------------------------------------------------------------------------------|-------------|----------------------------------------------------------------------------------------------------------------------------------------|-----------------------------------------------------------------------------------------------------------------------------------------------------------------|
| 1  | GF Warehouse<br>GF Office<br>FF Office<br>TOTAL | 6,645 sq ft<br>1,220 sq ft<br>1,220 sq ft<br><b>9,085 sq ft</b><br><b>844 sq m</b>  | Under Offer | <ul> <li>5.4m clear height</li> <li>Ground &amp; first<br/>floor office</li> <li>Gas</li> <li>Lighting in the<br/>warehouse</li> </ul> | <ul> <li>Electric sectional<br/>loading doors</li> <li>Allocated car parking</li> <li>3-phase power</li> <li>EPC available on<br/>request</li> </ul>            |
| 1A | GF Warehouse<br>GF Office<br>FF Office<br>TOTAL | 5,166 sq ft<br>730 sq ft<br>730 sq ft<br><b>6,626 sq ft</b><br><b>616 sq m</b>      | Under Offer | <ul> <li>5.5m clear height</li> <li>Ground &amp; first<br/>floor office</li> <li>Gas</li> <li>Lighting in<br/>warehouse</li> </ul>     | <ul> <li>Electric sectional<br/>loading doors</li> <li>12 marked car<br/>parking spaces</li> <li>3-phase power</li> <li>EPC available on<br/>request</li> </ul> |