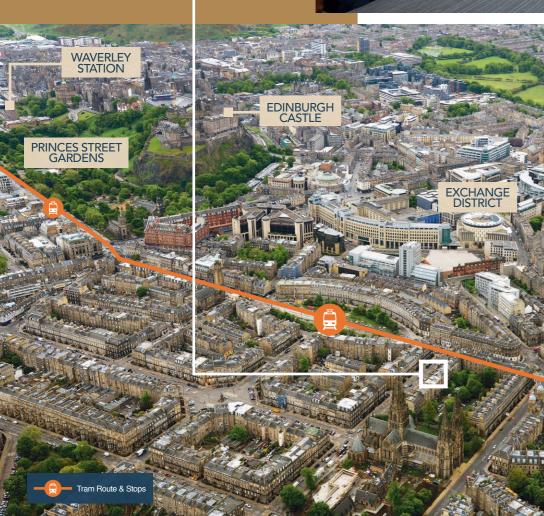

### Location

8 Manor Place is located within the heart of Edinburgh's West End office district, situated on the southern end of the street. Manor Place offers tenants access to a comprehensive range of local amenities including a wide selection of cafés, bars and shopping outlets.

The property benefits from excellent transport links and is highly accessible. Haymarket railway station is within walking distance, as well as the tram network that provides a direct route to Edinburgh airport. The location is also well served by Edinburgh's extensive bus network with frequent services on offer to all areas of the city.