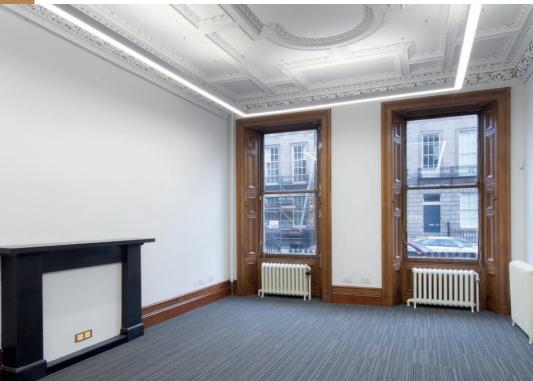

## Description

The Grade B Listed property is a traditional mid-terraced townhouse building arranged over lower ground, ground and three upper floors. The property benefits from a prominent entrance, and the lower ground floor can be self-contained and accessed via a separate staircase.

The property has been fully refurbished and benefits from the following

|                           | シン      |
|---------------------------|---------|
|                           |         |
| -``Ç                      | )-<br>` |
| ОЩ<br>0 0                 | (       |
| $\langle \rangle \rangle$ | ^<br>)- |
| <u> </u>                  | -       |
|                           | 201     |