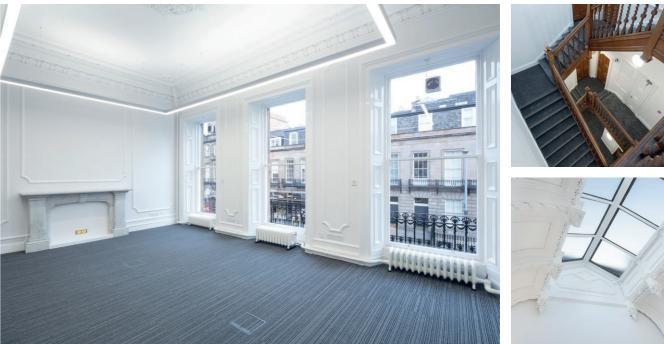

## Description

The Grade B Listed property is a traditional mid-terraced townhouse building arranged over lower ground, ground and three upper floors. The property benefits from a prominent entrance, and the lower ground floor can be self-contained and accessed via a separate staircase.

The property has been fully refurbished and benefits from the following

|                           | シン      |
|---------------------------|---------|
|                           |         |
| -``Ç                      | )-<br>` |
| ОЩ<br>0 0                 | (       |
| $\langle \rangle \rangle$ | ^<br>)- |
| <u> </u>                  | -       |
|                           | 201     |