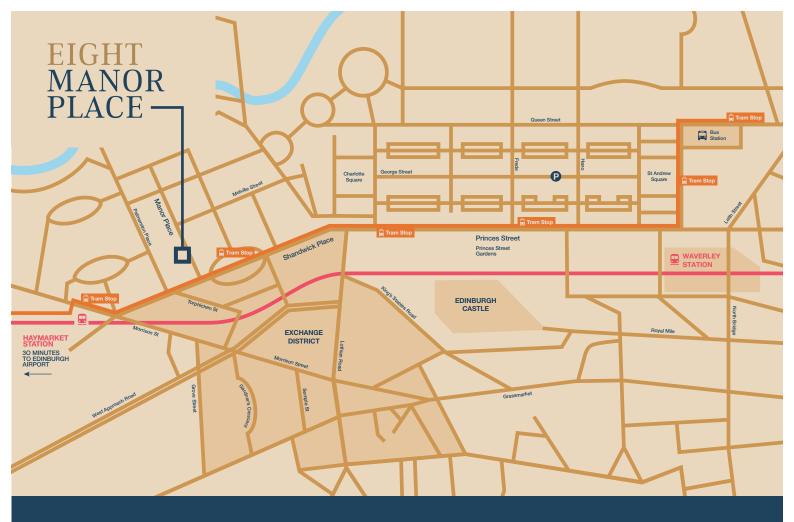

### Location

8 Manor Place is located within the heart of Edinburgh's West End office district, situated on the southern end of the street. Manor Place offers tenants access to a comprehensive range of local amenities including a wide selection of cafés, bars and shopping outlets.

The property benefits from excellent transport links and is highly accessible. Haymarket railway station is within walking distance, as well as the tram network that provides a direct route to Edinburgh airport. The location is also well served by Edinburgh's extensive bus network with frequent services on offer to all areas of the city.