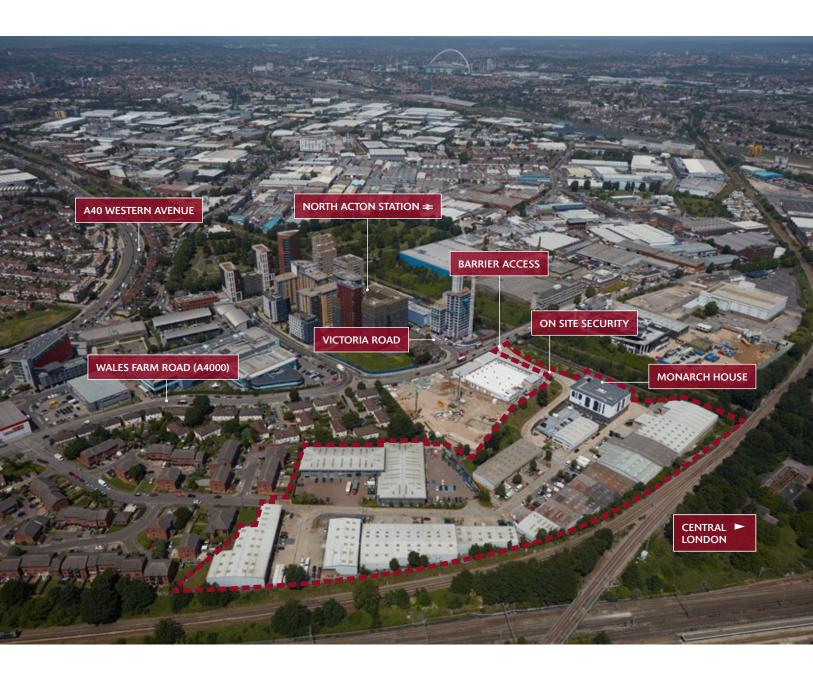

## VICTORIA INDUSTRIAL ESTATE

### WAREHOUSE / INDUSTRIAL UNITS AVAILABLE TO LET FROM 2,821 SQ FT TO 15,575 SQ FT.

Victoria Industrial Estate provides the opportunity for companies to locate to an established business environment, on a vibrant estate, with wide range of industrial, warehouse, production and trade counter units available.

Established Estate with (9) occupiers including Maxlight Ltd, Electronic Theatre Controls Ltd, Visual Impact and Muji

- Highly accessible with North Acton Underground Station (Central Line) within 200m and regular bus services from Wales Farm Road
- Prominent position off Victoria Road  $\bigcirc$ (A4000) and is well located for easy access to central London and the national motorway network via the Western Avenue (A40)