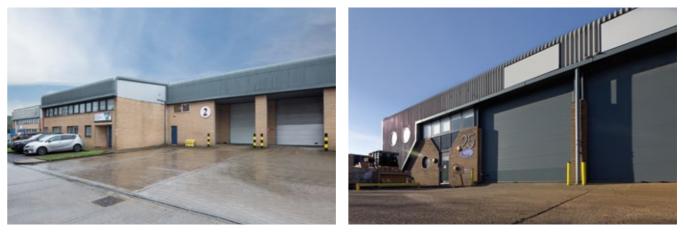

### WAREHOUSE / INDUSTRIAL UNITS AVAILABLE TO LET FROM 2,821 SQ FT TO 15,575 SQ FT.

Victoria Industrial Estate provides the opportunity for companies to locate to an established business environment, on a vibrant estate, with wide range of industrial, warehouse, production and trade counter units available.

Established Estate with (9) occupiers including Maxlight Ltd, Electronic Theatre Controls Ltd, Visual Impact and Muji

- Highly accessible with North Acton Underground Station (Central Line) within 200m and regular bus services from Wales Farm Road
- Prominent position off Victoria Road  $\bigcirc$ (A4000) and is well located for easy access to central London and the national motorway network via the Western Avenue (A40)