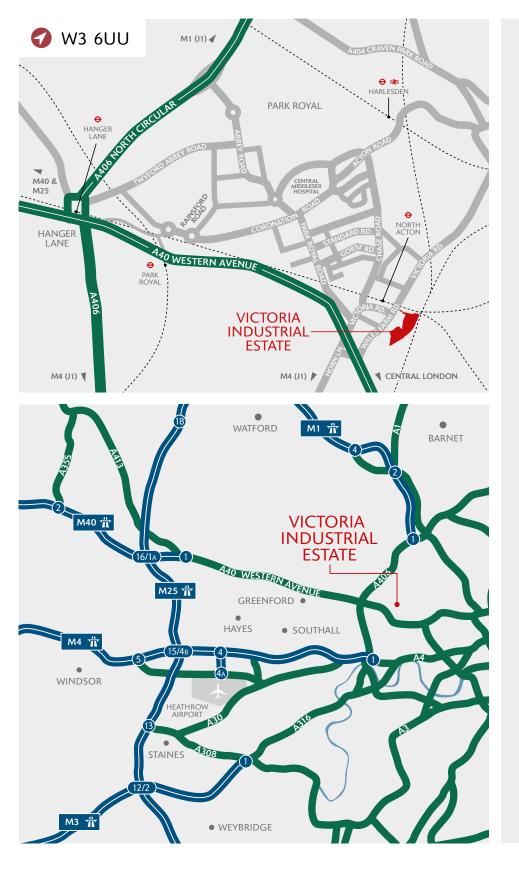

#### DRIVING DISTANCES

| A40                     | 0.2 miles  |
|-------------------------|------------|
| M4                      | 2.6 miles  |
| CENTRAL LONDON          | 7.4 miles  |
| M40 (JUNCTION 1)        | 10.5 miles |
| HEATHROW AIRPORT        | 11.4 miles |
| M25 (JUNCTION 15 or 16) | 12.0 miles |

Source: Google maps

#### LOCAL AMENITIES

NORTH ACTON UNDERGROUND STATION 0.3 miles

| NO. 266 BUS STOP | 0.3 miles |
|------------------|-----------|
| TESCO EXPRESS    | 0.3 miles |
| COSTA COFFEE     | 0.3 miles |

Source: Google maps