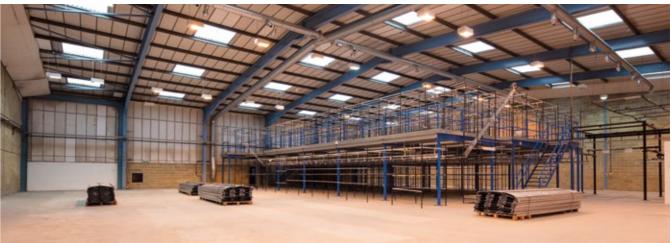

### WAREHOUSE / INDUSTRIAL UNITS AVAILABLE TO LET FROM 2,821 SQ FT TO 15,575 SQ FT.

Victoria Industrial Estate provides the opportunity for companies to locate to an established business environment, on a vibrant estate, with wide range of industrial, warehouse, production and trade counter units available.