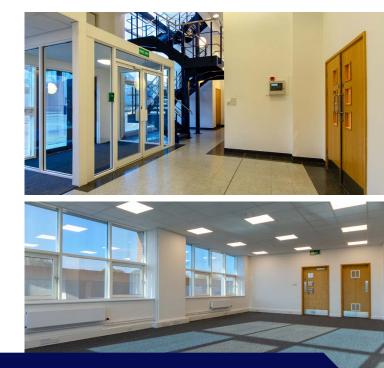

#### OFFICES

- Suspended ceilings with recess lighting
- Passenger lift
- $\cdot\,$  Male, female and disabled WC
- · Gas central heating
- $\cdot$  Double glazing