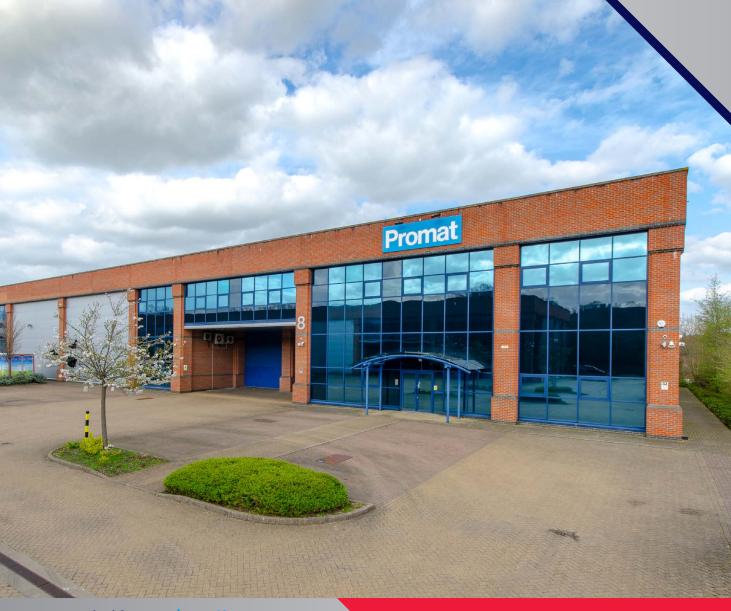

# THE STERLING CENTRE

EASTERN ROAD, BRACKNELL, BERKSHIRE, RG12 2PW

Both links provide excellent access to the M25 and wider

The property comprises of a semi-detached modern warehouse/

industrial unit incorporating a full height brick and glazed front

elevation with the remaining elevations constructed of profile

metal cladding. The unit is portal framed, has a pitched roof, a

covered loading bay and has ample designated parking spaces

Available accommodation comprises of the following gross

1.691

135

230

71

2.127