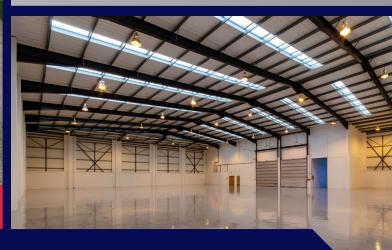

internal areas:

Warehouse

WAREHOUSE

• Gas supply

8.2m (26 ft) clear height
40 KN/sq m floor loading

Covered loading bayThree phase power

· 2 full height electric loading doors

**Ground Floor Offices** 

metal cladding. The unit is portal framed, has a pitched roof, a

covered loading bay and has ample designated parking spaces

Available accommodation comprises of the following gross

1.691

135

230

71

2.127