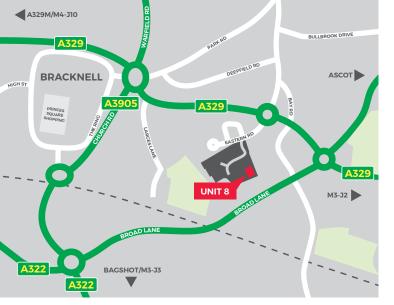

**First Floor Offices** 

**Covered Loading** 

UNIT 8

Total

ACCOMMODATION

Bracknell is well located midway between the M3 and M4

motorways. Direct access is obtained to the M4 at junction

10 via the A329(M) and the M3 at Junction 3 via the A322.

Both links provide excellent access to the M25 and wider

The property comprises of a semi-detached modern warehouse/

industrial unit incorporating a full height brick and glazed front

elevation with the remaining elevations constructed of profile