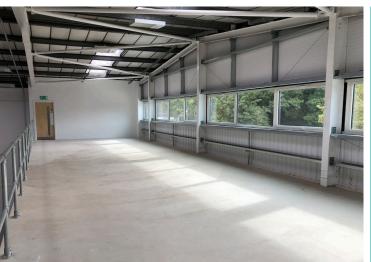

#### General specification

**Unit B** is comprehensively refurbished, including a brand new front elevation and roof over clad. The unit provides;

- 7m clear internal height
- Lighting to the warehouse
- Gas, water, electric and telecoms for occupiers to connect into
- Full height electric loading door
- First floor for additional storage or fitting out as offices
- Gated secure yard