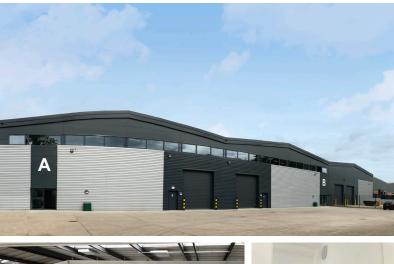

# UNIT B FOR SALE/TO LET 15,416 sq ft (1,432 sq m)

Comprehensively refurbished industrial/warehouse unit strategically situated within the Thames Valley

www.wyebusinesspark.co.uk

AVAILABLE FOR IMMEDIATE

THOMAS ROAD WOOBURN GREEN NR HIGH WYCOMBE BUCKINGHAMSHIRE HP10 OPF Chancerygate

A modern warehouse unit ideally suited for serving West London, Heathrow, the Western Home Counties and the wider South East.

#### Location

Wye Business Park is located on Thomas Road which is accessed via the A4094 Town Lane which links Loudwater, High Wycombe and Bourne End. The active Soho Mill and Wooburn Green Industrial Estates are located immediately to the west, with the picturesque centre of Wooburn being a short walking distance from the property.