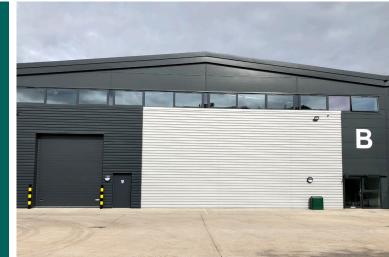

# UNIT B FOR SALE/TO LET 15,416 sq ft (1,432 sq m)

Comprehensively refurbished industrial/warehouse unit strategically situated within the Thames Valley

www.wyebusinesspark.co.uk

AVAILABLE FOR IMMEDIATE

THOMAS ROAD WOOBURN GREEN NR HIGH WYCOMBE BUCKINGHAMSHIRE HP10 OPF Chancerygate

#### General specification

**Unit B** is comprehensively refurbished, including a brand new front elevation and roof over clad. The unit provides;

- 7m clear internal height
- Lighting to the warehouse
- Gas, water, electric and telecoms for occupiers to connect into
- Full height electric loading door
- First floor for additional storage or fitting out as offices
- Gated secure yard