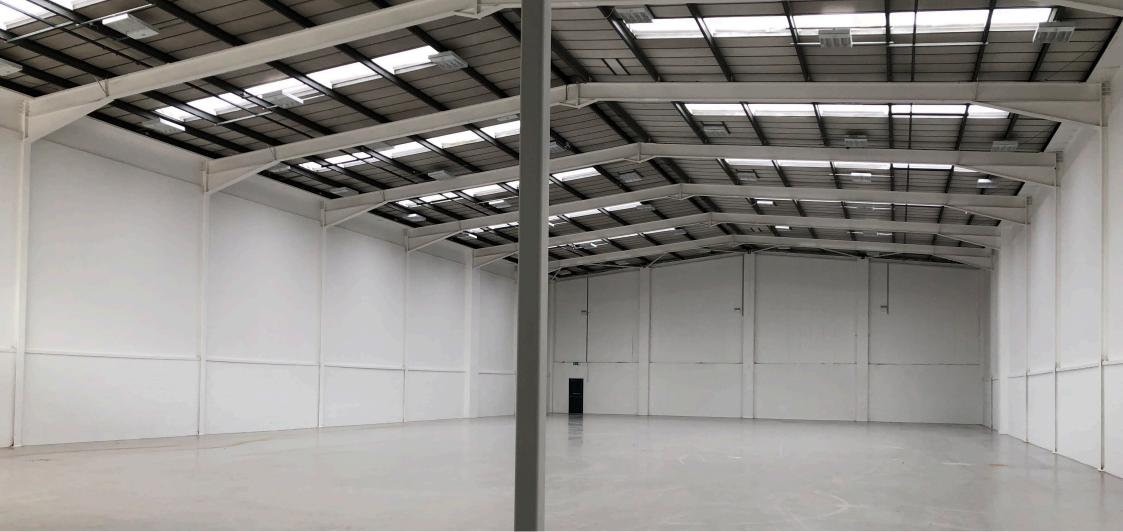

#### General specification

**Unit B** is comprehensively refurbished, including a brand new front elevation and roof over clad. The unit provides;

- 7m clear internal height
- Lighting to the warehouse
- Gas, water, electric and telecoms for occupiers to connect into
- Full height electric loading door
- First floor for additional storage or fitting out as offices
- Gated secure yard