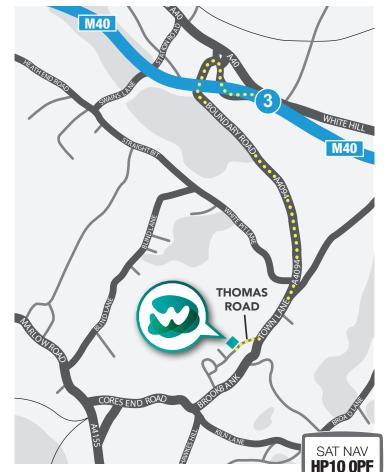

#### Location

Wye Business Park is located on Thomas Road which is accessed via the A4094 Town Lane which links Loudwater, High Wycombe and Bourne End. The active Soho Mill and Wooburn Green Industrial Estates are located immediately to the west, with the picturesque centre of Wooburn being a short walking distance from the property.

Its position is ideally placed for companies looking to access the M40 (2 miles north) which provides excellent access to the M25 (J15) 10 miles to the west and on to West and Central London which is 28 miles distance. Travelling north, Oxford, the Midlands and Birmingham are all within easy reach. High Wycombe, Loudwater, Bourne End, Beaconsfield, Maidenhead and The Thames Valley towns are within a short drive time from this location.

Bourne End railway station is 1.3 miles to the west and provides services to London Paddington via Maidenhead main line station. Heathrow Airport is a short 25 minute drive.