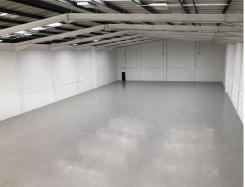

#### General specification

**Unit B** is comprehensively refurbished, including a brand new front elevation and roof over clad. The unit provides;

- 7m clear internal height
- Lighting to the warehouse
- Gas, water, electric and telecoms for occupiers to connect into
- Full height electric loading door
- First floor for additional storage or fitting out as offices
- Gated secure yard