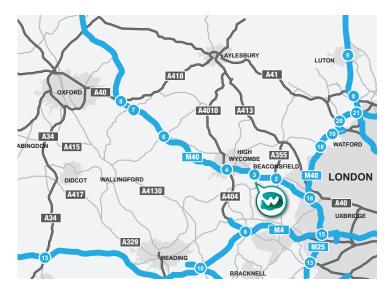

Its position is ideally placed for companies looking to access the M40 (2 miles north) which provides excellent access to the M25 (J15) 10 miles to the west and on to West and Central London which is 28 miles distance. Travelling north, Oxford, the Midlands and Birmingham are all within easy reach. High Wycombe, Loudwater, Bourne End, Beaconsfield, Maidenhead and The Thames Valley towns are within a short drive time from this location.

Bourne End railway station is 1.3 miles to the west and provides services to London Paddington via Maidenhead main line station. Heathrow Airport is a short 25 minute drive.

#### Travel distances

#### BY ROAD:

AIRPORTS:

Heathrow

 M40
 2 miles/6 mins

 High Wycombe
 5 miles/14 mins

 Maidenhead
 7 miles/17 mins

 Slough
 8 miles/23 mins

 M25 J15
 10 miles/14 mins

Luton Airport 37 miles/46 mins

17 miles/25 mins

 Park Royal
 21 mile

 Central London
 28 mile

 Oxford
 35 mile

 Birmingham
 101 mile

Gatwick

21 miles/27 mins 28 miles/49 mins 35 miles/53 mins 101 miles/1 hr 40

56 miles/1 hour

Terms Freehold or Leasehold available.