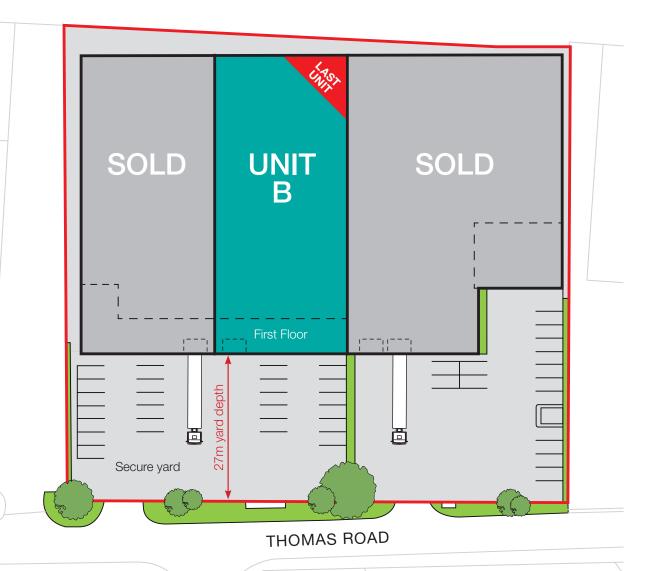

#### Accommodation

| Unit   | <b>Ground Floor</b><br>(sq ft) | First Floor<br>(sq ft) | TOTAL*<br>(sq ft)          | Car parking spaces |
|--------|--------------------------------|------------------------|----------------------------|--------------------|
| Unit B | 13,797                         | 1,619                  | <b>15,416</b> (1,432 sq m) | 11                 |

#### Location

Wye Business Park is located on Thomas Road which is accessed via the A4094 Town Lane which links Loudwater, High Wycombe and Bourne End. The active Soho Mill and Wooburn Green Industrial Estates are located immediately to the west, with the picturesque centre of Wooburn being a short walking distance from the property.