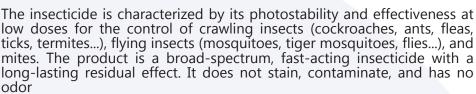

## **Effective against:**

- Crawling insects: Cockroaches, Ants, Fleas, Ticks, Termites...
- Flying insects: Mosquitoes, Tiger mosquitoes, Flies...
- Mites