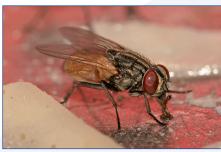

## **Effective against:**

- Crawling insects: Cockroaches, Ants, Fleas, Ticks, Termites...
- Flying insects: Mosquitoes, Tiger mosquitoes, Flies...
- Mites