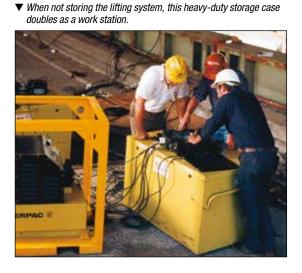

▼ CM16

- Protect your equipment from dust, water, grease and dirt
- Reduce losses on the jobsite, maintenance area or shop
- Durable steel, painted with rust-resistant primer and finished in durable enamel
- Heavy duty hinges and lifting handles
- Lockable.

## Protect your Equipment