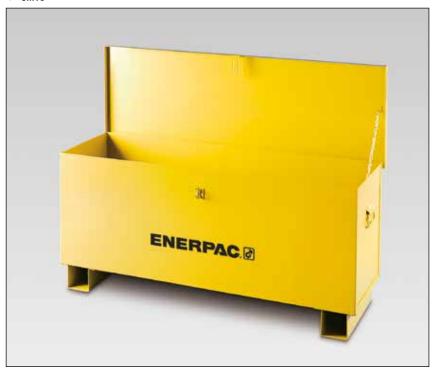

▼ CM16

- Protect your equipment from dust, water, grease and dirt
- Reduce losses on the jobsite, maintenance area or shop
- Durable steel, painted with rust-resistant primer and finished in durable enamel
- Heavy duty hinges and lifting handles
- Lockable.

## **CM** Series

Case Size:

19 - 453 litres