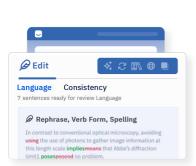

# **Polishing**

Achieve high-quality outputs every time with comprehensive real-time assistance and checks.

- Get error-free writing with 3x the language & grammar checks vs other AI tools.
- Paraphrase to achieve an academic tone without altering context/meaning.
- Shorten text up to 25% to meet strict word limits while retaining original message.
- Resolve inconsistencies in academic writing that might otherwise get missed.