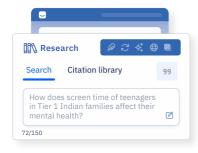

### Writing

Paperpal's secure generative AI features help authors research, write, and cite seamlessly.

- Remove writer's block with well-structured outlines, templates, summaries & more.
- Get science-backed insights as you write from a growing base of 250Mn+ research articles.
- Format citations accurately with 10,000+ styles, including APA, AMA, MLA, Chicago, IEEE.
- Transform ideas into words faster with predictive, customizable text suggestions.
- Access virtual coach mode to brainstorm ideas, gain expert tips & research advice.
- Get precise DeepL-powered translation from 28 global languages to English.