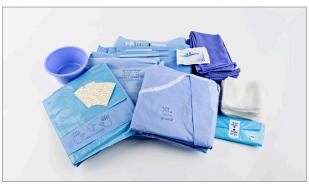

## Surgical Trays

Build your own Custom Surgical Tray with every component you need. We're here to help make sure you're not confined to a rigid "one size fits all" offering, so you get the tools you want without paying for anything extra. Let us help streamline your case accessories to make your procedures faster and easier.

## **Features and Benefits**

Simple - One stop shop for procedure accessories

Customizable - Customize your tray with all the items you need and have the ability to modify trays at any time.

Efficient - Save time having all your needs in one place