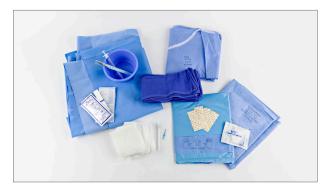

## Surgical Trays

Build your own Custom Surgical Tray with every component you need. We're here to help make sure you're not confined to a rigid "one size fits all" offering, so you get the tools you want without paying for anything extra. Let us help streamline your case accessories to make your procedures faster and easier.

## **Features and Benefits**

Simple - One stop shop for procedure accessories

Customizable - Customize your tray with all the items you need and have the ability to modify trays at any time.

Efficient - Save time having all your needs in one place