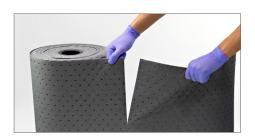

2. HOLD the mat firmly and tear along the perforations to customize the shape and size to your needs.

NOTE: Utilize our mobile roll cart for easy transportation and storage.

4. PLACE the mat in the desired area prior to the procedure. You may also place the mat on existing fluid during and/or after the procedure.