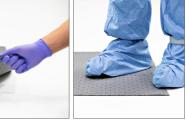

> NOTE: Use caution when standing or walking on mats.

**5. DISPOSE** of the soiled mat by refolding it and placing it in an appropriate waste receptacle per your facility's Personal Protective Equipment (PPE) protocol.