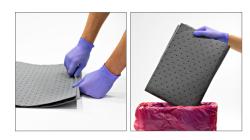

2. HOLD the mat firmly and tear along the perforations to customize the shape and size to your needs.

NOTE: Utilize our mobile roll cart for easy transportation and storage.

4. PLACE the mat in the desired area prior to the procedure. You may also place the mat on existing fluid during and/or after the procedure.

> NOTE: Use caution when standing or walking on mats.

**5. DISPOSE** of the soiled mat by refolding it and placing it in an appropriate waste receptacle per your facility's Personal Protective Equipment (PPE) protocol.