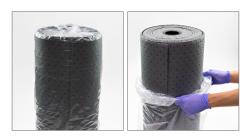

## Absorbent Floor Mat Roll Double-Sided

The Double-Sided Mat Roll by Typenex® Medical offers a tailored solution to soak up fluid on your operating room floor during and/or after a case. The perforated, modular design allows you to configure the mats, so you can cover as much surface as needed.