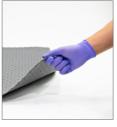

> NOTE: Use caution when standing or walking on mats.

**5. DISPOSE** of the soiled mat by refolding it and placing it in an appropriate waste receptacle per your facility's Personal Protective Equipment (PPE) protocol.