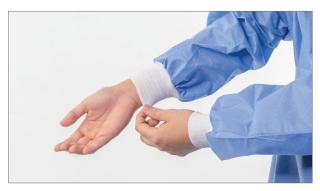

## **Features and Benefits**

Reduced Risk — Provides Level 2 barrier protection during routine care and procedures.

Thoughtful Design — Elastic wrist cuffs (not made with natural rubber latex) and tie closures at the neck and waist.