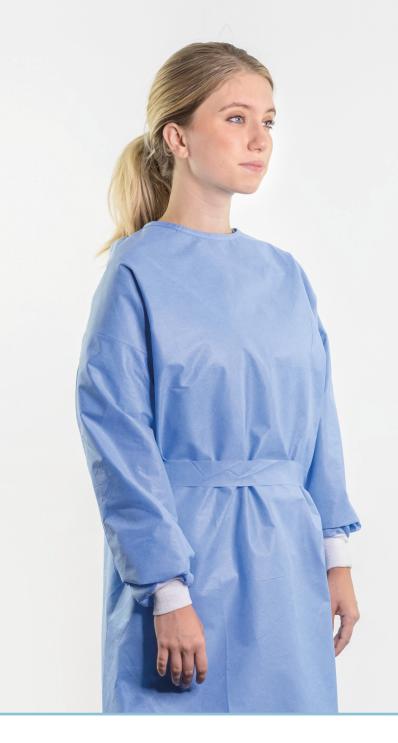

## Designed for comfort and coverage.

Typenex® Medical's Disposable Isolation Gowns equip healthcare professionals with protective apparel that meets the AAMI PB70 Level 2 standard. Featuring a quality design with SMMS fabric, this single-use solution is durable, comfortable, and easy to use.

## **Features and Benefits**

Reduced Risk — Provides Level 2 barrier protection during routine care and procedures.

Thoughtful Design — Elastic wrist cuffs (not made with natural rubber latex) and tie closures at the neck and waist.