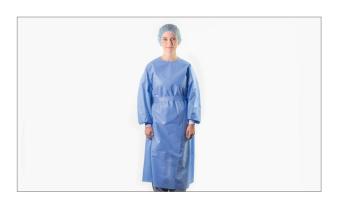

## Designed for comfort and coverage.

Typenex® Medical's Disposable Isolation Gowns equip healthcare professionals with protective apparel that meets the AAMI PB70 Level 2 standard. Featuring a quality design with SMMS fabric, this single-use solution is durable, comfortable, and easy to use.

Single-Use — Can be easily removed and disposed of to lower the risk of cross-contamination.