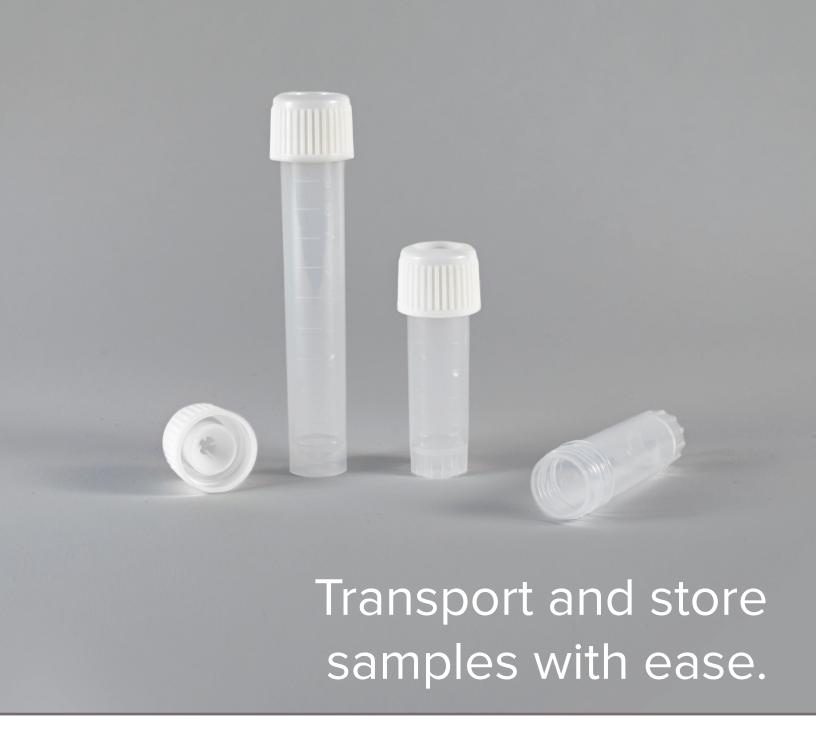

Typenex® Medical offers a complete collection of Transport Tubes to safely store, handle, and transport biological materials. Our portfolio is designed with quality components and various features to suit your unique process.

## Features and Benefits

**Thoughtful Design** — Freestanding tube made with translucent polypropylene and radiation-resistant materials.

**Easy to Use** — Frosted writing area and molded-in graduations for effortless labeling and identification.

Safe Transit — Shatterproof and leakproof up to 95 kPa.1