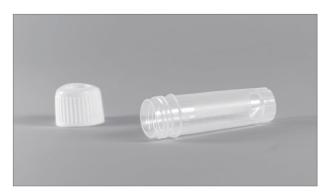

## Features and Benefits

**Thoughtful Design** — Freestanding tube made with translucent polypropylene and radiation-resistant materials.

**Easy to Use** — Frosted writing area and molded-in graduations for effortless labeling and identification.

Safe Transit — Shatterproof and leakproof up to 95 kPa.1