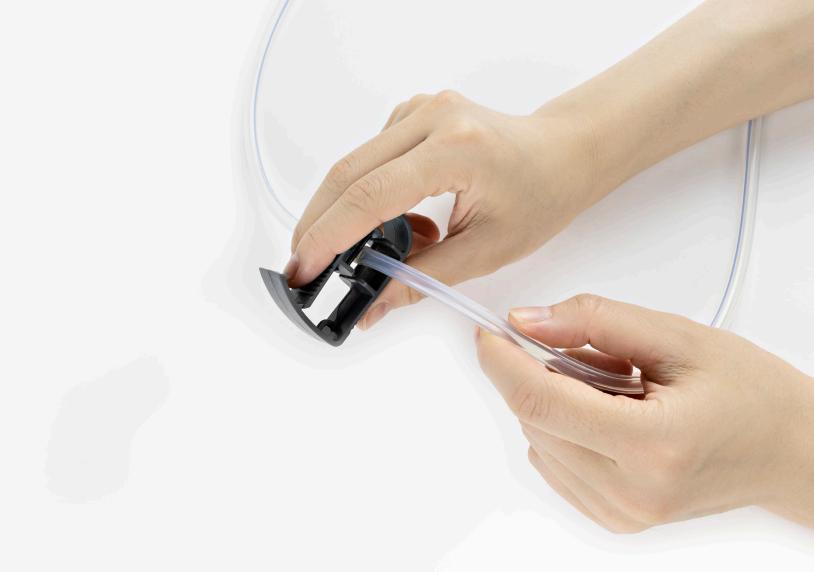

## Clear wound drain blockage safely and easily.

The Typenex® Medical Drain Glider makes it easy to clear and unclog inserted wound drains. It's the answer for clinicians who are looking for a simple way to unblock drains without pulling or yanking on the tube when used as directed.\* The easy-to-use design allows clinicians and patients to smoothly clear the drain with minimal effort or patient discomfort.

## **Features and Benefits**

Easy to use - Fits in the user's hand and on the drain tube so you can quickly clear blockage

Efficient - Clamps down on the tube to create a tight grip for easy clearance

Convenient - Rests unclamped on the drain so it does not get lost