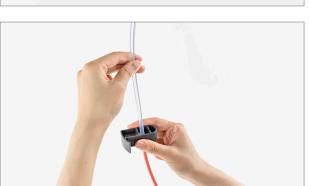

## Clear wound drain blockage safely and easily.

The Typenex® Medical Drain Glider makes it easy to clear and unclog inserted wound drains. It's the answer for clinicians who are looking for a simple way to unblock drains without pulling or yanking on the tube when used as directed.\* The easy-to-use design allows clinicians and patients to smoothly clear the drain with minimal effort or patient discomfort.

## **Features and Benefits**

Easy to use - Fits in the user's hand and on the drain tube so you can quickly clear blockage

Efficient - Clamps down on the tube to create a tight grip for easy clearance

Convenient - Rests unclamped on the drain so it does not get lost