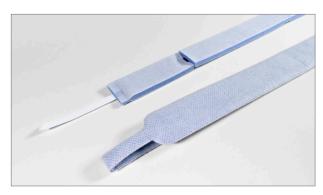

**Adjustable** — Optional two-piece designs allow for customization of size and length.