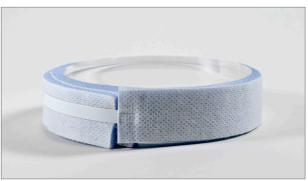

The Trach-Tie® is a soft yet stable solution to help secure tracheostomy tubes and keep them in place. Made with high-quality moisture-wicking materials, this tracheostomy neckband is designed to help maximize patient comfort during short or long-term ventilation.

## Features and Benefits

**Comfortable** — Made with thick foam padding for enhanced patient comfort. Latex-free.

**Durable** — Features moisture-repellent materials and Velcro hook tabs for long-lasting wear and security.