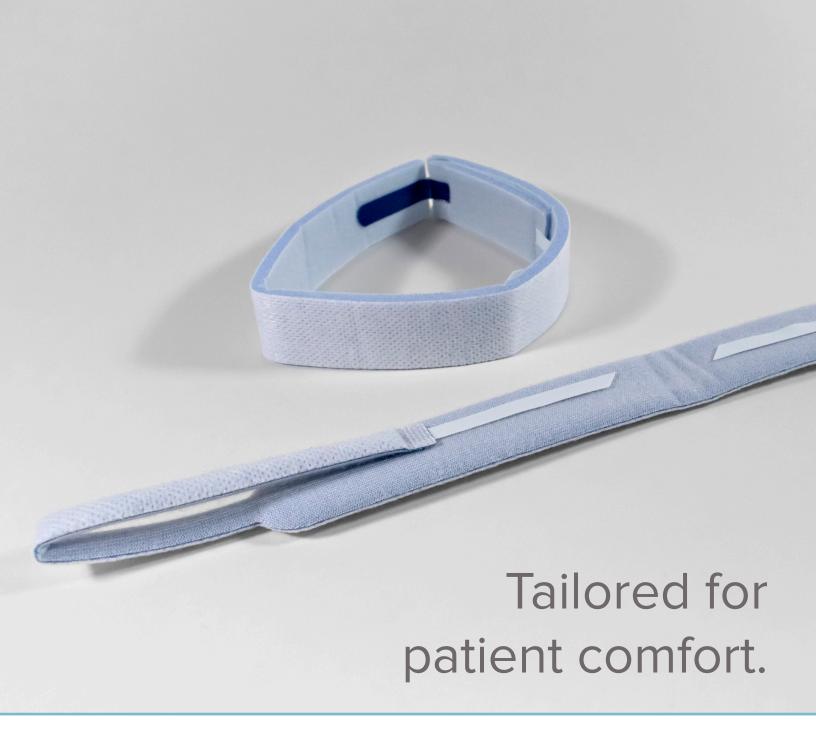

The Trach-Tie® is a soft yet stable solution to help secure tracheostomy tubes and keep them in place. Made with high-quality moisture-wicking materials, this tracheostomy neckband is designed to help maximize patient comfort during short or long-term ventilation.

## Trach-Tie® Tracheostomy Tube Neckband

## Features and Benefits

**Comfortable** — Made with thick foam padding for enhanced patient comfort. Latex-free.

**Durable** — Features moisture-repellent materials and Velcro hook tabs for long-lasting wear and security.

**Adjustable** — Optional two-piece designs allow for customization of size and length.