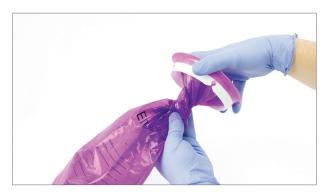

#### **Features and Benefits**

Easy Open, Easy Use - Pull open the EmesEase Emesis bag to help ensure all emesis is captured inside. The wide, plastic rim can be easily twisted and notched closed to help reduce odor and aid in clean disposal.

#### Instructions

- 1. Pull open the bag just prior to use.
- 2. Twist and notch the bag into the rim for easy close, disposal, and odor control.