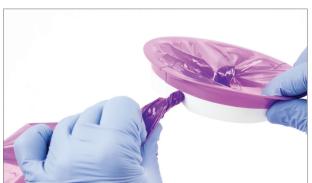

#### **Features and Benefits**

Easy Open, Easy Use - Pull open the EmesEase Emesis bag to help ensure all emesis is captured inside. The wide, plastic rim can be easily twisted and notched closed to help reduce odor and aid in clean disposal.

#### Instructions

- 1. Pull open the bag just prior to use.
- 2. Twist and notch the bag into the rim for easy close, disposal, and odor control.