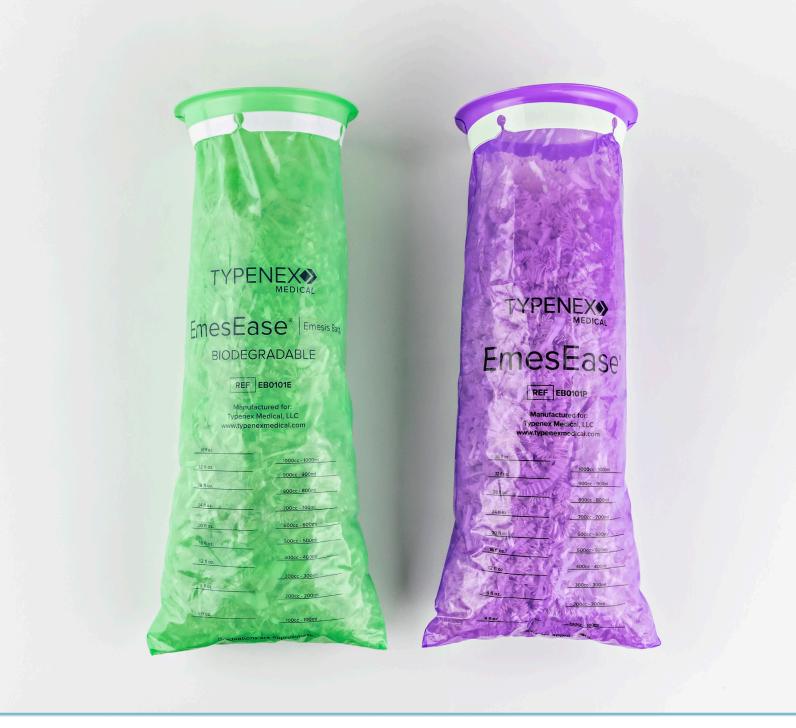

# Help reduce mess and cost.

EmesEase<sup>™</sup> Emesis Bags are an efficient and cost-effective solution for hospitals and surgery centers. The single-use emesis bags are easy for both patients and practitioners to use. The notches on the rim allow for simple closure to help promote infection control, prevent lingering odors, and aid in easy disposal.

### **Ordering Information**

| Order Number | Description                         | Unit/Case | Color  |
|--------------|-------------------------------------|-----------|--------|
| EB0101P      | EmesEase® Emesis Bags               | 144       | Purple |
| EB0101E      | Biodegradable EmesEase® Emesis Bags | 144       | Green  |
| EB0201       | EmesEase® Dispenser                 | 1         | Clear  |