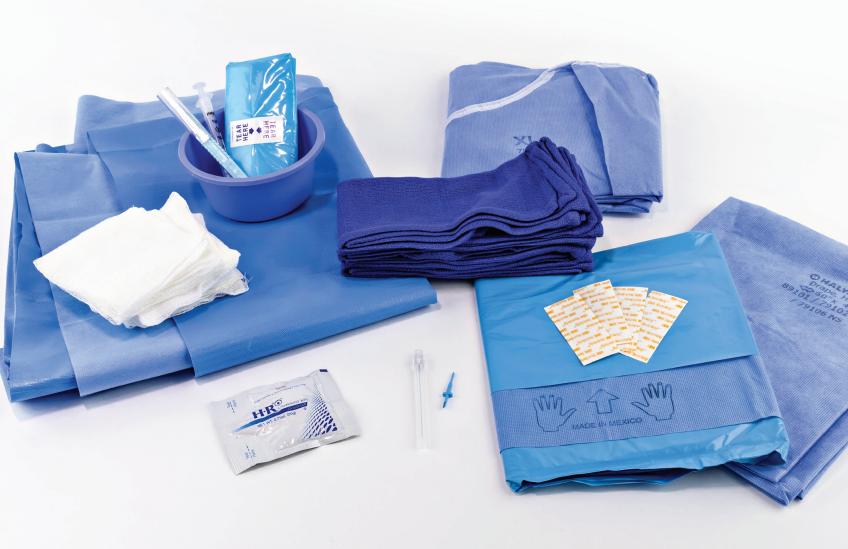

## A fast, smart, simple way to prep.

Create the ideal surgical tray by selecting the exact components you need. Typenex® Medical is committed to delivering tailored solutions to streamline case accessories while complementing existing workflows. No matter your needs, we are here to help reduce setup time and complexity by providing the necessary tools — all in one tray.

## **Features and Benefits**

**Streamlined** — Your one-stop shop for case accessories.

**Customizable** — Choose and adjust components as needed to build the ideal surgical tray.

**Efficient** — Save valuable time and resources by having all your surgical needs in one place.