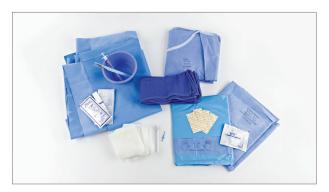

## A fast, smart, simple way to prep.

Create the ideal surgical tray by selecting the exact components you need. Typenex® Medical is committed to delivering tailored solutions to streamline case accessories while complementing existing workflows. No matter your needs, we are here to help reduce setup time and complexity by providing the necessary tools — all in one tray.

## **Features and Benefits**

**Streamlined** — Your one-stop shop for case accessories.

**Customizable** — Choose and adjust components as needed to build the ideal surgical tray.

**Efficient** — Save valuable time and resources by having all your surgical needs in one place.