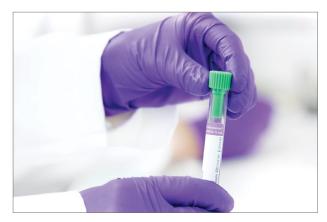

## Typesafe® | Segment Piercing Device

Quick and easy to use for cross matching procedures, Typesafe® allows for segment sampling without the use of scissors.

**Efficient** - Allows the lab technician to dispense blood from a blood segment into a collection tube without the use of scissors.