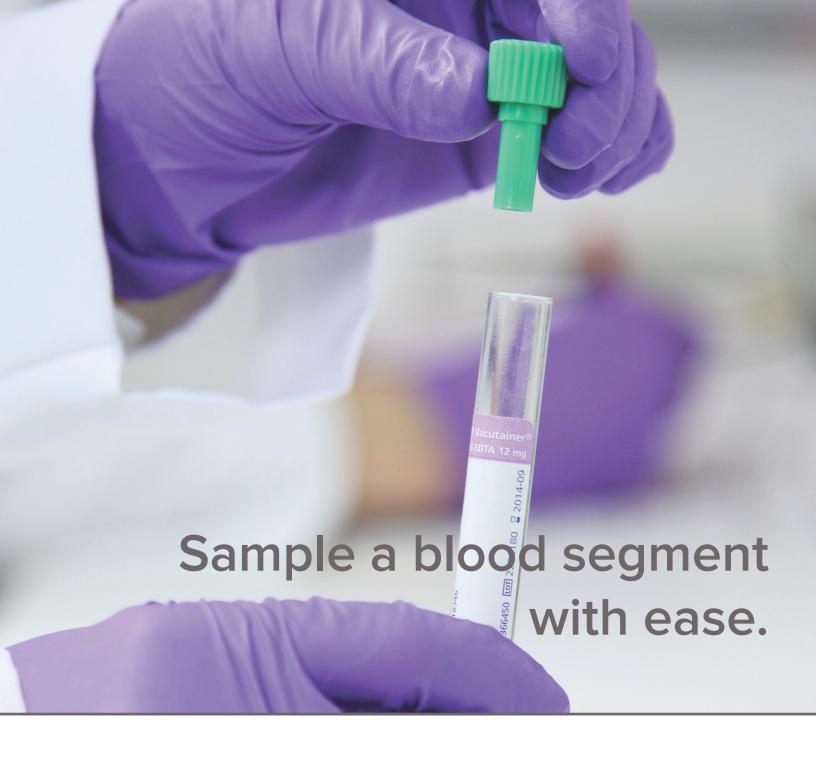

Typesafe® | Segment Piercing Device allows lab technicians to sample a blood segment without using scissors.

## Typesafe® | Segment Piercing Device

Quick and easy to use for cross matching procedures, Typesafe® allows for segment sampling without the use of scissors.

**Efficient** - Allows the lab technician to dispense blood from a blood segment into a collection tube without the use of scissors.