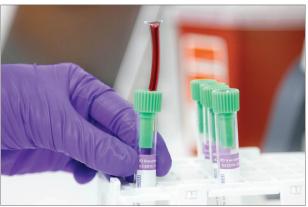

**Convenient** - Easily discard the blood segment and the Typesafe device in designated hazardous medical waste containers.

## **Features and Benefits**

- Fits securely onto 10 and 12 mm tubes
- Easy to handle with gloved hands
- Fits most standard segment sizes
- Not made with natural rubber latex

| Product Code | Description                         | Color | Unit/Case |
|--------------|-------------------------------------|-------|-----------|
| TS500        | Typesafe®   Segment Piercing Device | Green | 500       |
| 4R4750       | Typesafe®   Segment Piercing Device | Green | 1000      |