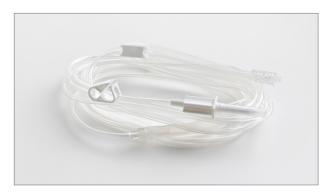

Typenex® Medical's tumescent tubing is an affordable drop-in solution suitable for all peristaltic pumps and tumescent delivery systems. Our single spike infiltration tubing is competitively priced and designed to complement existing workflows, allowing you to maximize cost savings with ease.

## **Ordering Information**

| Part Number | Description      | Length | Units/Case |
|-------------|------------------|--------|------------|
| AMSDST0001  | Tumescent Tubing | 16 ft. | 25         |

Tumescent Tubing is manufactured by Aligned Medical Solutions and distributed by Typenex® Medical.