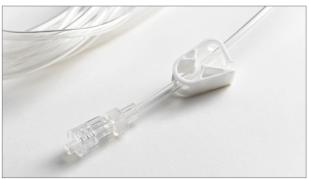

## Features and Benefits

**Single Spike** — Tumescent tubing featuring two side clamps and silicone pressure insert tube.

**Cost-Effective** — Affordable drop-in solution can be seamlessly integrated into existing tumescence delivery systems.