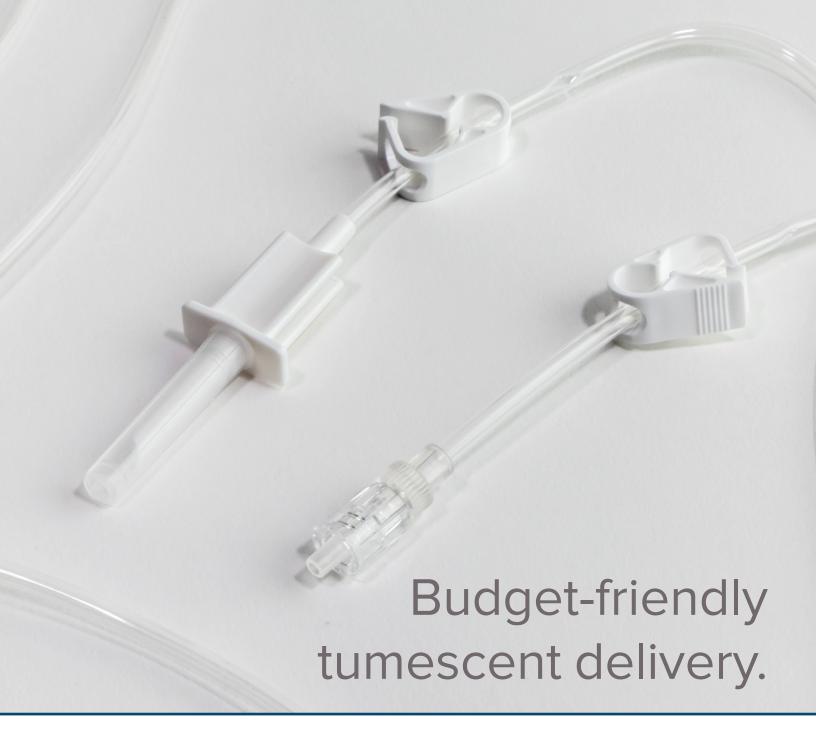

Typenex® Medical's tumescent tubing is an affordable drop-in solution suitable for all peristaltic pumps and tumescent delivery systems. Our single spike infiltration tubing is competitively priced and designed to complement existing workflows, allowing you to maximize cost savings with ease.

## Features and Benefits

**Single Spike** — Tumescent tubing featuring two side clamps and silicone pressure insert tube.

**Cost-Effective** — Affordable drop-in solution can be seamlessly integrated into existing tumescence delivery systems.

**Compatible** — Suitable for use with all peristaltic pumps.