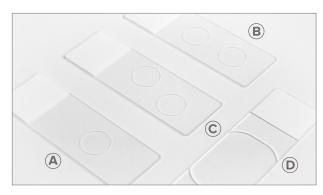

## **Ordering Information**

| Style* | Part<br>Number | Description                             | Circles    | Edges  | Corners | Charged | Units/<br>Case |
|--------|----------------|-----------------------------------------|------------|--------|---------|---------|----------------|
| A      | LC0101         | Liquid-Based Cytology Microscope Slides | 1          | Ground | Clipped | No      | 1440           |
| A      | LC0102         | Liquid-Based Cytology Microscope Slides | 1          | Ground | Clipped | Yes     | 1440           |
| B      | LC0201         | Liquid-Based Cytology Microscope Slides | 2, Stacked | Ground | Clipped | No      | 1440           |
| B      | LC0202         | Liquid-Based Cytology Microscope Slides | 2, Stacked | Ground | Clipped | Yes     | 1440           |
| C      | LC0203         | Liquid-Based Cytology Microscope Slides | 2, Offset  | Ground | Clipped | No      | 1440           |
| C      | LC0204         | Liquid-Based Cytology Microscope Slides | 2, Offset  | Ground | Clipped | Yes     | 1440           |
| D      | LC0301         | Liquid-Based Cytology Microscope Slides | 2 Brackets | Ground | Clipped | Yes     | 1440           |

<sup>\*</sup>See above photo for letter denotion Microscope slide mailers and storage sold separately.

Visit www.typenex.com or call 866-897-3639 to learn more.