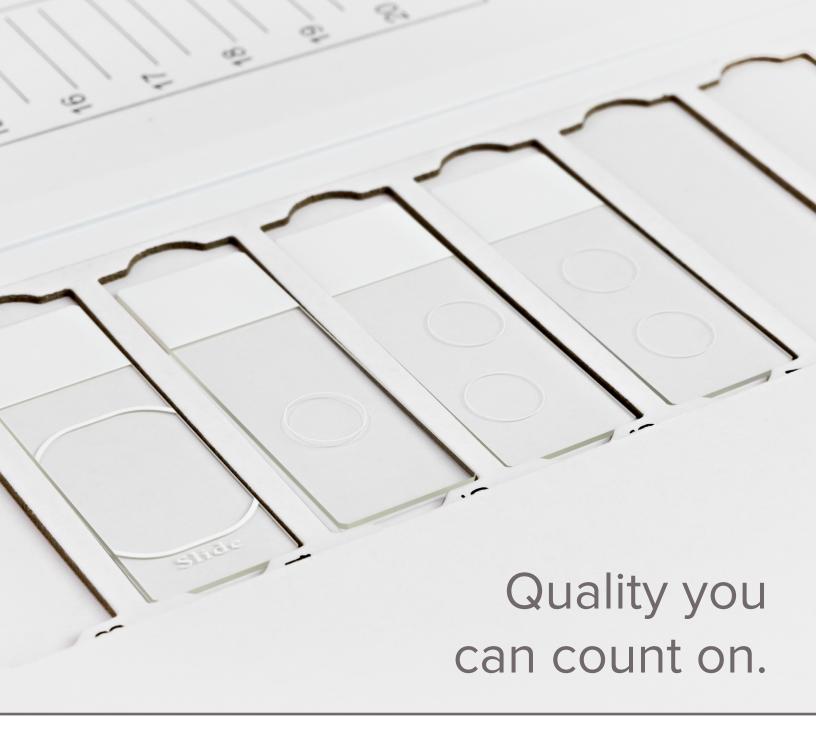

Typenex® Medical offers a quality selection of microscope slides designed to support routine applications in liquid-based cytology, such as TCT and LCT slide preparation. These microscope slides feature hydrophilic surfaces, ground edges, 45° clipped corners, and various configurations to suit your specific liquid cytology needs.

## **Features and Benefits**

Various Configurations — Printed brackets, circles, coated, and non-coated styles available to support a wide range of procedures.

Marking Areas — White frosted coating applied to one end.

**Standard Dimensions** — 25 x 75 mm, 1–1.2 mm thickness.