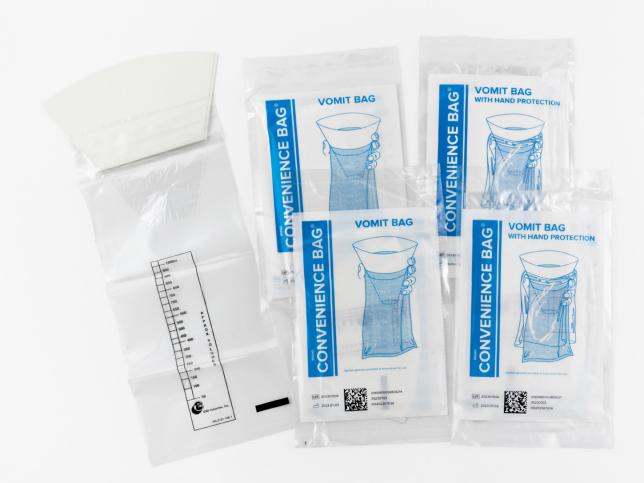

## Contained. Clean. Convenient.

Introducing the Convenience Bag®, a smart and affordable solution to contain leaks, spills, and odors. Featuring an inner valve that automatically seals shut, the Convenience Bag is designed to help manage unwanted messes.

## Features and Benefits

**Smart Design** — Wide, rigid opening collar for added ease and convenience.

**Hand Protection** — Optional plastic outer sleeve protects the hands from splashes.

**Leakproof** — Inner valve automatically seals shut to help prevent contents from leaking or spilling.

**Easy Disposal** — No strings or ties to worry about; disposal is quick and efficient.