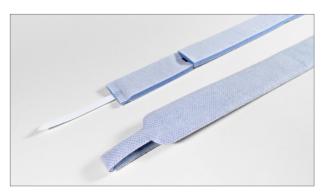

**Adjustable** — Optional two-piece designs allow for customization of size and length.