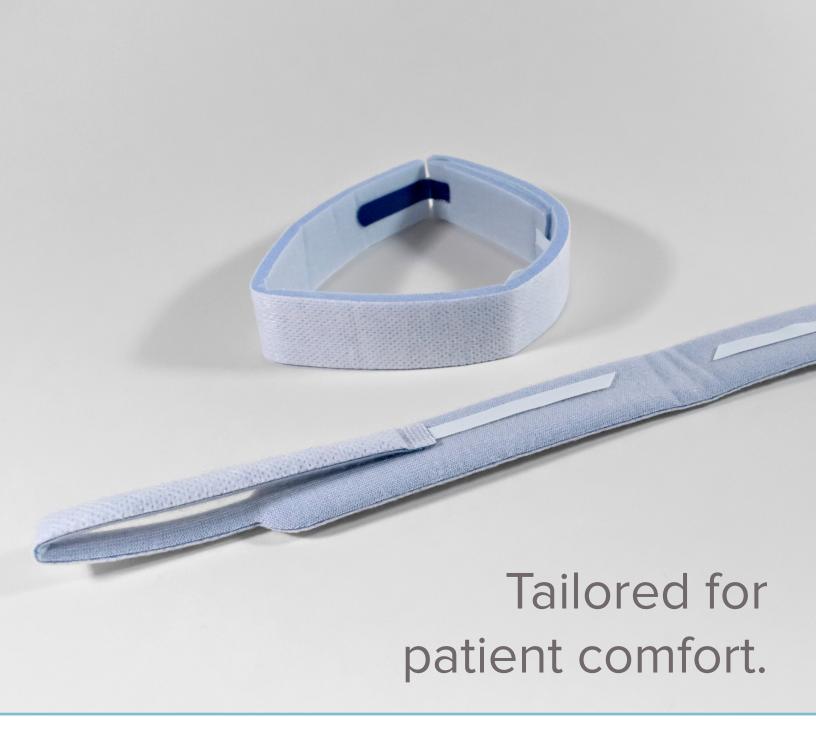

The Trach-Tie® is a soft yet stable solution to help secure tracheostomy tubes and keep them in place. Made with high-quality moisture-wicking materials, this tracheostomy neckband is designed to help maximize patient comfort during short or long-term ventilation.

## Trach-Tie® Tracheostomy Tube Neckband

## Features and Benefits

**Comfortable** — Made with thick foam padding for enhanced patient comfort. Not made with natural rubber latex.

**Durable** — Features moisture-repellent materials and Velcro hook tabs for long-lasting wear and security.

**Adjustable** — Optional two-piece designs allow for customization of size and length.