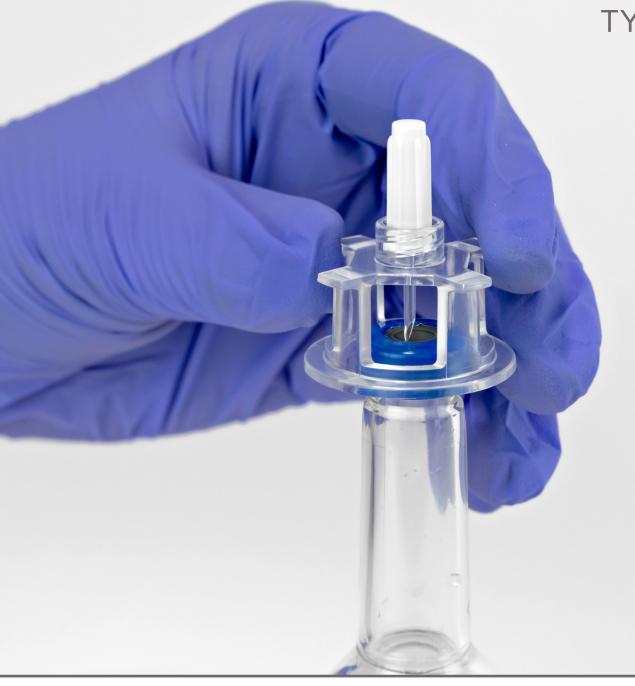

# CultureSafe<sup>™</sup> Blood Culture Bottle Dispensing Device

CultureSafe<sup>™</sup> is a sterile, single-use device designed to dispense samples from a blood culture bottle. Featuring a plastic cannula in place of a sharpened metal needle, CultureSafe minimizes the risk of needlestick injuries when transferring samples for further testing. This versatile solution fits a wide range of blood culture bottles and can be easily integrated into existing workflows to help achieve safe results.

#### **Features and Benefits**

**Improved Safety** — Concealed plastic cannula reduces the risk of sharps injuries in comparison to using a metal needle and syringe.

**Optimal Design** — Absorbent cap aids in the capture of aerosolized particles when the bottle is punctured; cannula developed to reduce clogging.