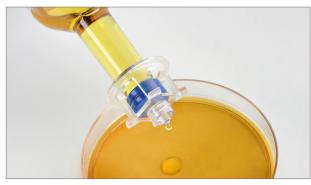

**Versatile Application** — Can be used with two different dispensing techniques\* to support various procedures and preferences.

**Compatible Fit** — Accommodates most blood culture bottles, including BD BACTEC and bioMérieux BacT/ALERT.