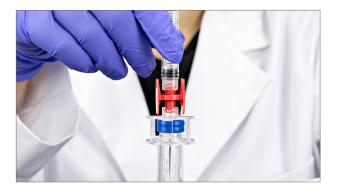

**Versatile Application** — Can be used with two different dispensing techniques\* to support various procedures and preferences.

**Compatible Fit** — Accommodates most blood culture bottles, including BD BACTEC and bioMérieux BacT/ALERT.

## **Ordering Information**

| Part<br>Number | Description                                             | Color | Units/<br>Case |
|----------------|---------------------------------------------------------|-------|----------------|
| AW0101         | CultureSafe   Blood Culture<br>Bottle Dispensing Device | Clear | 360            |
| TMD57400       | Sterile Guarded Luer Lock<br>Connector (Female-Female)  | Red   | 50             |