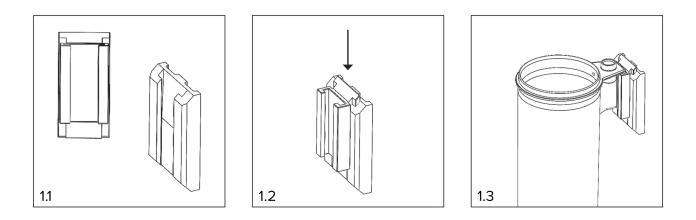

### INSTALLATION

- 1) Slide a Suction Canister Wall Hanger Adapter into the existing DeRoyal wall hanger (as shown in Figure 1.2).
- 2) Slide a suction canister into the Suction Canister Wall Hanger (as shown in Figure 1.3).
  - a) Depending on the condition of the existing DeRoyal wall hanger, the Suction Canister Wall Hanger Adapter may or may not fit completely in the wall hanger.