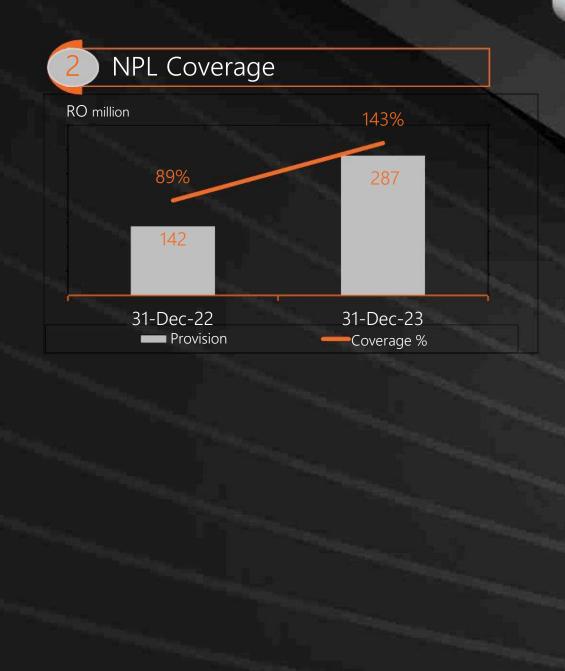

## **Credit Quality**

#### Earnings (RO M)

| Earnings & Profitability |      | Credit Quality |           | Capitalization |       |  | Funding & Liquidity |      |      |        |       |
|--------------------------|------|----------------|-----------|----------------|-------|--|---------------------|------|------|--------|-------|
| ROE                      | ROA  | CIR            | NPL Ratio | NPL Coverage   | CET 1 |  | CAR                 | LCR  | NSFR | CASA % | LTD % |
| 11.1%                    | 1.3% | 47.1%          | 4.8%      | 143%           | 14.3% |  | 17.9%               | 205% | 137% | 70%    | 77%   |