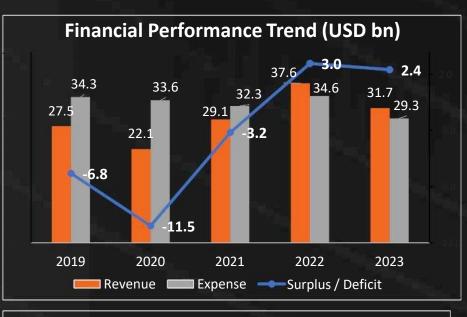

#### Profit for the 12 months year ended 31 December 2023

| RO Million                                                     | 12 months   | 12 months   | Variance Dec 2 | 023 v Dec 2022 |
|----------------------------------------------------------------|-------------|-------------|----------------|----------------|
| RO Million                                                     | <u>2023</u> | <u>2022</u> | Amount         | <u>%</u>       |
| Interest income                                                | 240.1       | 167.3       | 72.8           | 43.5 %         |
| Interest expense                                               | (121.7)     | (72.7)      | (48.9)         | (67.3) %       |
| Net interest income                                            | 118.5       | 94.6        | 23.8           | 25.2 %         |
| Net income from Islamic financing and investing activities     | 7.4         | 9.1         | (1.7)          | (18.2) %       |
| Other operating income                                         | 37.5        | 29.2        | 8.4            | 28.7 %         |
| Totaloperating income                                          | 163.4       | 132.8       | 30.6           | 23.0 %         |
| Total operating expenses                                       | (76.9)      | (55.2)      | (21.8)         | (39.4) %       |
| Net operating income before impairment provisions              | 86.5        | 77.7        | 8.8            | 11.3 %         |
| Gain on bargain purchase                                       | 91.8        | 0.0         | 91.8           | n/a            |
| Loan impairment charges and other credit risk provisions (net) | (105.1)     | (39.7)      | (65.4)         | (164.9) %      |
| Profit before tax                                              | 73.2        | 38.0        | 35.1           | 92.4 %         |
| Tax expense                                                    | (2.8)       | (3.1)       | 0.3            | 9.9 %          |
| Profit for the year                                            | 70.3        | 34.9        | 35.5           | 101.7 %        |
| Return on assets (ROA) %                                       | 1.3%        | 0.8%        |                | 0.5 %          |
| Return on equity (ROE) %*                                      | 11.1%       | 8.3%        |                | 2.8 %          |
| Cost to income ratio (CIR) %                                   | 47.1%       | 41.5%       |                | (5.5) %        |
| Cost of risk**                                                 | 2.7%        | 1.4%        |                | (1.3) %        |