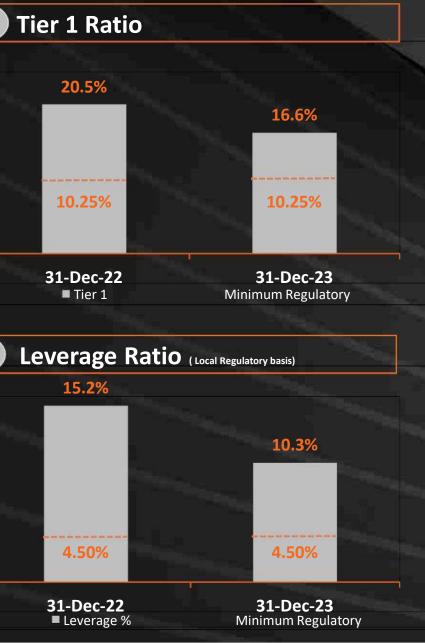

#### Capital & Leverage

#### Earnings (RO M)

| Earnings & Profitability |      | Credit Quality |           | Capitalization |       |  | Funding & Liquidity |      |      |        |       |
|--------------------------|------|----------------|-----------|----------------|-------|--|---------------------|------|------|--------|-------|
| ROE                      | ROA  | CIR            | NPL Ratio | NPL Coverage   | CET 1 |  | CAR                 | LCR  | NSFR | CASA % | LTD % |
| 11.1%                    | 1.3% | 47.1%          | 4.8%      | 143%           | 14.3% |  | 17.9%               | 205% | 137% | 70%    | 77%   |