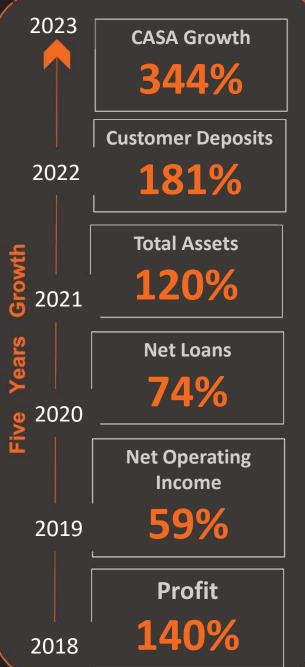

## Our Results: Key Highlights (December 2023)

\* 2022 adjusted for right issues