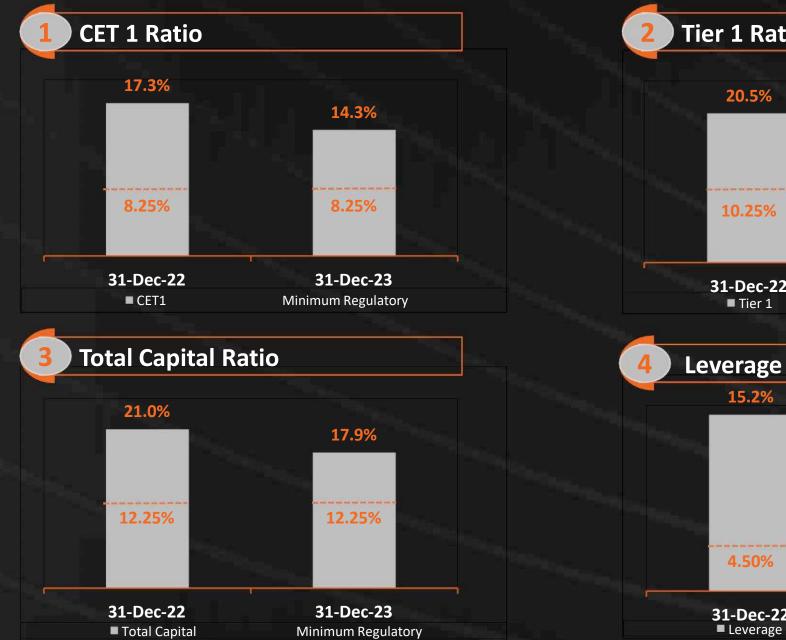

#### Capital & Leverage

#### Earnings (RO M)

| Earnings & Profitability |      | Credit Quality |           | Capitalization |       |  | Funding & Liquidity |      |      |        |       |
|--------------------------|------|----------------|-----------|----------------|-------|--|---------------------|------|------|--------|-------|
| ROE                      | ROA  | CIR            | NPL Ratio | NPL Coverage   | CET 1 |  | CAR                 | LCR  | NSFR | CASA % | LTD % |
| 11.1%                    | 1.3% | 47.1%          | 4.8%      | 143%           | 14.3% |  | 17.9%               | 205% | 137% | 70%    | 77%   |