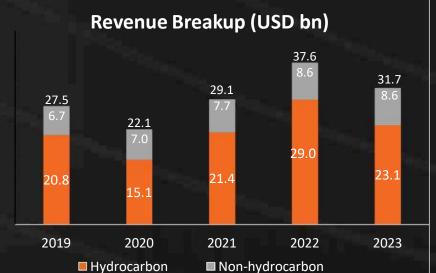

## Oman Economic Overview

2024 Budgets

Projected Revenue omr 11.0 bn

Projected Expenditure **OMR 11.7 bn** 

Projected Deficit OMR 0.6 bn

Projected average oil price \$60

Projected average oil production 1.031

(thousand barrels per day)

Source: Ministry of Finance