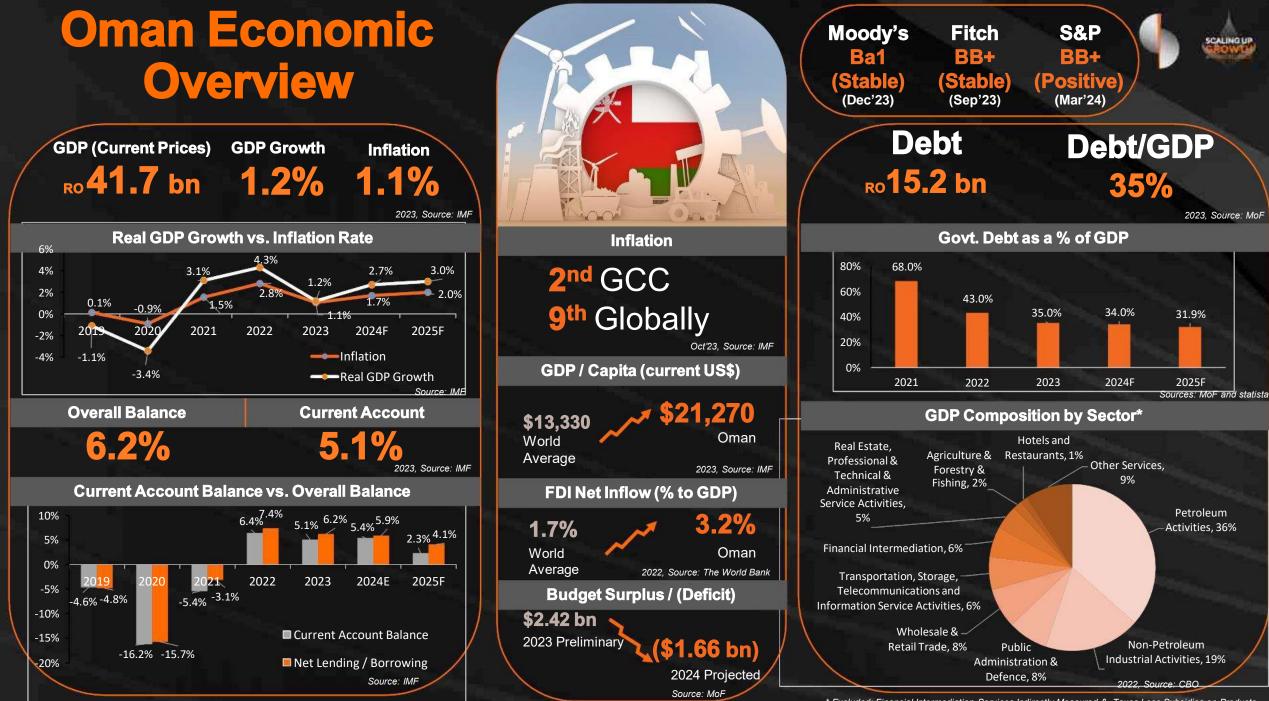

## Oman Economic Overview

2024 Budgets

Projected Revenue omr 11.0 bn

Projected Expenditure **OMR 11.7 bn** 

Projected Deficit OMR 0.6 bn

Projected average oil price \$60

Projected average oil production 1.031

(thousand barrels per day)

Source: Ministry of Finance