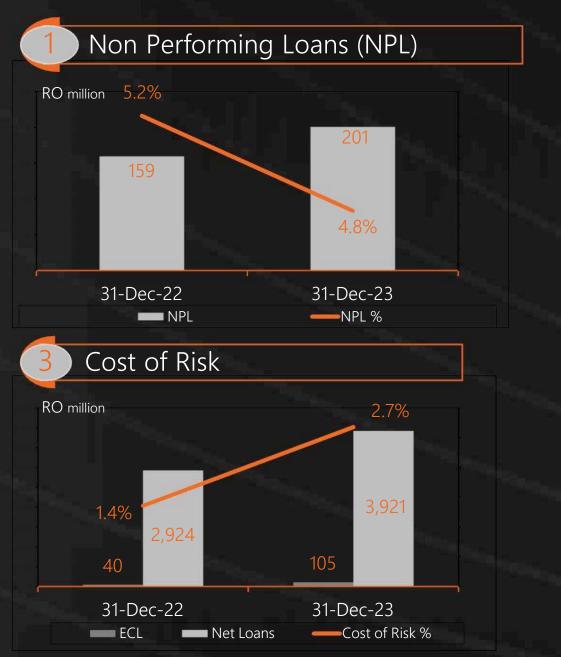

## **Credit Quality**

#### Earnings (RO M)

| Earnings & Profitability |      | Credit Quality |           | Capitalization |       |  | Funding & Liquidity |      |      |        |       |
|--------------------------|------|----------------|-----------|----------------|-------|--|---------------------|------|------|--------|-------|
| ROE                      | ROA  | CIR            | NPL Ratio | NPL Coverage   | CET 1 |  | CAR                 | LCR  | NSFR | CASA % | LTD % |
| 11.1%                    | 1.3% | 47.1%          | 4.8%      | 143%           | 14.3% |  | 17.9%               | 205% | 137% | 70%    | 77%   |

#### Profit for the 12 months year ended 31 December 2023

| RO Million                                                     | 12 months   | 12 months   | Variance Dec 2 | 023 v Dec 2022 |
|----------------------------------------------------------------|-------------|-------------|----------------|----------------|
| RO Million                                                     | <u>2023</u> | <u>2022</u> | Amount         | <u>%</u>       |
| Interest income                                                | 240.1       | 167.3       | 72.8           | 43.5 %         |
| Interest expense                                               | (121.7)     | (72.7)      | (48.9)         | (67.3) %       |
| Net interest income                                            | 118.5       | 94.6        | 23.8           | 25.2 %         |
| Net income from Islamic financing and investing activities     | 7.4         | 9.1         | (1.7)          | (18.2) %       |
| Other operating income                                         | 37.5        | 29.2        | 8.4            | 28.7 %         |
| Totaloperating income                                          | 163.4       | 132.8       | 30.6           | 23.0 %         |
| Total operating expenses                                       | (76.9)      | (55.2)      | (21.8)         | (39.4) %       |
| Net operating income before impairment provisions              | 86.5        | 77.7        | 8.8            | 11.3 %         |
| Gain on bargain purchase                                       | 91.8        | 0.0         | 91.8           | n/a            |
| Loan impairment charges and other credit risk provisions (net) | (105.1)     | (39.7)      | (65.4)         | (164.9) %      |
| Profit before tax                                              | 73.2        | 38.0        | 35.1           | 92.4 %         |
| Tax expense                                                    | (2.8)       | (3.1)       | 0.3            | 9.9 %          |
| Profit for the year                                            | 70.3        | 34.9        | 35.5           | 101.7 %        |
| Return on assets (ROA) %                                       | 1.3%        | 0.8%        |                | 0.5 %          |
| Return on equity (ROE) %*                                      | 11.1%       | 8.3%        |                | 2.8 %          |
| Cost to income ratio (CIR) %                                   | 47.1%       | 41.5%       |                | (5.5) %        |
| Cost of risk**                                                 | 2.7%        | 1.4%        |                | (1.3) %        |