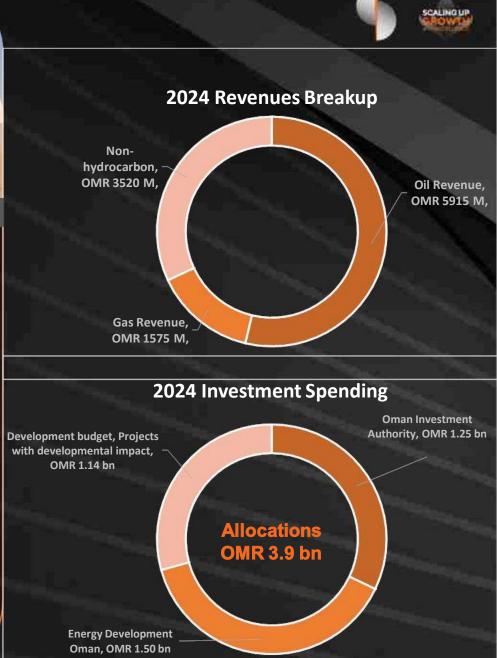

## Oman Economic Overview

2024 Budgets

Projected Revenue omr 11.0 bn

Projected Expenditure **OMR 11.7 bn** 

Projected Deficit OMR 0.6 bn

Projected average oil price \$60

Projected average oil production 1.031

(thousand barrels per day)

Source: Ministry of Finance