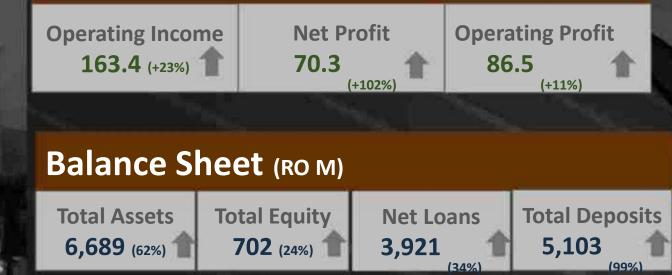

#### Earnings (RO M)

| Earnings & Profitability |      | Credit Quality |           | Capitalization |       |  | Funding & Liquidity |      |      |        |       |
|--------------------------|------|----------------|-----------|----------------|-------|--|---------------------|------|------|--------|-------|
| ROE                      | ROA  | CIR            | NPL Ratio | NPL Coverage   | CET 1 |  | CAR                 | LCR  | NSFR | CASA % | LTD % |
| 11.1%                    | 1.3% | 47.1%          | 4.8%      | 143%           | 14.3% |  | 17.9%               | 205% | 137% | 70%    | 77%   |

#### Profit for the 12 months year ended 31 December 2023

| RO Million                                                     | 12 months   | 12 months   | Variance Dec 2 | 023 v Dec 2022 |
|----------------------------------------------------------------|-------------|-------------|----------------|----------------|
| RO Million                                                     | <u>2023</u> | <u>2022</u> | Amount         | <u>%</u>       |
| Interest income                                                | 240.1       | 167.3       | 72.8           | 43.5 %         |
| Interest expense                                               | (121.7)     | (72.7)      | (48.9)         | (67.3) %       |
| Net interest income                                            | 118.5       | 94.6        | 23.8           | 25.2 %         |
| Net income from Islamic financing and investing activities     | 7.4         | 9.1         | (1.7)          | (18.2) %       |
| Other operating income                                         | 37.5        | 29.2        | 8.4            | 28.7 %         |
| Totaloperating income                                          | 163.4       | 132.8       | 30.6           | 23.0 %         |
| Total operating expenses                                       | (76.9)      | (55.2)      | (21.8)         | (39.4) %       |
| Net operating income before impairment provisions              | 86.5        | 77.7        | 8.8            | 11.3 %         |
| Gain on bargain purchase                                       | 91.8        | 0.0         | 91.8           | n/a            |
| Loan impairment charges and other credit risk provisions (net) | (105.1)     | (39.7)      | (65.4)         | (164.9) %      |
| Profit before tax                                              | 73.2        | 38.0        | 35.1           | 92.4 %         |
| Tax expense                                                    | (2.8)       | (3.1)       | 0.3            | 9.9 %          |
| Profit for the year                                            | 70.3        | 34.9        | 35.5           | 101.7 %        |
| Return on assets (ROA) %                                       | 1.3%        | 0.8%        |                | 0.5 %          |
| Return on equity (ROE) %*                                      | 11.1%       | 8.3%        |                | 2.8 %          |
| Cost to income ratio (CIR) %                                   | 47.1%       | 41.5%       |                | (5.5) %        |
| Cost of risk**                                                 | 2.7%        | 1.4%        |                | (1.3) %        |

#### Balance Sheet as at 31 December 2023

|                                              | 1                      |                                                                                                                                                                                                                                                                                                                                                                                                                                                                                                                                                                                                                                                                                                                                                                                                                                                                                                                                                                                                                                                                                                                                                                                                                                                                                                                                                                                                                                                                                                                                                                                                                                                                                                                                                                                                                                                                                    |                        |                       | Variance                                                                                                         |                          |  |  |
|----------------------------------------------|------------------------|------------------------------------------------------------------------------------------------------------------------------------------------------------------------------------------------------------------------------------------------------------------------------------------------------------------------------------------------------------------------------------------------------------------------------------------------------------------------------------------------------------------------------------------------------------------------------------------------------------------------------------------------------------------------------------------------------------------------------------------------------------------------------------------------------------------------------------------------------------------------------------------------------------------------------------------------------------------------------------------------------------------------------------------------------------------------------------------------------------------------------------------------------------------------------------------------------------------------------------------------------------------------------------------------------------------------------------------------------------------------------------------------------------------------------------------------------------------------------------------------------------------------------------------------------------------------------------------------------------------------------------------------------------------------------------------------------------------------------------------------------------------------------------------------------------------------------------------------------------------------------------|------------------------|-----------------------|------------------------------------------------------------------------------------------------------------------|--------------------------|--|--|
| RO Million                                   | 31-Dec-23              | % of Total                                                                                                                                                                                                                                                                                                                                                                                                                                                                                                                                                                                                                                                                                                                                                                                                                                                                                                                                                                                                                                                                                                                                                                                                                                                                                                                                                                                                                                                                                                                                                                                                                                                                                                                                                                                                                                                                         | 31-Dec-22              | % of Total            | Dec 23 vs Dec<br>Amount                                                                                          | : 22<br>%                |  |  |
| ASSETS                                       |                        |                                                                                                                                                                                                                                                                                                                                                                                                                                                                                                                                                                                                                                                                                                                                                                                                                                                                                                                                                                                                                                                                                                                                                                                                                                                                                                                                                                                                                                                                                                                                                                                                                                                                                                                                                                                                                                                                                    |                        |                       | Amount                                                                                                           | 70                       |  |  |
| Cash and balances with Central Bank          | 205.7                  | 3.1%                                                                                                                                                                                                                                                                                                                                                                                                                                                                                                                                                                                                                                                                                                                                                                                                                                                                                                                                                                                                                                                                                                                                                                                                                                                                                                                                                                                                                                                                                                                                                                                                                                                                                                                                                                                                                                                                               | 125.9                  | 3.0%                  | 79.8                                                                                                             | 63.4%                    |  |  |
| Due from banks                               | 652.0                  | 9.7%                                                                                                                                                                                                                                                                                                                                                                                                                                                                                                                                                                                                                                                                                                                                                                                                                                                                                                                                                                                                                                                                                                                                                                                                                                                                                                                                                                                                                                                                                                                                                                                                                                                                                                                                                                                                                                                                               | 103.9                  | 2.5%                  | 548.1                                                                                                            | 527.3%                   |  |  |
| Investment securities                        | 1,711.2                | 25.6%                                                                                                                                                                                                                                                                                                                                                                                                                                                                                                                                                                                                                                                                                                                                                                                                                                                                                                                                                                                                                                                                                                                                                                                                                                                                                                                                                                                                                                                                                                                                                                                                                                                                                                                                                                                                                                                                              | 853.8                  | 20.7%                 | 857.3                                                                                                            | 100.4%                   |  |  |
| Loans, advances and Islamic financings (net) | 3,921.2<br>53.6<br>2.9 | 58.6%<br>0.8%<br>0.0%                                                                                                                                                                                                                                                                                                                                                                                                                                                                                                                                                                                                                                                                                                                                                                                                                                                                                                                                                                                                                                                                                                                                                                                                                                                                                                                                                                                                                                                                                                                                                                                                                                                                                                                                                                                                                                                              | 2,924.3<br>66.7<br>2.9 | 70.8%<br>1.6%<br>0.1% | 996.9<br>(13.1)<br>-                                                                                             | 34.1%<br>(19.6)%<br>0.0% |  |  |
| Other assets                                 |                        |                                                                                                                                                                                                                                                                                                                                                                                                                                                                                                                                                                                                                                                                                                                                                                                                                                                                                                                                                                                                                                                                                                                                                                                                                                                                                                                                                                                                                                                                                                                                                                                                                                                                                                                                                                                                                                                                                    |                        |                       |                                                                                                                  |                          |  |  |
| Investment properties                        |                        |                                                                                                                                                                                                                                                                                                                                                                                                                                                                                                                                                                                                                                                                                                                                                                                                                                                                                                                                                                                                                                                                                                                                                                                                                                                                                                                                                                                                                                                                                                                                                                                                                                                                                                                                                                                                                                                                                    |                        |                       |                                                                                                                  |                          |  |  |
| Property and equipment                       | 75.6                   | 1.1%                                                                                                                                                                                                                                                                                                                                                                                                                                                                                                                                                                                                                                                                                                                                                                                                                                                                                                                                                                                                                                                                                                                                                                                                                                                                                                                                                                                                                                                                                                                                                                                                                                                                                                                                                                                                                                                                               | 53.4                   | 1.3%                  | 22.1                                                                                                             | 41.4%                    |  |  |
| Intangible assets                            | 66.6                   | 1.0%                                                                                                                                                                                                                                                                                                                                                                                                                                                                                                                                                                                                                                                                                                                                                                                                                                                                                                                                                                                                                                                                                                                                                                                                                                                                                                                                                                                                                                                                                                                                                                                                                                                                                                                                                                                                                                                                               | -                      | 0.0%                  | 66.6                                                                                                             | 100%                     |  |  |
| TOTAL ASSETS                                 | 6,688.7                | 100.0%                                                                                                                                                                                                                                                                                                                                                                                                                                                                                                                                                                                                                                                                                                                                                                                                                                                                                                                                                                                                                                                                                                                                                                                                                                                                                                                                                                                                                                                                                                                                                                                                                                                                                                                                                                                                                                                                             | 4,131.0                | 100.0%                | 2,557.7                                                                                                          | 61.9%                    |  |  |
| LIABILITIES                                  |                        | and the second sec |                        | 1                     |                                                                                                                  |                          |  |  |
| Due to banks                                 | 676.1                  | 10.1%                                                                                                                                                                                                                                                                                                                                                                                                                                                                                                                                                                                                                                                                                                                                                                                                                                                                                                                                                                                                                                                                                                                                                                                                                                                                                                                                                                                                                                                                                                                                                                                                                                                                                                                                                                                                                                                                              | 806.0                  | 19.5%                 | (129.9)                                                                                                          | (16.1)%                  |  |  |
| Customer deposits                            | 5,103.0                | 76.3%                                                                                                                                                                                                                                                                                                                                                                                                                                                                                                                                                                                                                                                                                                                                                                                                                                                                                                                                                                                                                                                                                                                                                                                                                                                                                                                                                                                                                                                                                                                                                                                                                                                                                                                                                                                                                                                                              | 2,560.1                | 62.0%                 | 2,542.9                                                                                                          | 99.3%                    |  |  |
| Other liabilities                            | 107.5                  | 1.6%                                                                                                                                                                                                                                                                                                                                                                                                                                                                                                                                                                                                                                                                                                                                                                                                                                                                                                                                                                                                                                                                                                                                                                                                                                                                                                                                                                                                                                                                                                                                                                                                                                                                                                                                                                                                                                                                               | 99.4                   | 2.4%                  | 8.1                                                                                                              | 8.1%                     |  |  |
| Totalliabilities                             | 5,886.6                | 88.0%                                                                                                                                                                                                                                                                                                                                                                                                                                                                                                                                                                                                                                                                                                                                                                                                                                                                                                                                                                                                                                                                                                                                                                                                                                                                                                                                                                                                                                                                                                                                                                                                                                                                                                                                                                                                                                                                              | 3,465.5                | 83.9%                 | 2,421.1                                                                                                          | 69.9%                    |  |  |
| Total shareholders' equity                   | 702.1                  | 10.5%                                                                                                                                                                                                                                                                                                                                                                                                                                                                                                                                                                                                                                                                                                                                                                                                                                                                                                                                                                                                                                                                                                                                                                                                                                                                                                                                                                                                                                                                                                                                                                                                                                                                                                                                                                                                                                                                              | 565.5                  | 13.7%                 | 136.6                                                                                                            | 24.2%                    |  |  |
| Perpetual tier 1 capital securities          | 100.0                  | 1.5%                                                                                                                                                                                                                                                                                                                                                                                                                                                                                                                                                                                                                                                                                                                                                                                                                                                                                                                                                                                                                                                                                                                                                                                                                                                                                                                                                                                                                                                                                                                                                                                                                                                                                                                                                                                                                                                                               | 100.0                  | 2.4%                  |                                                                                                                  | 0.0%                     |  |  |
| Total equity                                 | 802.1                  | 12.0%                                                                                                                                                                                                                                                                                                                                                                                                                                                                                                                                                                                                                                                                                                                                                                                                                                                                                                                                                                                                                                                                                                                                                                                                                                                                                                                                                                                                                                                                                                                                                                                                                                                                                                                                                                                                                                                                              | 665.5                  | 16.1%                 | 136.6                                                                                                            | 20.5%                    |  |  |
| TOTAL LIABILITIES AND EQUITY                 | 6,688.7                | 100.0%                                                                                                                                                                                                                                                                                                                                                                                                                                                                                                                                                                                                                                                                                                                                                                                                                                                                                                                                                                                                                                                                                                                                                                                                                                                                                                                                                                                                                                                                                                                                                                                                                                                                                                                                                                                                                                                                             | 4,131.0                | 100.0%                | 2,557.7                                                                                                          | 61.9%                    |  |  |
| Net loans / deposits                         | 76.8%                  |                                                                                                                                                                                                                                                                                                                                                                                                                                                                                                                                                                                                                                                                                                                                                                                                                                                                                                                                                                                                                                                                                                                                                                                                                                                                                                                                                                                                                                                                                                                                                                                                                                                                                                                                                                                                                                                                                    | 114.2%                 |                       | and the second |                          |  |  |
| CASA ratio                                   | 70.0%                  |                                                                                                                                                                                                                                                                                                                                                                                                                                                                                                                                                                                                                                                                                                                                                                                                                                                                                                                                                                                                                                                                                                                                                                                                                                                                                                                                                                                                                                                                                                                                                                                                                                                                                                                                                                                                                                                                                    | 63.8%                  |                       |                                                                                                                  |                          |  |  |

## **Credit Quality**

#### Capital & Leverage

### Funding & Liquidity