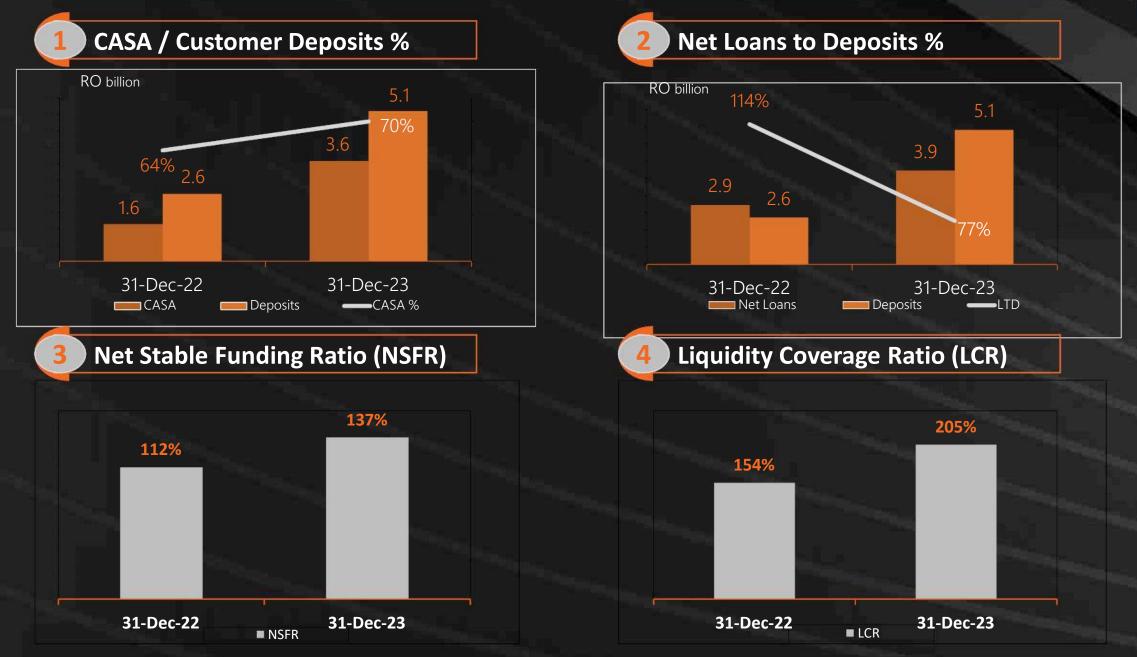

#### Balance Sheet as at 31 December 2023

|                                              | 1                      |                                                                                                                                                                                                                                                                                                                                                                                                                                                                                                                                                                                                                                                                                                                                                                                                                                                                                                                                                                                                                                                                                                                                                                                                                                                                                                                                                                                                                                                                                                                                                                                                                                                                                                                                                                                                                                                                                    |                        |                       | Variance                                                                                                         |                          |  |  |
|----------------------------------------------|------------------------|------------------------------------------------------------------------------------------------------------------------------------------------------------------------------------------------------------------------------------------------------------------------------------------------------------------------------------------------------------------------------------------------------------------------------------------------------------------------------------------------------------------------------------------------------------------------------------------------------------------------------------------------------------------------------------------------------------------------------------------------------------------------------------------------------------------------------------------------------------------------------------------------------------------------------------------------------------------------------------------------------------------------------------------------------------------------------------------------------------------------------------------------------------------------------------------------------------------------------------------------------------------------------------------------------------------------------------------------------------------------------------------------------------------------------------------------------------------------------------------------------------------------------------------------------------------------------------------------------------------------------------------------------------------------------------------------------------------------------------------------------------------------------------------------------------------------------------------------------------------------------------|------------------------|-----------------------|------------------------------------------------------------------------------------------------------------------|--------------------------|--|--|
| RO Million                                   | 31-Dec-23              | % of Total                                                                                                                                                                                                                                                                                                                                                                                                                                                                                                                                                                                                                                                                                                                                                                                                                                                                                                                                                                                                                                                                                                                                                                                                                                                                                                                                                                                                                                                                                                                                                                                                                                                                                                                                                                                                                                                                         | 31-Dec-22              | % of Total            | Dec 23 vs Dec<br>Amount                                                                                          | : 22<br>%                |  |  |
| ASSETS                                       |                        |                                                                                                                                                                                                                                                                                                                                                                                                                                                                                                                                                                                                                                                                                                                                                                                                                                                                                                                                                                                                                                                                                                                                                                                                                                                                                                                                                                                                                                                                                                                                                                                                                                                                                                                                                                                                                                                                                    |                        |                       | Amount                                                                                                           | 70                       |  |  |
| Cash and balances with Central Bank          | 205.7                  | 3.1%                                                                                                                                                                                                                                                                                                                                                                                                                                                                                                                                                                                                                                                                                                                                                                                                                                                                                                                                                                                                                                                                                                                                                                                                                                                                                                                                                                                                                                                                                                                                                                                                                                                                                                                                                                                                                                                                               | 125.9                  | 3.0%                  | 79.8                                                                                                             | 63.4%                    |  |  |
| Due from banks                               | 652.0                  | 9.7%                                                                                                                                                                                                                                                                                                                                                                                                                                                                                                                                                                                                                                                                                                                                                                                                                                                                                                                                                                                                                                                                                                                                                                                                                                                                                                                                                                                                                                                                                                                                                                                                                                                                                                                                                                                                                                                                               | 103.9                  | 2.5%                  | 548.1                                                                                                            | 527.3%                   |  |  |
| Investment securities                        | 1,711.2                | 25.6%                                                                                                                                                                                                                                                                                                                                                                                                                                                                                                                                                                                                                                                                                                                                                                                                                                                                                                                                                                                                                                                                                                                                                                                                                                                                                                                                                                                                                                                                                                                                                                                                                                                                                                                                                                                                                                                                              | 853.8                  | 20.7%                 | 857.3                                                                                                            | 100.4%                   |  |  |
| Loans, advances and Islamic financings (net) | 3,921.2<br>53.6<br>2.9 | 58.6%<br>0.8%<br>0.0%                                                                                                                                                                                                                                                                                                                                                                                                                                                                                                                                                                                                                                                                                                                                                                                                                                                                                                                                                                                                                                                                                                                                                                                                                                                                                                                                                                                                                                                                                                                                                                                                                                                                                                                                                                                                                                                              | 2,924.3<br>66.7<br>2.9 | 70.8%<br>1.6%<br>0.1% | 996.9<br>(13.1)<br>-                                                                                             | 34.1%<br>(19.6)%<br>0.0% |  |  |
| Other assets                                 |                        |                                                                                                                                                                                                                                                                                                                                                                                                                                                                                                                                                                                                                                                                                                                                                                                                                                                                                                                                                                                                                                                                                                                                                                                                                                                                                                                                                                                                                                                                                                                                                                                                                                                                                                                                                                                                                                                                                    |                        |                       |                                                                                                                  |                          |  |  |
| Investment properties                        |                        |                                                                                                                                                                                                                                                                                                                                                                                                                                                                                                                                                                                                                                                                                                                                                                                                                                                                                                                                                                                                                                                                                                                                                                                                                                                                                                                                                                                                                                                                                                                                                                                                                                                                                                                                                                                                                                                                                    |                        |                       |                                                                                                                  |                          |  |  |
| Property and equipment                       | 75.6                   | 1.1%                                                                                                                                                                                                                                                                                                                                                                                                                                                                                                                                                                                                                                                                                                                                                                                                                                                                                                                                                                                                                                                                                                                                                                                                                                                                                                                                                                                                                                                                                                                                                                                                                                                                                                                                                                                                                                                                               | 53.4                   | 1.3%                  | 22.1                                                                                                             | 41.4%                    |  |  |
| Intangible assets                            | 66.6                   | 1.0%                                                                                                                                                                                                                                                                                                                                                                                                                                                                                                                                                                                                                                                                                                                                                                                                                                                                                                                                                                                                                                                                                                                                                                                                                                                                                                                                                                                                                                                                                                                                                                                                                                                                                                                                                                                                                                                                               | -                      | 0.0%                  | 66.6                                                                                                             | 100%                     |  |  |
| TOTAL ASSETS                                 | 6,688.7                | 100.0%                                                                                                                                                                                                                                                                                                                                                                                                                                                                                                                                                                                                                                                                                                                                                                                                                                                                                                                                                                                                                                                                                                                                                                                                                                                                                                                                                                                                                                                                                                                                                                                                                                                                                                                                                                                                                                                                             | 4,131.0                | 100.0%                | 2,557.7                                                                                                          | 61.9%                    |  |  |
| LIABILITIES                                  |                        | and the second sec |                        | 1                     |                                                                                                                  |                          |  |  |
| Due to banks                                 | 676.1                  | 10.1%                                                                                                                                                                                                                                                                                                                                                                                                                                                                                                                                                                                                                                                                                                                                                                                                                                                                                                                                                                                                                                                                                                                                                                                                                                                                                                                                                                                                                                                                                                                                                                                                                                                                                                                                                                                                                                                                              | 806.0                  | 19.5%                 | (129.9)                                                                                                          | (16.1)%                  |  |  |
| Customer deposits                            | 5,103.0                | 76.3%                                                                                                                                                                                                                                                                                                                                                                                                                                                                                                                                                                                                                                                                                                                                                                                                                                                                                                                                                                                                                                                                                                                                                                                                                                                                                                                                                                                                                                                                                                                                                                                                                                                                                                                                                                                                                                                                              | 2,560.1                | 62.0%                 | 2,542.9                                                                                                          | 99.3%                    |  |  |
| Other liabilities                            | 107.5                  | 1.6%                                                                                                                                                                                                                                                                                                                                                                                                                                                                                                                                                                                                                                                                                                                                                                                                                                                                                                                                                                                                                                                                                                                                                                                                                                                                                                                                                                                                                                                                                                                                                                                                                                                                                                                                                                                                                                                                               | 99.4                   | 2.4%                  | 8.1                                                                                                              | 8.1%                     |  |  |
| Totalliabilities                             | 5,886.6                | 88.0%                                                                                                                                                                                                                                                                                                                                                                                                                                                                                                                                                                                                                                                                                                                                                                                                                                                                                                                                                                                                                                                                                                                                                                                                                                                                                                                                                                                                                                                                                                                                                                                                                                                                                                                                                                                                                                                                              | 3,465.5                | 83.9%                 | 2,421.1                                                                                                          | 69.9%                    |  |  |
| Total shareholders' equity                   | 702.1                  | 10.5%                                                                                                                                                                                                                                                                                                                                                                                                                                                                                                                                                                                                                                                                                                                                                                                                                                                                                                                                                                                                                                                                                                                                                                                                                                                                                                                                                                                                                                                                                                                                                                                                                                                                                                                                                                                                                                                                              | 565.5                  | 13.7%                 | 136.6                                                                                                            | 24.2%                    |  |  |
| Perpetual tier 1 capital securities          | 100.0                  | 1.5%                                                                                                                                                                                                                                                                                                                                                                                                                                                                                                                                                                                                                                                                                                                                                                                                                                                                                                                                                                                                                                                                                                                                                                                                                                                                                                                                                                                                                                                                                                                                                                                                                                                                                                                                                                                                                                                                               | 100.0                  | 2.4%                  |                                                                                                                  | 0.0%                     |  |  |
| Total equity                                 | 802.1                  | 12.0%                                                                                                                                                                                                                                                                                                                                                                                                                                                                                                                                                                                                                                                                                                                                                                                                                                                                                                                                                                                                                                                                                                                                                                                                                                                                                                                                                                                                                                                                                                                                                                                                                                                                                                                                                                                                                                                                              | 665.5                  | 16.1%                 | 136.6                                                                                                            | 20.5%                    |  |  |
| TOTAL LIABILITIES AND EQUITY                 | 6,688.7                | 100.0%                                                                                                                                                                                                                                                                                                                                                                                                                                                                                                                                                                                                                                                                                                                                                                                                                                                                                                                                                                                                                                                                                                                                                                                                                                                                                                                                                                                                                                                                                                                                                                                                                                                                                                                                                                                                                                                                             | 4,131.0                | 100.0%                | 2,557.7                                                                                                          | 61.9%                    |  |  |
| Net loans / deposits                         | 76.8%                  |                                                                                                                                                                                                                                                                                                                                                                                                                                                                                                                                                                                                                                                                                                                                                                                                                                                                                                                                                                                                                                                                                                                                                                                                                                                                                                                                                                                                                                                                                                                                                                                                                                                                                                                                                                                                                                                                                    | 114.2%                 |                       | and the second |                          |  |  |
| CASA ratio                                   | 70.0%                  |                                                                                                                                                                                                                                                                                                                                                                                                                                                                                                                                                                                                                                                                                                                                                                                                                                                                                                                                                                                                                                                                                                                                                                                                                                                                                                                                                                                                                                                                                                                                                                                                                                                                                                                                                                                                                                                                                    | 63.8%                  |                       |                                                                                                                  |                          |  |  |

### Funding & Liquidity