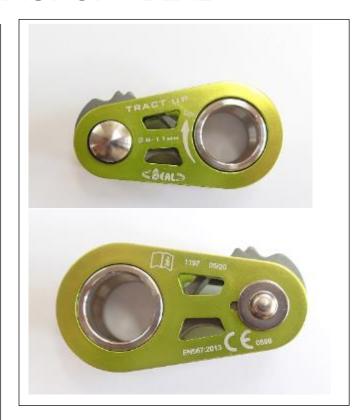

## PRODUCT RECALL ROPE CLAMP TRACT UP - BEAL

Rope Clamp for climbing and rope access

Brand: **BEAL** 

Reference: TRACT UP

Sold from: 13/10/2020

## Voluntary recall:

Following our intern quality control, BEAL has voluntary issued a recall on the BEAL TRACT UP, rope clamp device.

In some cases, the mobile cam can get stuck in the open position, which causes a potential fall hazard.