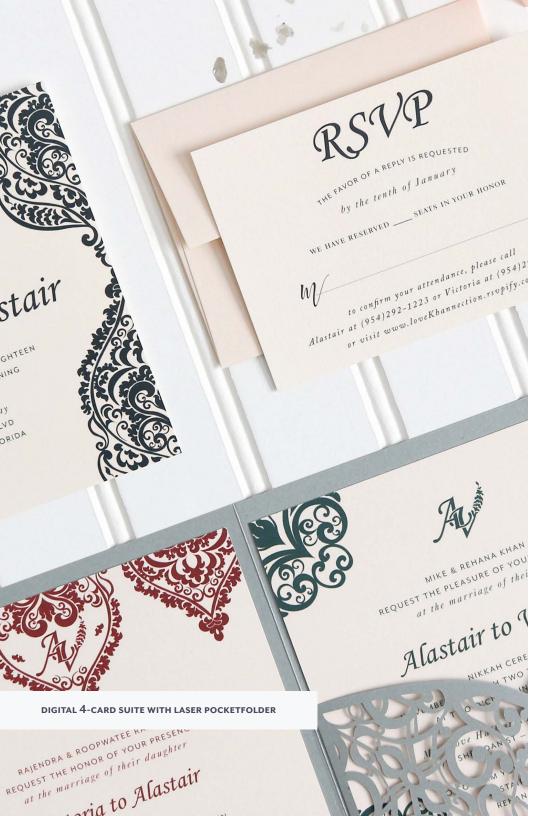

#### **POCKET FOLDER**

\$2.00 each

The perfect solution to house all of the pieces — mounted invitation with a side pocket for inserts.

#### LASER POCKET FOLDER

\$3.25 each

The added elegance of a laser pocket folder will enhance the look of your invitation suite.