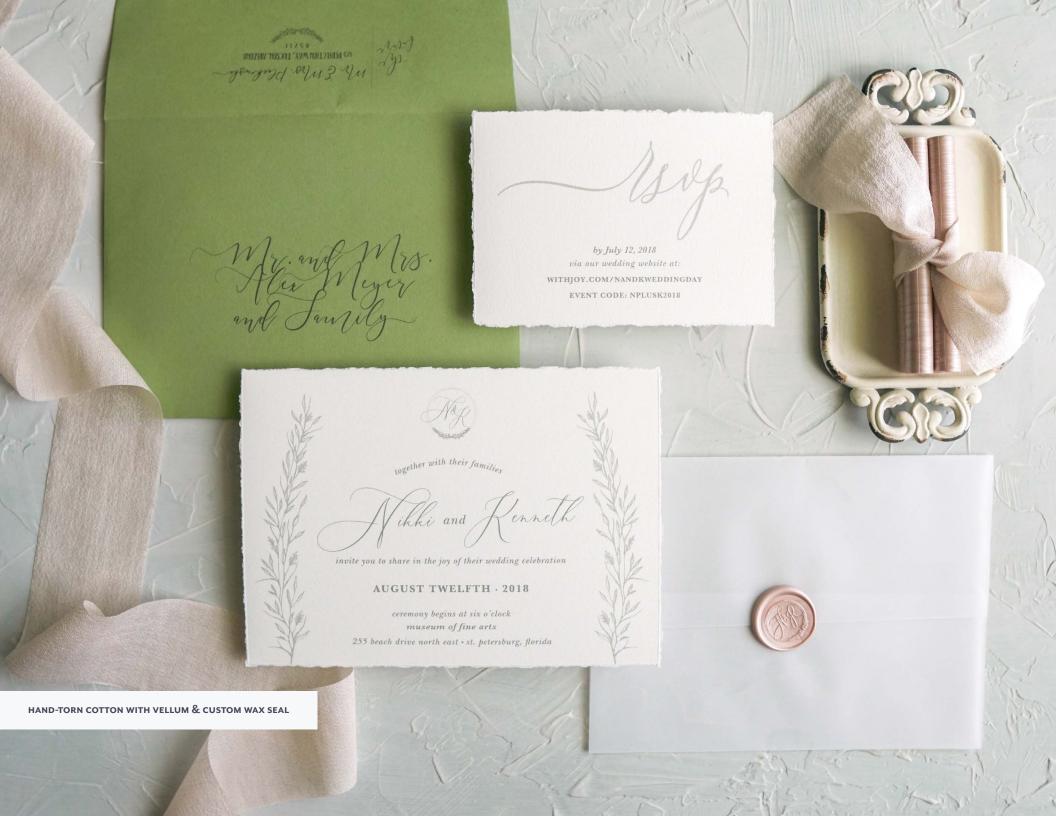

**VELLUM OVERLAY SAVE THE DATE** 

the wedding suite

There is a minimum designer's fee of \$250 for all custom wedding stationery. Pricing includes, custom artwork for all pieces included in your suite, customization of ink colors + wording, and set-up for digital, letterpress or foil printing. All suites are printed on our house paper — a luxurious 118lb cotton paper. For a more unique suite, additional cards and finishing touches can be added, along with specialty paper & inks!