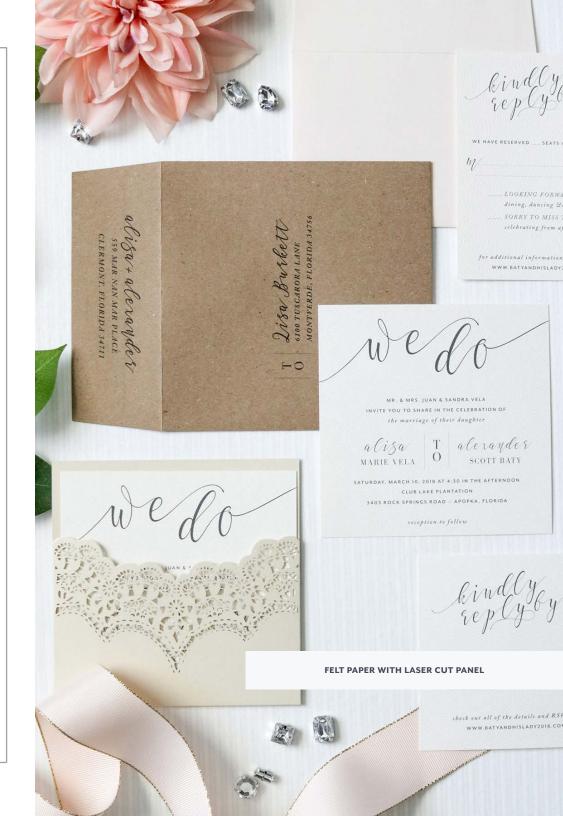

**VELLUM OVERLAY SAVE THE DATE** 

the wedding suite

There is a minimum designer's fee of \$250 for all custom wedding stationery. Pricing includes, custom artwork for all pieces included in your suite, customization of ink colors + wording, and set-up for digital, letterpress or foil printing. All suites are printed on our house paper — a luxurious 118lb cotton paper. For a more unique suite, additional cards and finishing touches can be added, along with specialty paper & inks!