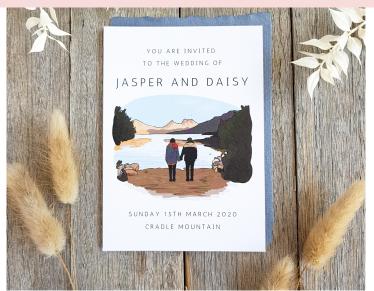

## I'M TESS (SHE/HER) AKA RUBY TUESDAY ART

My wedding stationery and artwork is all carefully created just for you - everything is custom drawn and/or painted specifically for your wedding stationery. My job is to tell your story through watercolour artwork - your wedding stationery is about more than just paper, and amazing design - it's about storytelling and creating family heirlooms.

Before I draw anything, I make sure I get to know YOU as a couple, and all I the things you love! Your invitations will be like nobody else's! The options are truly endless, I specialise in wedding maps and venue illustrations, I can also paint you (yes, YOU), your pets, your fav Mountain to hike - you name it.

Your invitations will remain with guests as treasured keepsakes, to hold onto and remember your special day for years and years to come.