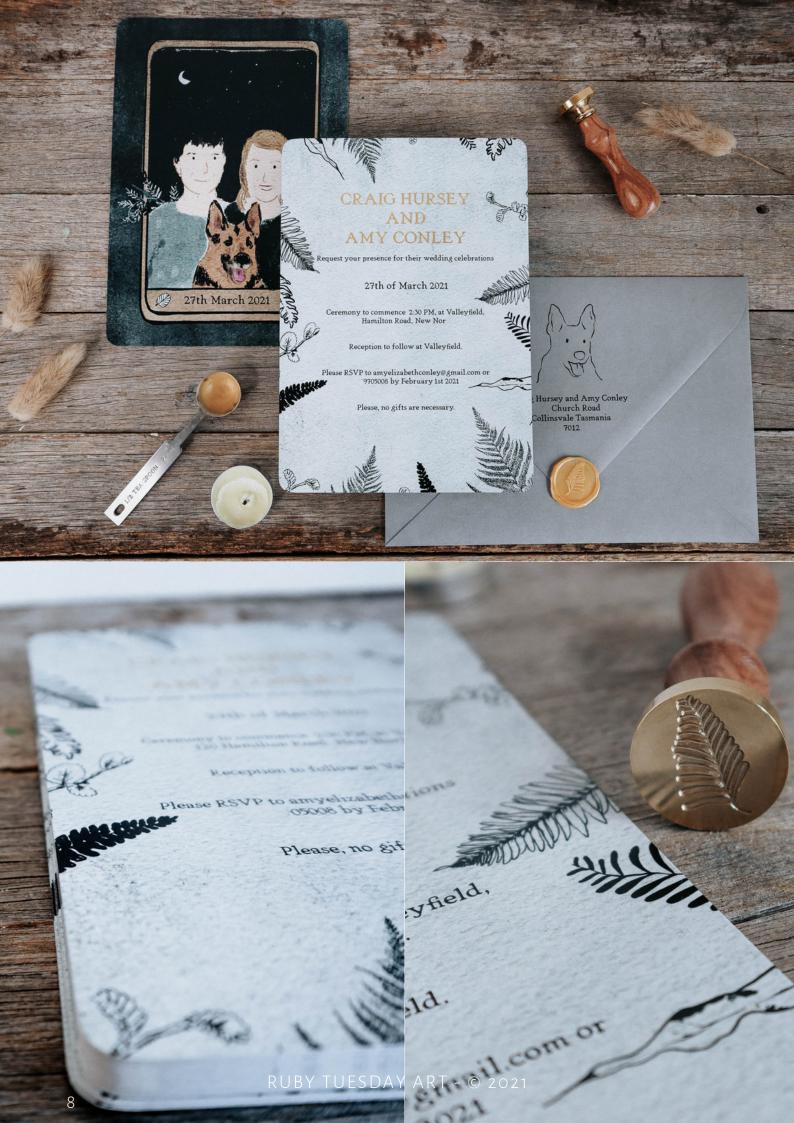

#### FOIL PRINTING (\$\$\$)

METAL PLATE IMPRESSION USING METALLIC FOIL \* BEST FOR CREATING SHINE AND LUXURIOUS FINISH, CAN BE ADDED WITH FLAT PRINT OR LETTERPRESS 100 SETS OF FOIL PRINTED SUITES CAN RANGE FROM \$1400-2500+ (SEE EXAMPLE ON PAGE 8!)

### **CUSTOM ENVELOPE LINER**

With this addition, your guests will never throw out their envelope! An illustrated liner turns your envelope into a literal piece of art, which guests can treasure forever - liners can feature illustrations, pet portraits, patterns, anything at all!

### **GUEST ENVELOPE ADDRESSING**

All design packages include *return envelope addressing* (which can include illustration, see page 8 for example!). Guest envelope addressing as an optional extra refers to addressing the front of the envelope with the guest's address (and can *also* include an illustration!).

### **CUSTOM WAX SEAL**

I can design a *fully custom* wax seal to match your stationery, with an illustration or even your initials. A wax seal can be added to the outside of an envelope (see p.8 for examples!) or on your invitations themselves - the options are limitless!