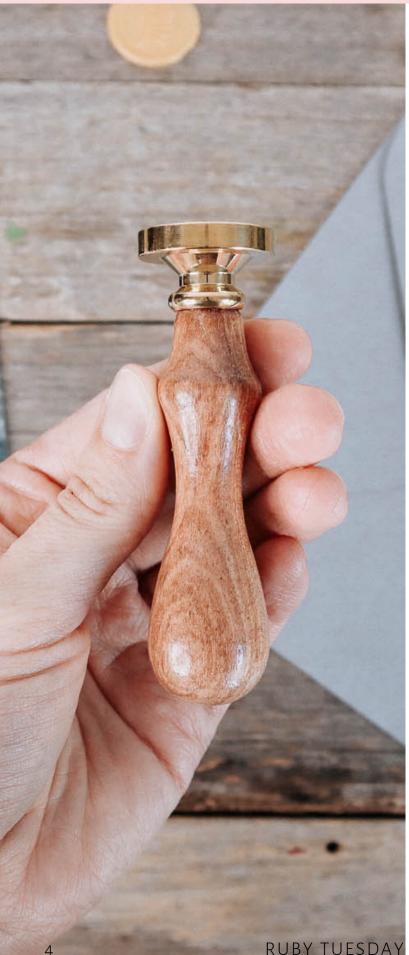

### **CUSTOM WAX SEAL**

I can design a *fully custom* wax seal to match your stationery, with an illustration or even your initials. A wax seal can be added to the outside of an envelope (see p.8 for examples!) or on your invitations themselves - the options are limitless!