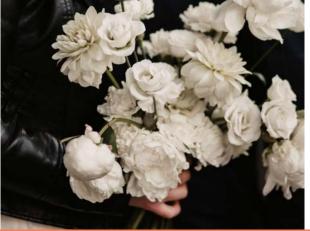

## Green with Envy

A BEAUTIFUL COLLECTION OF GREENERY HEAVY DESIGNS PUNCTUATED WITH STUNNING FLORALS AND TONNES OF TEXTURE. A FRESH AND WILD LOOK WITH NATURAL SHAPES AND A RELAXED, ROMANTIC FEEL.

Bridal bouquet £85 | £120 | £150

Bridesmaid bouquets £65 | £95

Buttonholes £12

Corsages £20

Flower crowns £45 | £75

Table centrepieces £65 | £85 (vessels returned) £80 | £100 (vessels included)

Bud vases £12 each (vases returned) £20 each (vases included)

Price options are based on size of designs. The smaller designs will keep it simple with gorgeous greenery and beautiful seasonal blooms. The larger designs will be bigger in size and style featuring more luxury flowers.