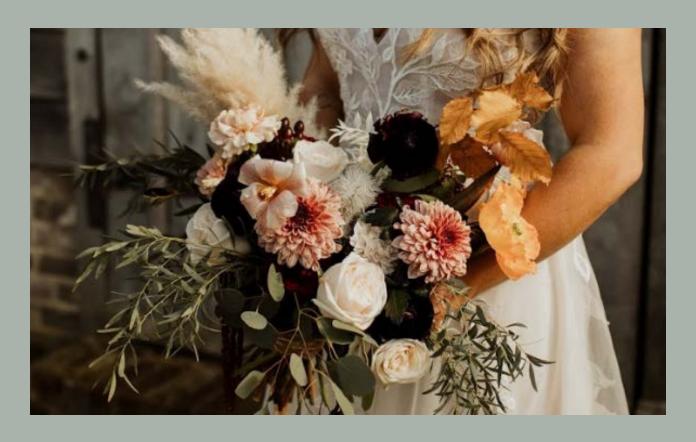

## Green with Envy

A BEAUTIFUL COLLECTION OF GREENERY HEAVY DESIGNS PUNCTUATED WITH STUNNING FLORALS AND TONNES OF TEXTURE. A FRESH AND WILD LOOK WITH NATURAL SHAPES AND A RELAXED, ROMANTIC FEEL.

Bridal bouquet £85 | £120 | £150

Bridesmaid bouquets £65 | £95

Buttonholes £12

Corsages £20

Flower crowns £45 | £75

Table centrepieces £65 | £85 (vessels returned) £80 | £100 (vessels included)

Bud vases £12 each (vases returned) £20 each (vases included)

Price options are based on size of designs. The smaller designs will keep it simple with gorgeous greenery and beautiful seasonal blooms. The larger designs will be bigger in size and style featuring more luxury flowers.