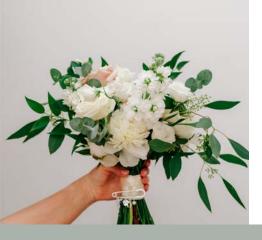

## Green with Envy

A BEAUTIFUL COLLECTION OF GREENERY HEAVY DESIGNS PUNCTUATED WITH STUNNING FLORALS AND TONNES OF TEXTURE. A FRESH AND WILD LOOK WITH NATURAL SHAPES AND A RELAXED, ROMANTIC FEEL.

Bridal bouquet £85 | £120 | £150

Bridesmaid bouquets £65 | £95

Buttonholes £12

Corsages £20

Flower crowns £45 | £75

Table centrepieces £65 | £85 (vessels returned) £80 | £100 (vessels included)

Bud vases £12 each (vases returned) £20 each (vases included)

Price options are based on size of designs. The smaller designs will keep it simple with gorgeous greenery and beautiful seasonal blooms. The larger designs will be bigger in size and style featuring more luxury flowers.