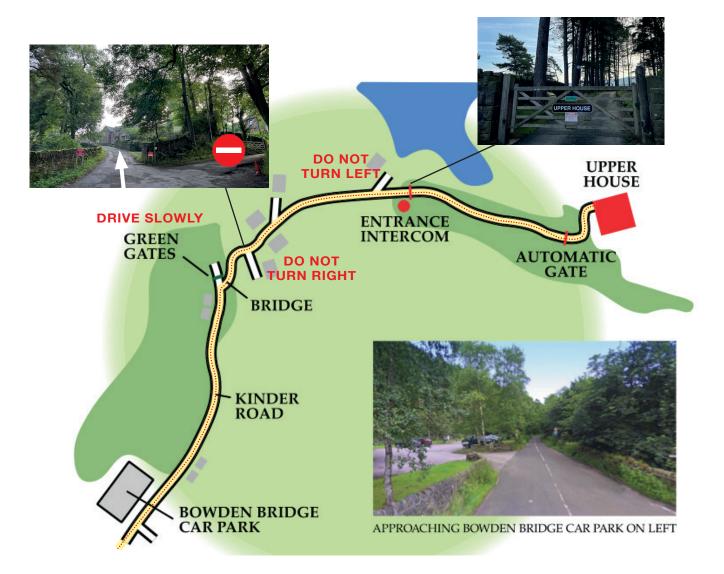

## **DIRECTIONS**

From Hayfield Village take **Kinder Road**, which falls off bank street behind the Royal pub.

Continue straight on along this road until you reach 'Bowden Bridge Car Park' on your left. Continue through the 'access only' signs and please reduce your speed.

Drive carefully and be mindful of any walkers, animals, cyclists or on coming cars that maybe on this road. After 1/2 a mile you will reach a set of **green gates**, bear right over the bridge.

Continue straight up the hill and keep left, **DO NOT TURN right** pass through the red 'no access' signs and head towards the reservoir dam.

Drive until you think there is a dead-end and you will then reach a gate the sign on the gate will read 'Upper House'.

Please kindly note there is **no mobile phone reception** at the property, however WIFI is available.