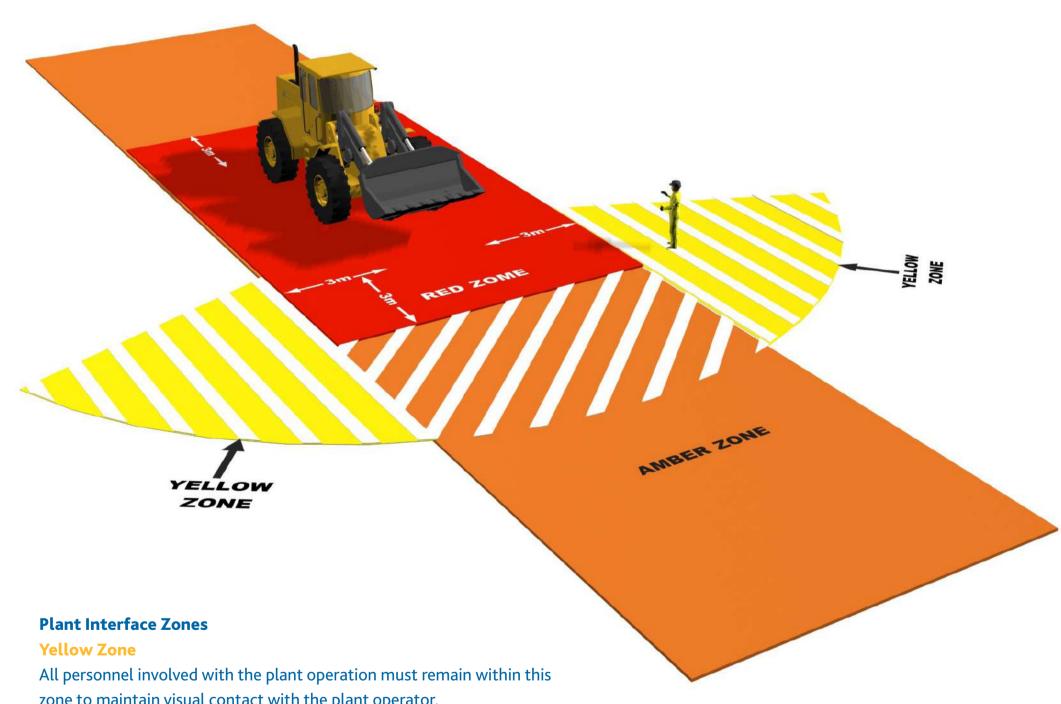

#### **Plant Interface Zones**

#### **Yellow Zone**

All personnel involved with the plant operation must remain within this zone to maintain visual contact with the plant operator.

#### **Amber Zone**

Entry prohibited until positive visual contact is made with the plant operator, the slew arm/hydraulics grounded and the machine is immobilised using the safety lever.

#### **Red Zone**

Entry prohibited unless the machine is completely isolated with the slew arm/attachment/bucket grounded, the machine immobilised using the safety lever and the engine switched off.

#### **Hatched Zones**