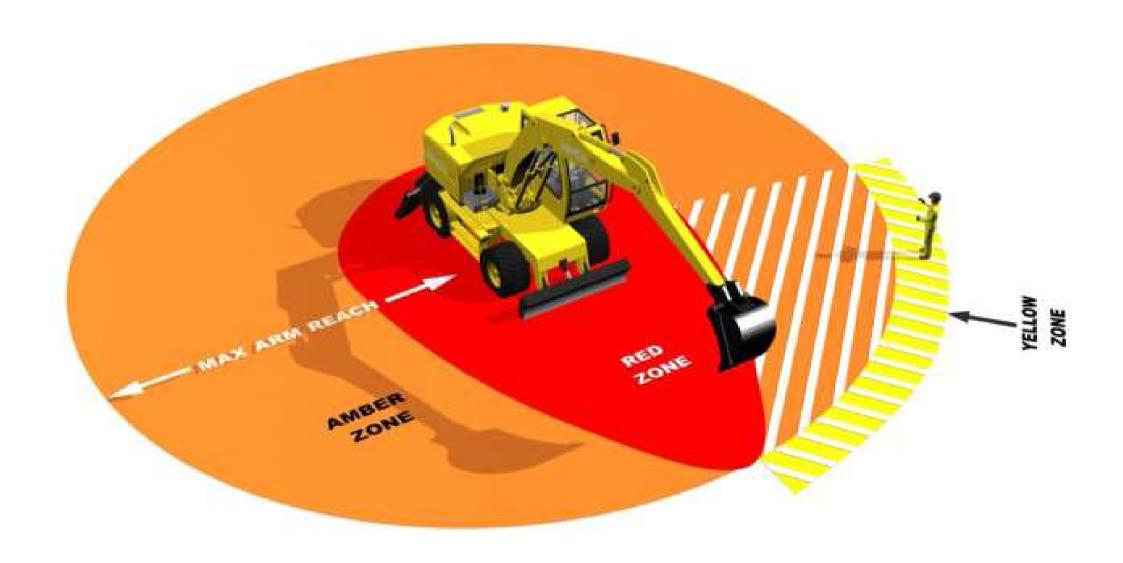

### 360 Tracked Excavator

#### **Plant Interface Zones**

#### **Yellow Zone**

All personnel involved with the plant operation must remain within this zone to maintain visual contact with the plant operator.

#### **Amber Zone**

Entry prohibited until positive visual contact is made with the plant operator, the slew arm/hydraulics grounded and the machine is immobilised using the safety lever.

#### **Red Zone**

Entry prohibited unless the machine is completely isolated with the slew arm/attachment/bucket grounded, the machine immobilised using the safety lever and the engine switched off.

#### **Hatched Zones**