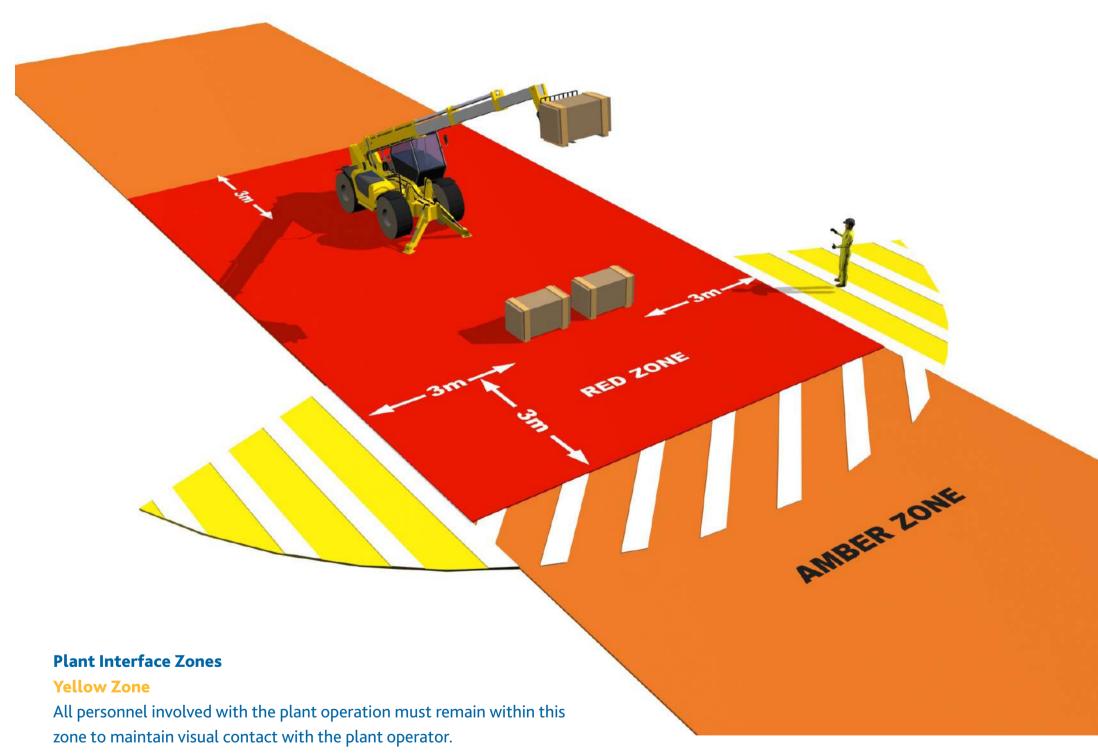

## DOYOUKNOW YOURSAFEZONES?

### Telehandler

#### **Amber Zone**

Entry prohibited until positive visual contact is made with the plant operator, the slew arm/hydraulics grounded and the machine is immobilised using the safety lever.

#### **Red Zone**

Entry prohibited unless the machine is completely isolated with the slew arm/attachment/bucket grounded, the machine immobilised using the safety lever and the engine switched off.

#### **Hatched Zones**