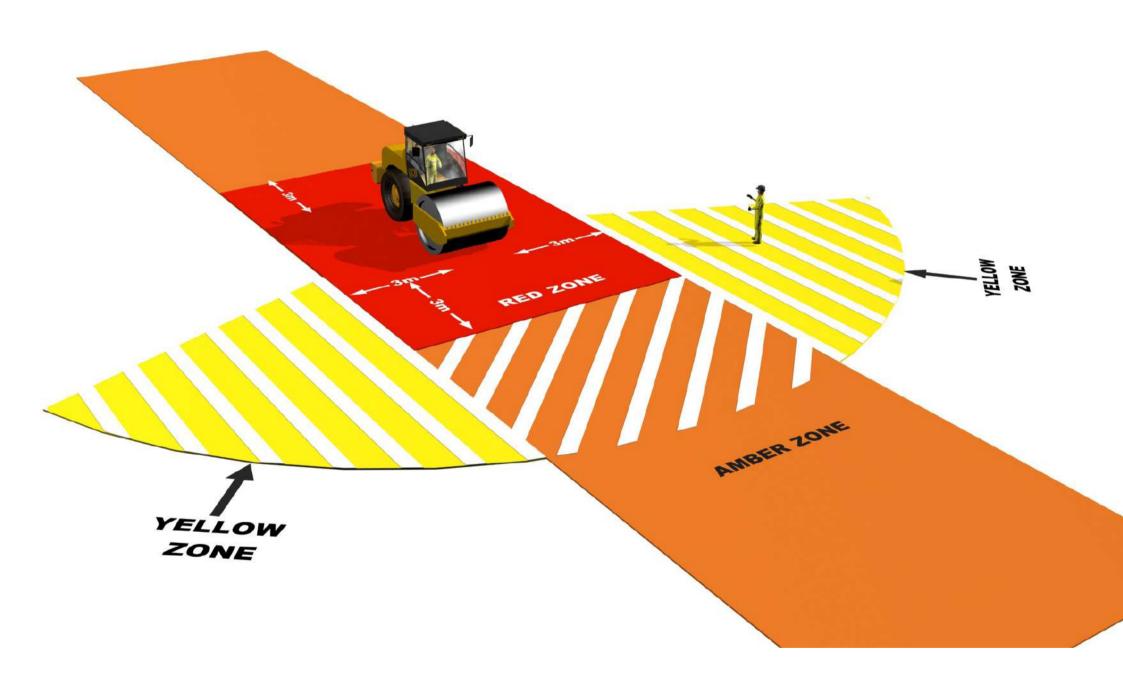

## DOYOUKNOW YOURSAFEZONES?

### Roller

#### **Plant Interface Zones**

#### **Yellow Zone**

All personnel involved with the plant operation must remain within this zone to maintain visual contact with the plant operator.

#### **Amber Zone**

Entry prohibited until positive visual contact is made with the plant operator and the machine is immobilised.

#### **Red Zone**

Entry prohibited unless the machine is completely isolated with the machine immobilised and the engine switched off.

#### **Hatched Zones**