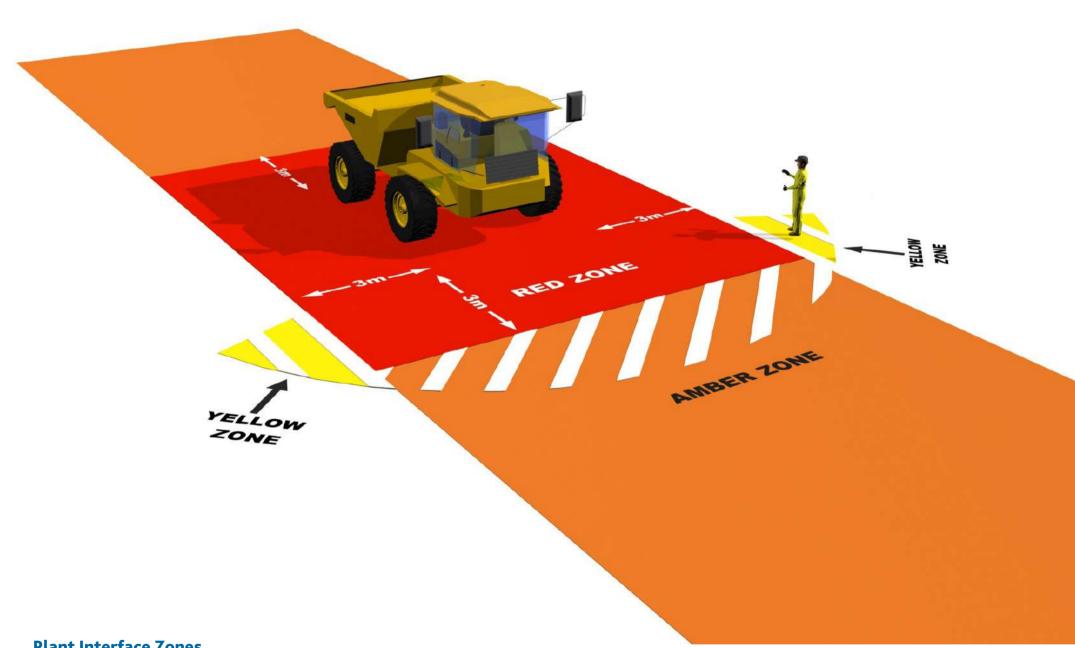

## DO YOU KNOW YOUR SAFE ZONES?

### Hydrema Dump Truck

#### **Plant Interface Zones**

#### **Yellow Zone**

All personnel involved with the plant operation must remain within this zone to maintain visual contact with the plant operator.

#### **Amber Zone**

Entry prohibited until positive visual contact is made with the plant operator and the machine is immobilised.

#### **Red Zone**

Entry prohibited unless the machine is completely isolated with the machine immobilised and the engine switched off.

#### **Hatched Zones**