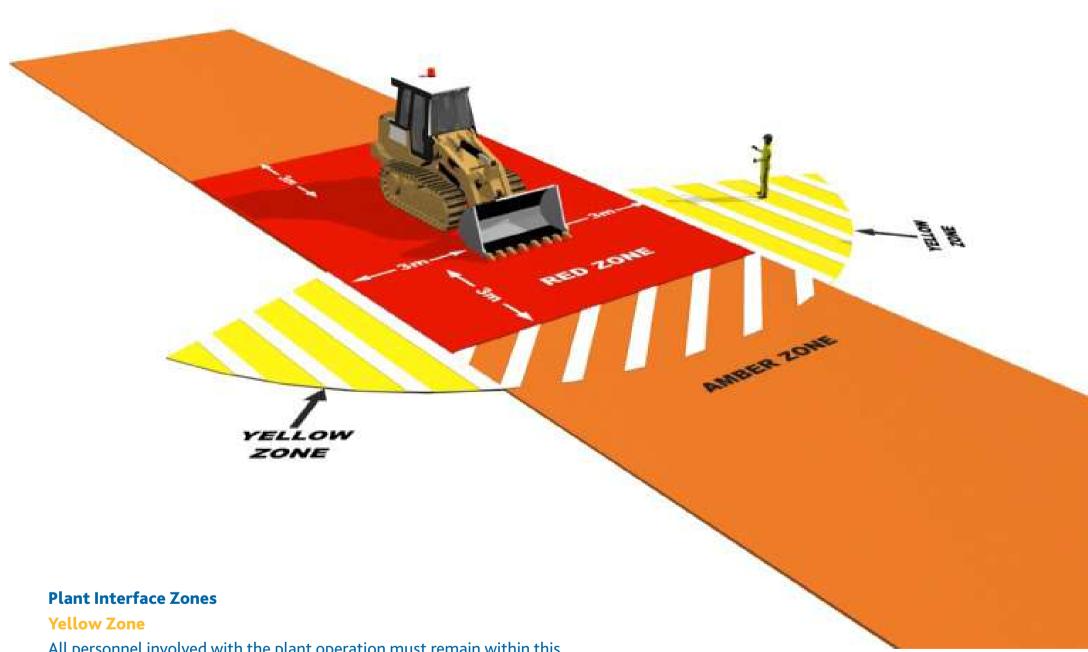

## DOYOUKNOW YOURSAFEZONES?

### Dozer

All personnel involved with the plant operation must remain within this zone to maintain visual contact with the plant operator.

#### **Amber Zone**

Entry prohibited until positive visual contact is made with the plant operator, the slew arm/hydraulics grounded and the machine is immobilised using the safety lever.

#### **Red Zone**

Entry prohibited unless the machine is completely isolated with the slew arm/attachment/bucket grounded, the machine immobilised using the safety lever and the engine switched off.

#### **Hatched Zones**