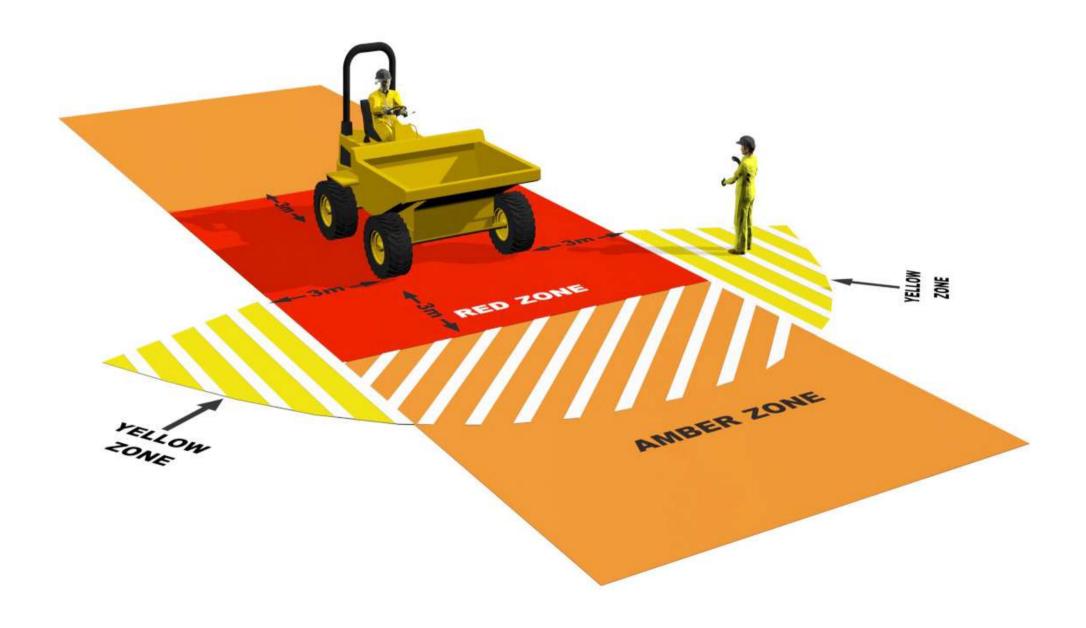

## DOYOUKNOW YOURSAFEZONES?

### Forward / Swivel Tipping Dumper

#### **Plant Interface Zones**

#### **Yellow Zone**

All personnel involved with the plant operation must remain within this zone to maintain visual contact with the plant operator.

#### **Amber Zone**

Entry prohibited until positive visual contact is made with the plant operator and the machine is immobilised.

#### **Red Zone**

Entry prohibited unless the machine is completely isolated with the machine immobilised and the engine switched off.

#### **Hatched Zones**