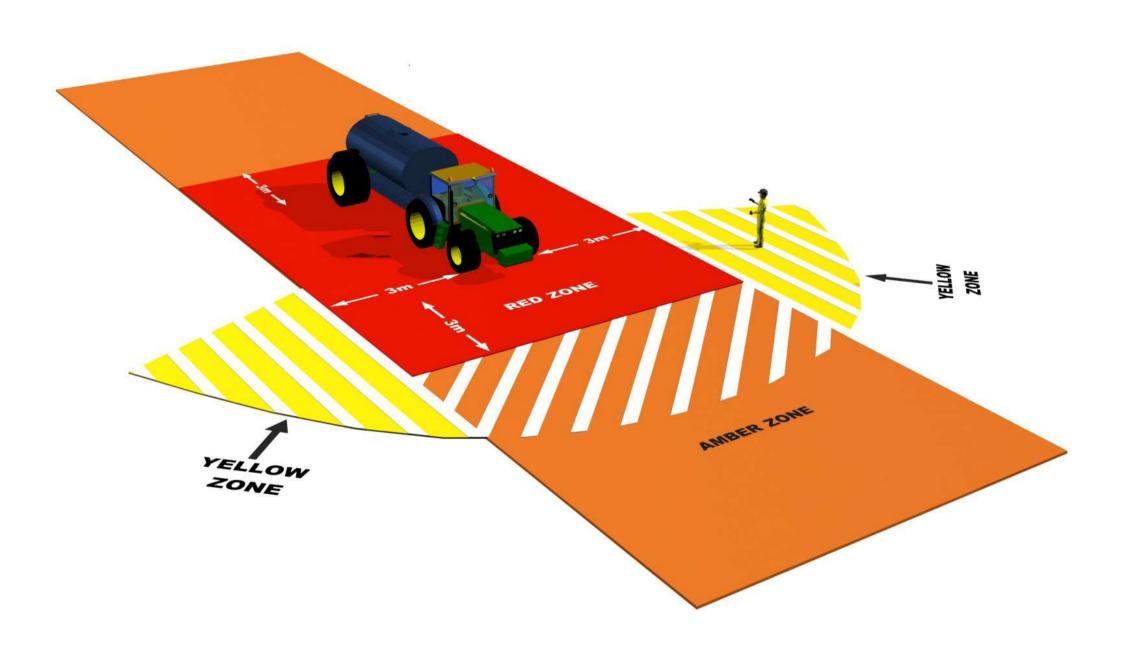

## DOYOUKNOW YOURSAFEZONES?

### **Tractor**

#### **Plant Interface Zones**

#### **Yellow Zone**

All personnel involved with the plant operation must remain within this zone to maintain visual contact with the plant operator.

#### **Amber Zone**

Entry prohibited until positive visual contact is made with the plant operator and the machine is immobilised.

#### **Red Zone**

Entry prohibited unless the machine is completely isolated with the machine immobilised and the engine switched off.

#### **Hatched Zones**