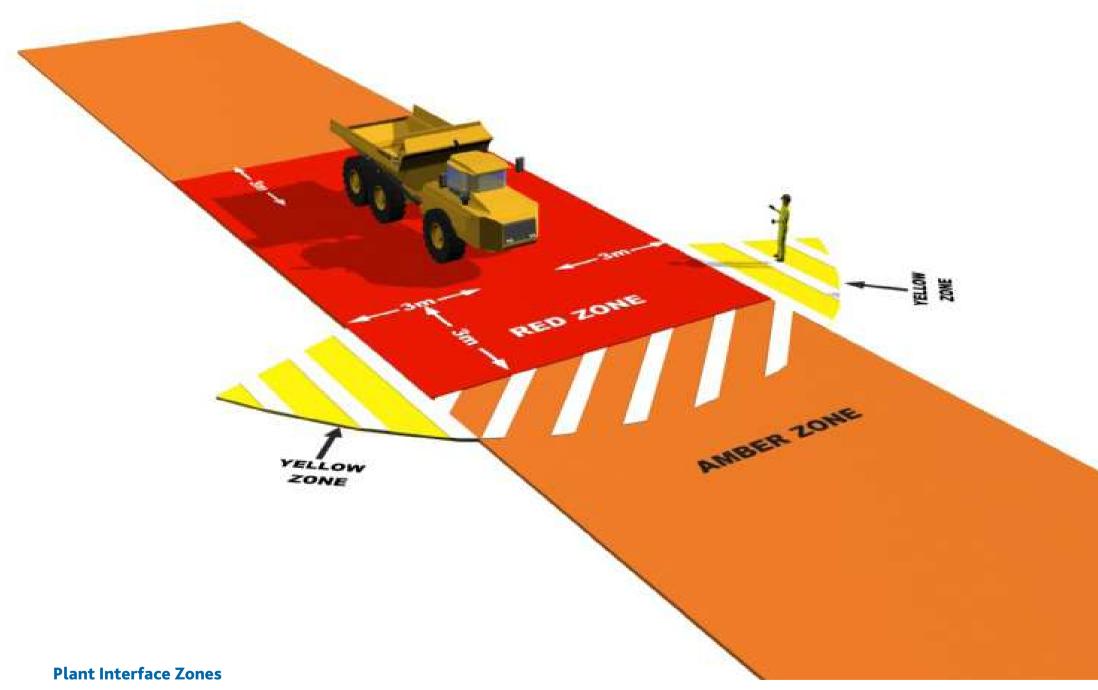

## DOYOUKNOW YOURSAFEZONES?

### Articulated/Rigid Dump Truck

#### **Yellow Zone**

All personnel involved with the plant operation must remain within this zone to maintain visual contact with the plant operator.

#### **Amber Zone**

Entry prohibited until positive visual contact is made with the plant operator and the machine is immobilised.

#### **Red Zone**

Entry prohibited unless the machine is completely isolated with the machine immobilised and the engine switched off.

#### **Hatched Zones**