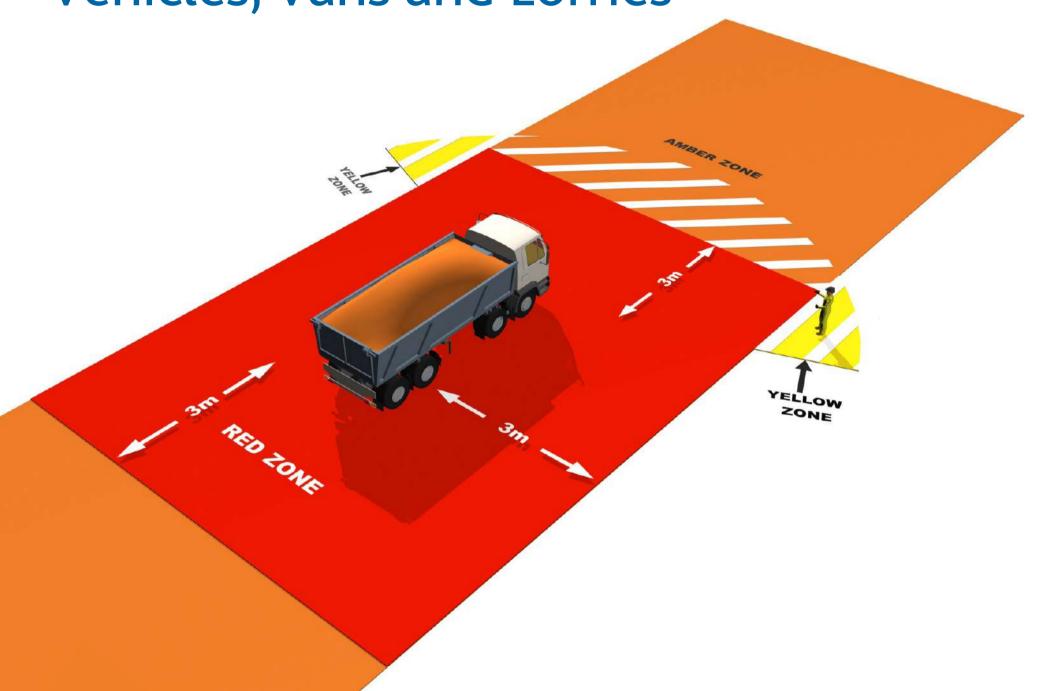

## DOYOUKNOW YOURSAFEZONES?

Vehicles, Vans and Lorries

#### **Plant Interface Zones**

#### **Yellow Zone**

All personnel involved with the plant operation must remain within this zone to maintain visual contact with the plant operator.

#### **Amber Zone**

Entry prohibited until positive visual contact is made with the plant operator and the machine is immobilised.

#### **Red Zone**

Entry prohibited unless the machine is completely isolated with the machine immobilised and the engine switched off.

#### **Hatched Zones**