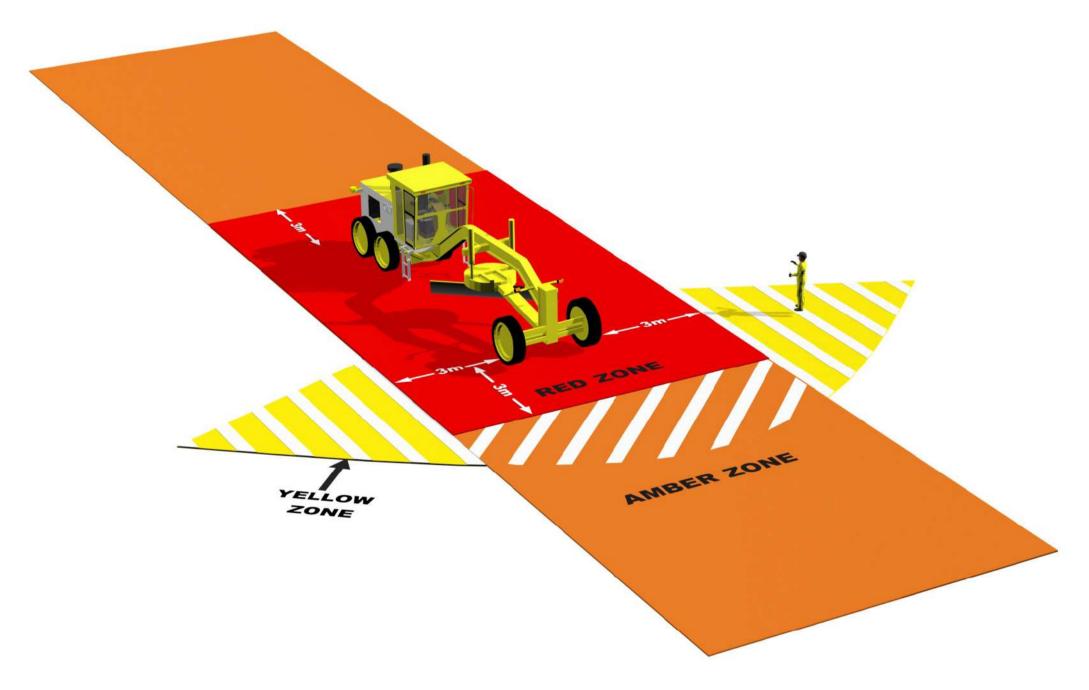

## DOYOUKNOW YOURSAFEZONES?

### Grader

#### **Plant Interface Zones**

#### **Yellow Zone**

All personnel involved with the plant operation must remain within this zone to maintain visual contact with the plant operator.

#### **Amber Zone**

Entry prohibited until positive visual contact is made with the plant operator and the machine is immobilised.

#### **Red Zone**

Entry prohibited unless the machine is completely isolated with the machine immobilised and the engine switched off.

#### **Hatched Zones**