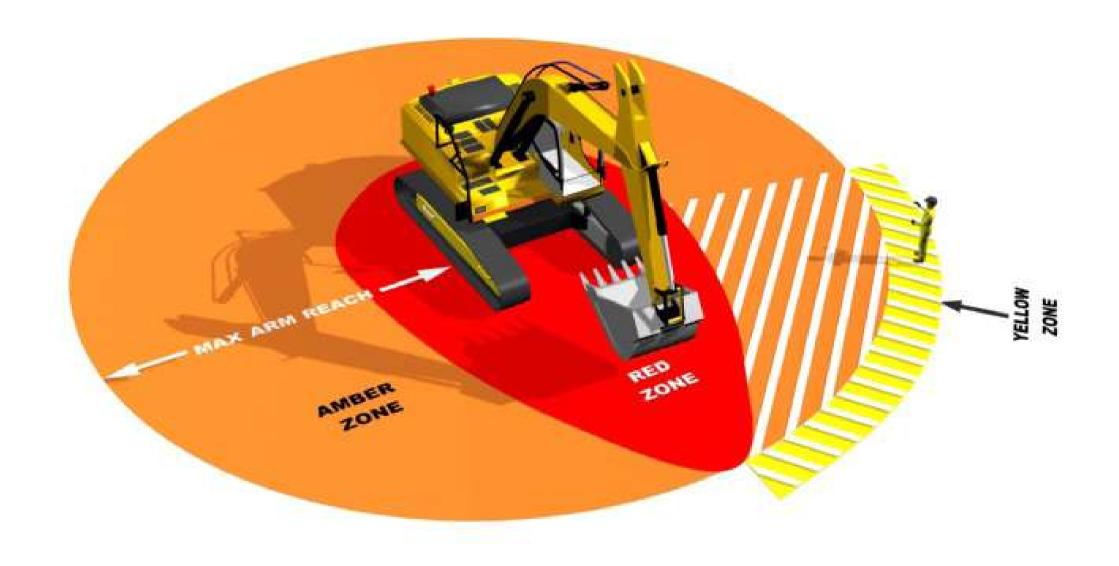

## DOYOUKNOW YOURSAFE ZONES?

### 360 Tracked Excavator

#### **Plant Interface Zones**

#### **Yellow Zone**

All personnel involved with the plant operation must remain within this zone to maintain visual contact with the plant operator.

#### **Amber Zone**

Entry prohibited until positive visual contact is made with the plant operator, the slew arm/hydraulics grounded and the machine is immobilised using the safety lever.

#### **Red Zone**

Entry prohibited unless the machine is completely isolated with the slew arm/attachment/bucket grounded, the machine immobilised using the safety lever and the engine switched off.

#### **Hatched Zones**