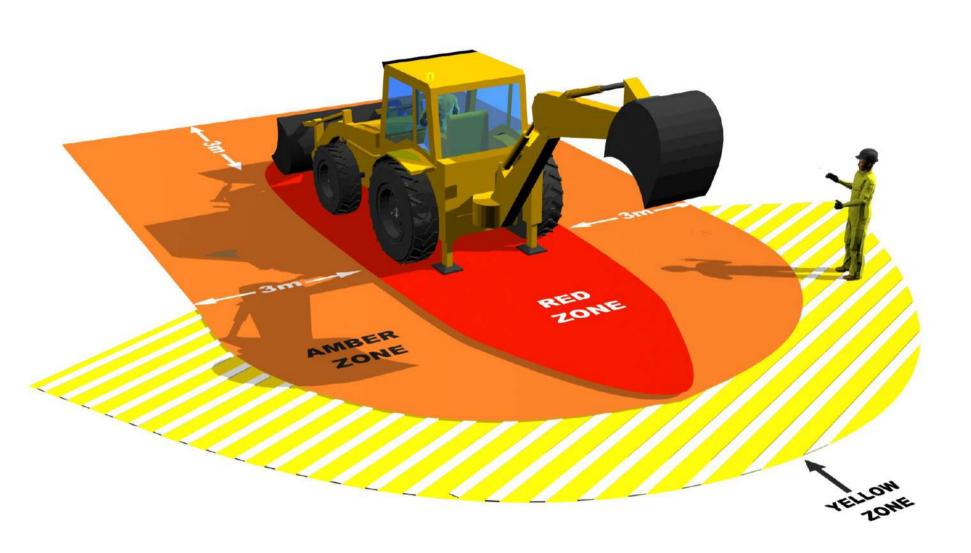

## DO YOU KNOW YOUR SAFE ZONES?

### Front Loading Shovel

zone to maintain visual contact with the plant operator.

#### **Amber Zone**

Entry prohibited until positive visual contact is made with the plant operator, the slew arm/hydraulics grounded and the machine is immobilised using the safety lever.

#### **Red Zone**

Entry prohibited unless the machine is completely isolated with the slew arm/attachment/bucket grounded, the machine immobilised using the safety lever and the engine switched off.

#### **Hatched Zones**