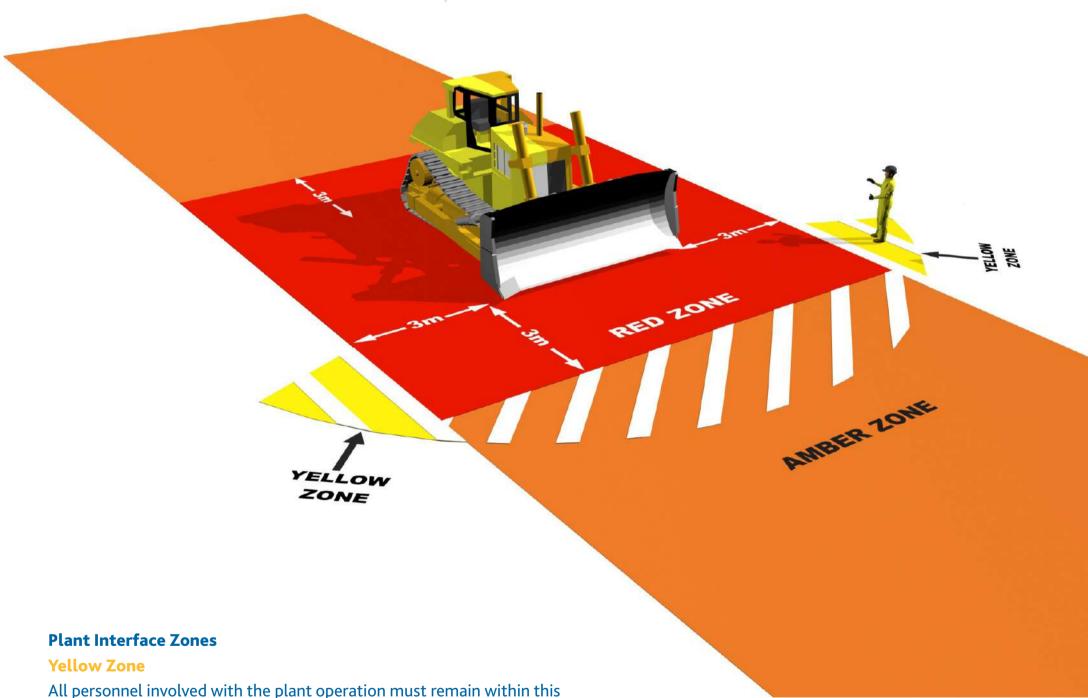

## DOYOUKNOW YOURSAFEZONES?

### Dozer

All personnel involved with the plant operation must remain within this zone to maintain visual contact with the plant operator.

#### **Amber Zone**

Entry prohibited until positive visual contact is made with the plant operator, the slew arm/hydraulics grounded and the machine is immobilised using the safety lever.

#### **Red Zone**

Entry prohibited unless the machine is completely isolated with the slew arm/attachment/bucket grounded, the machine immobilised using the safety lever and the engine switched off.

#### **Hatched Zones**