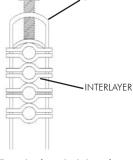

## **PRODUCT FEATURES**

- Made of stainless steel
- Fast and easy assembly
- Various cable dimensions
- Secured with wrench or hex key
- 10-year comprehensive warranty
- No need for adapters or drilling holes
- or use with 40 mm (1.57 in) angle members
- Minimises utilised space on towers, reducing wind load
- Protective interlayers safeguard against cable deformation
- Spring design assures correct and constant pressure on cable and prevents over-tightening

Other combinations than those shown below are available on request! Please also find our standard cable clamps!

| 7mm CLAMPS including Interlayers |          |            |              |               |  |
|----------------------------------|----------|------------|--------------|---------------|--|
| ARTICLE                          | E-NUMBER | CABLE SIZE | CLAMP WIDTH* | NO. OF CABLES |  |
| CC40A-007MM-1A                   | -        | 7mm        | 18mm         | 1             |  |
| CC40A-007MM-2A                   | -        | 7mm        | 18mm         | 2             |  |
| CC40A-007MM-3A                   | -        | 7mm        | 18mm         | 3             |  |
| CC40A-007MM-4A                   | -        | 7mm        | 18mm         | 4             |  |

| 12mm CLAMPS including Interlayers |                         |                                                       |                                                                                                                                                                              |  |  |
|-----------------------------------|-------------------------|-------------------------------------------------------|------------------------------------------------------------------------------------------------------------------------------------------------------------------------------|--|--|
| NUMBER                            | CABLE SIZE              | CLAMP WIDTH*                                          | NO. OF CABLES                                                                                                                                                                |  |  |
| 94141                             | 12mm                    | 18mm                                                  | 1                                                                                                                                                                            |  |  |
| 94142                             | 12mm                    | 18mm                                                  | 2                                                                                                                                                                            |  |  |
| 94143                             | 12mm                    | 18mm                                                  | 3                                                                                                                                                                            |  |  |
| 94144                             | 12mm                    | 18mm                                                  | 4                                                                                                                                                                            |  |  |
| )                                 | 94141<br>94142<br>94143 | NUMBER CABLE SIZE  24141 12mm  24142 12mm  24143 12mm | NUMBER         CABLE SIZE         CLAMP WIDTH*           94141         12mm         18mm           94142         12mm         18mm           94143         12mm         18mm |  |  |