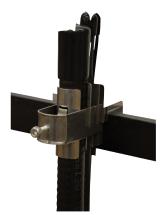

## **PRODUCT FEATURES**

- Made of stainless steel
- Fast and easy assembly
- Various cable dimensions
- Secured with wrench or hex key
- 10-year comprehensive warranty
- No need for adapters or drilling holes
- or use with 40 mm (1.57 in) angle members
- Minimises utilised space on towers, reducing wind load
- Protective interlayers safeguard against cable deformation
- Spring design assures correct and constant pressure on cable and prevents over-tightening

Example of standard clamp for 4 cables

<sup>\*</sup> Inside width of the clamp.