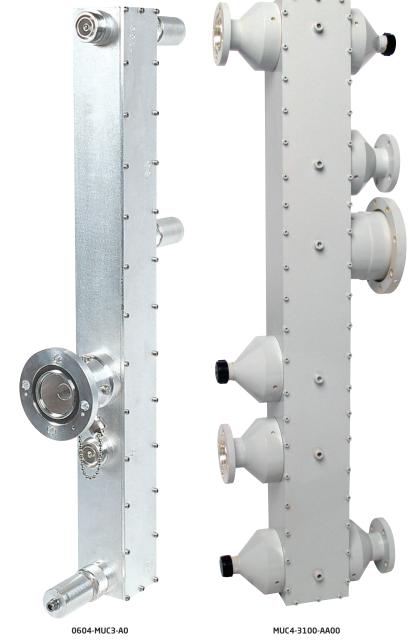

| ARTICLE                    | 0604-MUC3-A0                        | MUC4-3100-AA00            |  |
|----------------------------|-------------------------------------|---------------------------|--|
| FREQUENCY RANGE            | 470 - 860 MHz (band IV-V)           | 470 - 860 MHz (band IV-V) |  |
| MAX INPUT POWER            | 5 kW                                | 20 kW                     |  |
| IMPEDANCE                  | 50 Ohm                              | 50 Ohm                    |  |
| VSWR                       | <1.05                               | <1.05 (>32 dB)            |  |
| INPUT CONNECTION           | 1 5/8" flange                       | 4 1/2" flange             |  |
| STANDARD OUTPUT CONNECTION | 7/16 female                         | 1 5/8" flange             |  |
| OPTIONAL OUTPUT CONNECTION | 7/8" flange                         |                           |  |
| DIMENSIONS                 | 590 x 230 x 60 mm (incl. absorbers) | 920 x 260 x 100 mm        |  |
| LxWxH                      | (23.2 x 9 x 2.3 in)                 | (36.2 x 10.2 x 3.8 in)    |  |
| WEIGHT                     | 8 kg (17.6 lb)                      | 50 kg (110 lb)            |  |