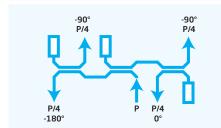

## **PRODUCT PROFILE**

Exir Broadcasting offers splitters on a customised basis. According to your demands we design your splitter depending on the number and types of inputs and outputs. For example 3 and 4 outputs with different connections. Electrical requirements, such as the need for unequal or phase matched power splitting are also taken into account.