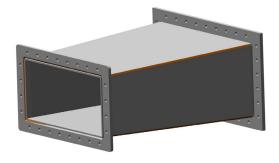

## **PRODUCT PROFILE**

Exir Broadcasting supplies Waveguide lines of different types. Low-loss aluminium alloys are used to ensure high conductivity.

Exir Broadcastings waveguides fulfill all general standards. It's welded in a four-corner welding process with no welding in direction of propagation which yield exellent performance and minimise loss.

## ARTICLE STRUCTURE: WR1800-WR1500-A

WR = Rigid type 1800 = Size of first line WR = Rigid type 1500 = Size of second line

A = Version

| ARTICLE                          | WR2300-WR2100-A    | WR2100-WR1800-A              | WR1800-WR1500-A              | WR1500-WR1150-A    |                  |
|----------------------------------|--------------------|------------------------------|------------------------------|--------------------|------------------|
| TYPE OF LINE                     | WR2300 -<br>WR2100 | WR2100 -<br>WR1800           | WR1800 -<br>WR1500           | WR1500 -<br>WR1150 | OPTIONS          |
| FREQUENCY                        | 350 - 490 MHz      | 410 - 530 MHz                | 490 - 620 MHz                | 640 - 750 MHz      |                  |
| RETURN LOSS (VSWR)               | >32 dB (<1.05)     | >32 dB (<1.05)               | >32 dB (<1.05)               | >32 dB (<1.05)     |                  |
| MAX POWER RATING                 |                    | Limited by the specification | on of smallest WR connection | on                 |                  |
| WAVEGUIDE CONNECTION, LARGE SIDE | WR2300             | WR2100                       | WR 1800                      | WR 1500            | Other on request |
| WAVEGUIDE CONNECTION, SMALL SIDE | WR2100             | WR 1800                      | WR 1500                      | WR 1150            | Other on request |
| LENGTH                           | 900 mm             | 750 mm                       | 600 mm                       | 500 mm             | Other on request |
| WEIGHT                           | 18 kg              | 15 kg                        | 12 kg                        | 10 kg              |                  |
| MATERIAL                         | 6082               | 6082                         | 6082                         | 6082               | Other on request |
| COLOUR                           | Frosted black      | Frosted black                | Frosted black                | Frosted black      | Other on request |