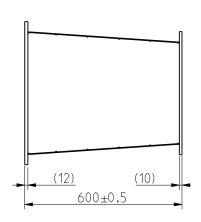

## ARTICLE STRUCTURE: WR1800-WR1500-A

WR = Rigid type 1800 = Size of first line WR = Rigid type 1500 = Size of second line

A = Version

| ARTICLE                          | WR2300-WR2100-A    | WR2100-WR1800-A              | WR1800-WR1500-A              | WR1500-WR1150-A    |                  |
|----------------------------------|--------------------|------------------------------|------------------------------|--------------------|------------------|
| TYPE OF LINE                     | WR2300 -<br>WR2100 | WR2100 -<br>WR1800           | WR1800 -<br>WR1500           | WR1500 -<br>WR1150 | OPTIONS          |
| FREQUENCY                        | 350 - 490 MHz      | 410 - 530 MHz                | 490 - 620 MHz                | 640 - 750 MHz      |                  |
| RETURN LOSS (VSWR)               | >32 dB (<1.05)     | >32 dB (<1.05)               | >32 dB (<1.05)               | >32 dB (<1.05)     |                  |
| MAX POWER RATING                 |                    | Limited by the specification | on of smallest WR connection | on                 |                  |
| WAVEGUIDE CONNECTION, LARGE SIDE | WR2300             | WR2100                       | WR 1800                      | WR 1500            | Other on request |
| WAVEGUIDE CONNECTION, SMALL SIDE | WR2100             | WR 1800                      | WR 1500                      | WR 1150            | Other on request |
| LENGTH                           | 900 mm             | 750 mm                       | 600 mm                       | 500 mm             | Other on request |
| WEIGHT                           | 18 kg              | 15 kg                        | 12 kg                        | 10 kg              |                  |
| MATERIAL                         | 6082               | 6082                         | 6082                         | 6082               | Other on request |
| COLOUR                           | Frosted black      | Frosted black                | Frosted black                | Frosted black      | Other on request |