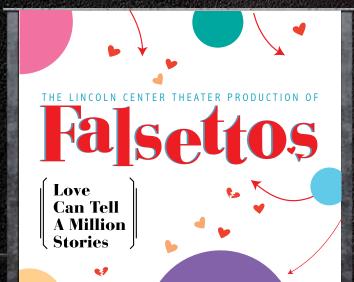

### Magical. Musical. Mesmerizing. Mayhem.

Join us at the Ahmanson in 2019, showcasing some of the world's best artists. Subscribe now to guarantee your seats for:

- The return of Tony® and Olivier Award-winning Sir Matthew Bourne with his beloved and magical *Cinderella*
- Direct from Lincoln Center Theater, an acclaimed revival of William Finn and James Lapine's Falsettos
- Pulitzer Prize-winning playwright Paula Vogel's groundbreaking, two-time Tony® winner Indecent
- Broadway and the West End's wonderfully funny madcap murder mystery, The Play That Goes Wrong