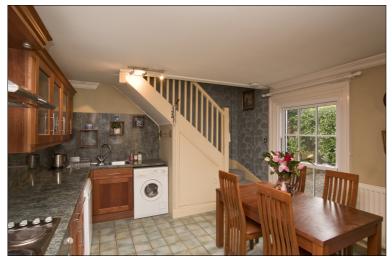

The ground floor of the property benefits from a fully fitted kitchen with generous storage space and dining area, stairs lead to the first floor which benefit's from a well presented living area, two spacious bedrooms and a fitted bathroom.

The property comprises of: Kitchen 4.8m × 3.8m Living Area 3.7m × 3.5m Bedroom I 3.8m × 2.9m Bathroom 2.2m × 2.9m Bedroom 2 2.4m × 2.7m

Investa (N.I.) LLP for themselves and for the vendors of this property have endeavoured to prepare these details as accurately and reliable as possibly, for the guidance of intending purchasers or lessees. These particulars are given for general guidance only, and do not constitute any part of an offer or contract. The seller and us as agents do not make any representation or give any warranty in relation to the property. We would recommend that all information contained in this brochure about the property be verified by yourself or professional advisors. Services, fittings and equipment referred to in the sales details have not been tested (unless otherwise stated), and no warranty will be given as to their condition. Investa (N.I.) LLP will not be liable for any loss arising from the use of these particulars.