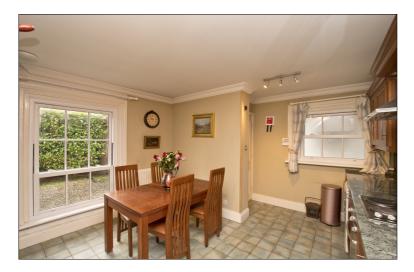

The ground floor of the property benefits from a fully fitted kitchen with generous storage space and dining area, stairs lead to the first floor which benefit's from a well presented living area, two spacious bedrooms and a fitted bathroom.

The property comprises of: Kitchen 4.8m × 3.8m Living Area 3.7m × 3.5m Bedroom I 3.8m × 2.9m Bathroom 2.2m × 2.9m Bedroom 2 2.4m × 2.7m

Investa (N.I.) LLP for themselves and for the vendors of this property have endeavoured to prepare these details as accurately and reliable as possibly, for the guidance of intending purchasers or lessees. These particulars are given for general guidance only, and do not constitute any part of an offer or contract. The seller and us as agents do not make any representation or give any warranty in relation to the property. We would recommend that all information contained in this brochure about the property be verified by yourself or professional advisors. Services, fittings and equipment referred to in the sales details have not been tested (unless otherwise stated), and no warranty will be given as to their condition. Investa (N.I.) LLP will not be liable for any loss arising from the use of these particulars.