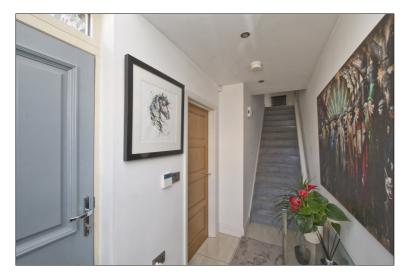

The property benefits from a versatile layout throughout to suit the needs of a range of purchasers. Accommodation to the ground floor comprises of a modern living room with feature multi burning stove leading into the heart of the property, a modern, fully fitted kitchen, with granite worktops, integrated appliances, gas hob and feature island for dining and entertaining, taking in those beautiful panoramic views to the rear. Included on the ground floor is a downstairs wc.

The property also benefits from gas central heating and UPVC double glazing throughout and we recommend an early viewing of this property to avoid disappointment.

The property comprises of: Hall 2.9m x 1.4m Livingroom 4.6m x 3.5m Kitchen 5.4m x 4.6m **Downstairs** Toilet 2.0m x 0.9m Landing 2.0m x 1.9m Bedroom I 4.9m x 3.7m Ensuite 2.0m x 1.7m **Bathroom** 4.1m x 1.9m Bedroom 2 4.1m x 2.4m Bedroom 3 3.0m x 1.9m **Hotpress** 0.9m x 0.8m