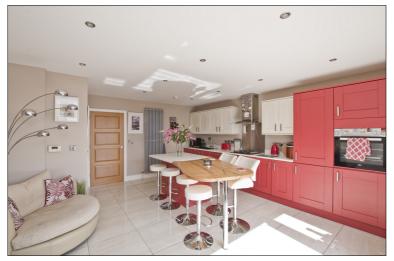

The property benefits from a versatile layout throughout to suit the needs of a range of purchasers. Accommodation to the ground floor comprises of a modern living room with feature multi burning stove leading into the heart of the property, a modern, fully fitted kitchen, with granite worktops, integrated appliances, gas hob and feature island for dining and entertaining, taking in those beautiful panoramic views to the rear. Included on the ground floor is a downstairs wc.