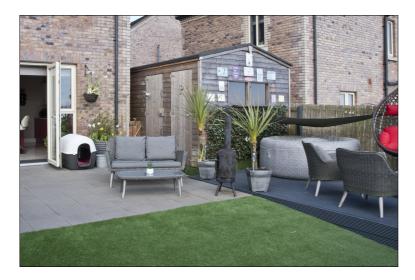

Externally the high standard continues, you have a generous sized driveway laid in Tobermore paving brick that allows up to four parked cars at any given time, followed by a large insulated shed for storage with electric and roller door, leading onto a fully enclosed, beautifully presented, easy to maintain rear garden comprising of patio area, decked area and lawn laid in artificial grass for that easy to maintain feel all year round.