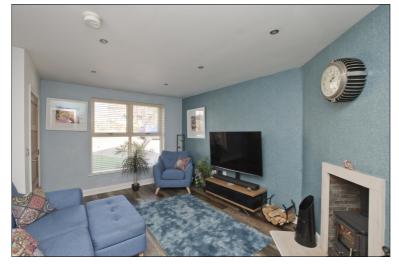

The property benefits from a versatile layout throughout to suit the needs of a range of purchasers. Accommodation to the ground floor comprises of a modern living room with feature multi burning stove leading into the heart of the property, a modern, fully fitted kitchen, with granite worktops, integrated appliances, gas hob and feature island for dining and entertaining, taking in those beautiful panoramic views to the rear. Included on the ground floor is a downstairs wc.