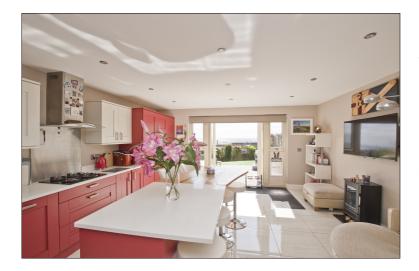

The property benefits from a versatile layout throughout to suit the needs of a range of purchasers. Accommodation to the ground floor comprises of a modern living room with feature multi burning stove leading into the heart of the property, a modern, fully fitted kitchen, with granite worktops, integrated appliances, gas hob and feature island for dining and entertaining, taking in those beautiful panoramic views to the rear. Included on the ground floor is a downstairs wc.

#### Summary

"What A View Auld Scottie McCoo" Only a snippet of how we describe 7 Millers Park, this is not your normal 3-bedroom semidetached property, this chain free, deceptively spacious, beautifully maintained property ticks all the boxes and the vendors have finished this property to the highest standard throughout. Internally you have bright and modern living while externally you are positioned on a superb, elevated site with panoramic views to the rear covering the beautiful Ards Peninsula and stretching as far as the Mourne Mountains.