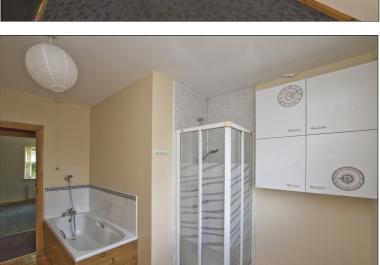

The first floor offers 3 spacious bedrooms, a large family bathroom with both bath and separate shower unit and large storage cupboard at the top of the landing.

The property has gas heating and double glazing throughout.

Bedroom I

 $3.9 \text{m} \times 2.6 \text{m}$ 

**Bedroom 2** 

 $3.6m \times 2.7m$ 

**Bedroom 3** 

 $3.6m \times 2.6m$ 

**Bathroom** 

 $3.9 \text{m} \times 2.7 \text{m}$ 